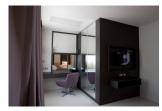

## Details

**Bedrooms:** 2 **Bathrooms:** 2

Floors: Not Mentioned
Interior size: 195 sq.m.
Land size: Not Mentioned
Exterior size: Not Mentioned
Total Built Area: Not Mentioned
Furniture: Fully furnished

## **Description**

This 195 sq.m, 2 bedrooms pool villa is located at the main building next to the lobby and fitness centre. The villa offers magnificent views of Phang Nga Bay from the second floor.