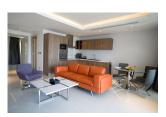

## Details

**Bedrooms:** 2 **Bathrooms:** 2

Floors: Not Mentioned
Interior size: 195 sq.m.
Land size: Not Mentioned
Exterior size: Not Mentioned
Total Built Area: Not Mentioned
Furniture: Fully furnished

Furniture: Fully furnishe Kitchen: European-style Beach: Not Available Garden: Not Mentioned

Car park: 1

Swimming Pool: Private

Long Term Rent Price: 202,500 THB

## **Description**

This 195 sq.m, 2 bedrooms pool villa is located at the main building next to the lobby and fitness centre. The villa offers magnificent views of Phang Nga Bay from the second floor.