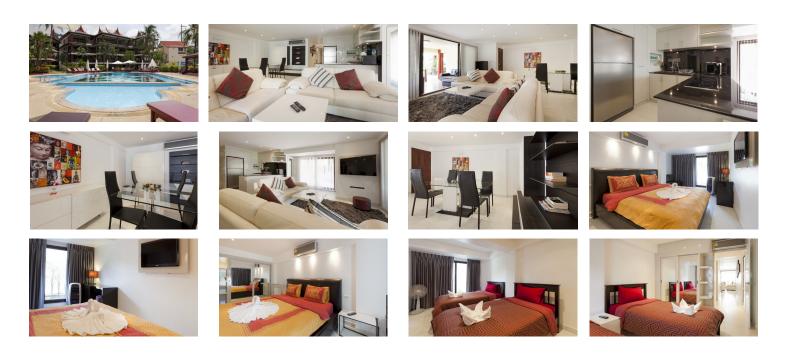

## Details

**Bedrooms:** 2 **Bathrooms**: 2 Floors: 1 Floor No: 1 Interior size: 107 sq.m. Land size: Not Mentioned Exterior size: Not Mentioned Total Built Area: Not Mentioned Furniture: Fully furnished Kitchen: European-style Beach: Available Garden: Small Car park: 1 Swimming Pool: Communal Sale Price : 8M THB Long Term Rent Price : 57,500 THB FeaturesWiFi in Public AreaCable TVPanoramic WindowsMini MartJogging TrackPlaygroundClubhouseManned SecurityCCTVMaid ServiceLaundryKalim, PhuketCondo / ApartmentAgent Information

## Description

This apartment is a luxurious sea-facing condominium situated at the quiet north end of Patong beach. Just cross the street for some snorkeling and swimming. Enjoy the beautiful sunset over the sea from your private balcony. Have a freshly shaken cocktail at the bar alongside the swimming pool, together with friends or family. Your vacation at this Residence will definitely be a stay to remember. organ@millennium.realestate