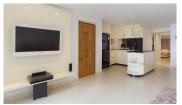

## Fully refurbished seaview condominium in high end residence on the beach road (PKLC1158)

| J | J | e | ιa | IIS |
|---|---|---|----|-----|
|   |   |   |    |     |

**Bedrooms:** 2 Bathrooms: 1

Interior size: 87 sq.m. Furniture: Fully furnished

Kitchen: European-style Beach: Available Garden: Small

Swimming Pool: Communal **Sale Price:** 7.5M THB

Long Term Rent Price: 45,000 THB