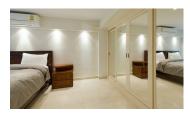

## Fully refurbished seaview condominium in high end residence on the beach road (PKLC1158)

| J | J | e | ιa | IIS |
|---|---|---|----|-----|
|   |   |   |    |     |

**Bedrooms:** 2 Bathrooms: 1

Interior size: 87 sq.m. Furniture: Fully furnished

Kitchen: European-style Beach: Available Garden: Small

Swimming Pool: Communal **Sale Price:** 7.5M THB

Long Term Rent Price: 45,000 THB