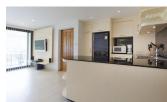

## Fully refurbished seaview condominium in high end residence on the beach road (PKLC1158)

| J | J | e | ιa | IIS |
|---|---|---|----|-----|
|   |   |   |    |     |

**Bedrooms:** 2 Bathrooms: 1

Interior size: 87 sq.m. Furniture: Fully furnished

Kitchen: European-style Beach: Available Garden: Small

Swimming Pool: Communal **Sale Price:** 7.5M THB

Long Term Rent Price: 45,000 THB

## **Description**

This apartment is a luxurious sea-facing condominium situated at the quiet north end of Patong beach. Just cross the street for some snorkeling and swimming. Enjoy the beautiful sunset over the sea from your private balcony. Have a freshly shaken cocktail at the bar alongside the swimming pool, together with friends or family. Your vacation at this Residence will definitely be a stay to