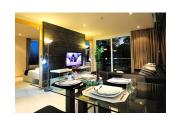

## 1 Bedroom Condo With Sea View in Kalim (PKLC1186)

Details

**Bedrooms:** 1 **Bathrooms:** 1

Floors: Not Mentioned
Interior size: 70.58 sq.m.
Land size: Not Mentioned
Exterior size: Not Mentioned
Total Built Area: Not Mentioned
Furniture: Fully furnished
Kitchen: European-style
Beach: Not Available

## **Description**

This is one bedroom with fully furnished Apartment in Kalim with sea view near Patong beach. Daily and weekly rate inclusive of electricity ,water supply and daily cleaning service. Just 5 minute drive to Jungceylon Shopping Center.