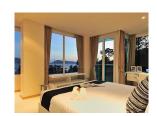

## 1 Bedroom Condo With Sea View in Kalim (PKLC1186)

Details

**Bedrooms:** 1 **Bathrooms:** 1

Floors: Not Mentioned
Interior size: 70.58 sq.m.
Land size: Not Mentioned
Exterior size: Not Mentioned
Total Built Area: Not Mentioned
Furniture: Fully furnished
Kitchen: European-style
Beach: Not Available

## **Description**

This is one bedroom with fully furnished Apartment in Kalim with sea view near Patong beach. Daily and weekly rate inclusive of electricity ,water supply and daily cleaning service. Just 5 minute drive to Jungceylon Shopping Center.