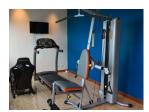

## Luxury Villa With Sea View in Koh Sirey (PKSH1609)

| Details                            | Features                    |
|------------------------------------|-----------------------------|
| Bedrooms: 5                        | WiFi in Public Area         |
| Bathrooms: 5                       | Cable TV                    |
| Floors: 3                          | Gym                         |
| Interior size: 1200 sq.m.          | CCTV                        |
| Land size: 460 sq.m.               |                             |
| Exterior size: Not Mentioned       | Koh Sirey, Phuket           |
| Total Built Area: Not Mentioned    | iton biley, i huket         |
| Furniture: Fully furnished         | Villa / House               |
| Kitchen: European-style            |                             |
| Beach: Not Available               | Agent Information           |
| Garden: Not Mentioned              | organ@millennium.realestate |
| Car park: 2                        |                             |
| Swimming Pool: Private             |                             |
| Sale Price : 70M THB               |                             |
| Long Term Rent Price : 300,000 THB |                             |

## Description

This is a pool villa here in Phuket on Sirae island on a cliff and by the sea. The villa have sea view in every room and the view in front of the house is Koh Yao and Koh Phi Phi. The villa comprise with five bedrooms, salt water 8 m. Swimming pool with pool deck, parking for two cars, roof deck for sun bathing, picnics and evening chilling. The villa have a very big living area with dining table and kitchen equipped with all household appliances, highspeed internet, TRUE TV, in everyroom, sound system, iGadget docking and all modern bath facilities and amenities.