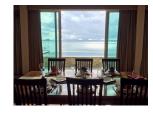

## Description

This is a pool villa here in Phuket on Sirae island on a cliff and by the sea. The villa have sea view in every room and the view in front of the house is Koh Yao and Koh Phi Phi. The villa comprise with five bedrooms, salt water 8 m. Swimming pool with pool deck, parking for two cars, roof deck for sun bathing, picnics and evening chilling. The villa have a very big living area with dining table and kitchen equipped with all household appliances, highspeed internet, TRUE TV, in everyroom, sound system, iGadget docking and all modern bath facilities and amenities.