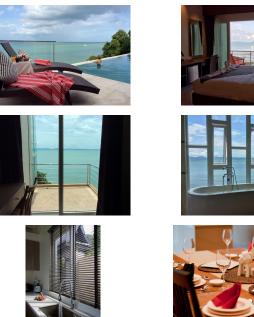

## Description

This is a pool villa here in Phuket on Sirae island on a cliff and by the sea. The villa have sea view in every room and the view in front of the house is Koh Yao and Koh Phi Phi. The villa comprise with five bedrooms, salt water 8 m. Swimming pool with pool deck, parking for two cars, roof deck for sun bathing, picnics and evening chilling. The villa have a very big living area with dining table and kitchen equipped with all household appliances, highspeed internet, TRUE TV, in everyroom, sound system, iGadget docking and all modern bath facilities and amenities.