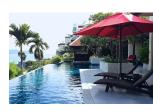

## Stunning 4 bedrooms Private Pool Ocean View Villa in a High End Resort, meters away from the sea (PKLH1649)

| Details                     | Features            |  |
|-----------------------------|---------------------|--|
| Bedrooms: 4                 | Massage             |  |
| Bathrooms: 6                | WiFi in Public Area |  |
| Floors: 2                   | Cable TV            |  |
| Interior size: 520 sq.m.    | Jacuzzi             |  |
| Land size: 600 sq.m.        | Panoramic Windows   |  |
| Exterior size: 190 sq.m.    | Restaurant          |  |
| Total Built Area: 710 sq.m. | Coffee Shop         |  |
| Furniture: Fully furnished  | Tennis Court        |  |
| Kitchen: European-style     | Jogging Track       |  |
| Beach: Available            | Playground          |  |
| Garden: Mid-size            | Gym                 |  |
| Car park: 2                 | Clubhouse           |  |
| Swimming Pool: Private      | Manned Security     |  |
| Sale Price : 55M THB        | CCTV                |  |
| Description                 | Maid Service        |  |
|                             | Laundry             |  |

This Exceptional 4 bedrooms private pool Villa gives its resident one of the most spectacular Ocean View Phuket has to offer. One of the few properties situated in a 5 stars resort to hold a private 2 cars parking place. The tremendous amount of art based in this property can be included in the transaction, subject to discussion with the owner. This villa comprises of 4 bedrooms each with its own ensuite bathroom plus 2 extra toilets. The private pool is stunning, about 20 meters long which is quite rare on the Island. The resort provides all facilities the most demanding residents expect (Tennis court, onsite Sea View restaurant, Sea View Fitness.....).