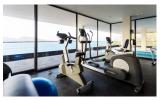

## Stunning 4 bedrooms Private Pool Ocean View Villa in a High End Resort, meters away from the sea (PKLH1649)

| Details                     | Features            |  |
|-----------------------------|---------------------|--|
| Bedrooms: 4                 | Massage             |  |
| Bathrooms: 6                | WiFi in Public Area |  |
| Floors: 2                   | Cable TV            |  |
| Interior size: 520 sq.m.    | Jacuzzi             |  |
| Land size: 600 sq.m.        | Panoramic Windows   |  |
| Exterior size: 190 sq.m.    | Restaurant          |  |
| Total Built Area: 710 sq.m. | Coffee Shop         |  |
| Furniture: Fully furnished  | Tennis Court        |  |
| Kitchen: European-style     | Jogging Track       |  |
| Beach: Available            | Playground          |  |
| Garden: Mid-size            | Gym                 |  |
| Car park: 2                 | Clubhouse           |  |
| Swimming Pool: Private      | Manned Security     |  |
| Sale Price : 55M THB        | CCTV                |  |
| Description                 | Maid Service        |  |
|                             | Laundry             |  |

This Exceptional 4 bedrooms private pool Villa gives its resident one of the most spectacular Ocean View Phuket has to offer. One of the few properties situated in a 5 stars resort to hold a private 2 cars parking place. The tremendous amount of art based in this property can be included in the transaction, subject to discussion with the owner. This villa comprises of 4 bedrooms each with its own ensuite bathroom plus 2 extra toilets. The private pool is stunning, about 20 meters long which is quite rare on the Island. The resort provides all facilities the most demanding residents expect (Tennis court, onsite Sea View restaurant, Sea View Fitness.....).