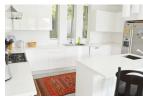

## Stunning 4 bedrooms Private Pool Ocean View Villa in a High End Resort, meters away from the sea (PKLH1649)

| Details                     | Features            |  |
|-----------------------------|---------------------|--|
| Bedrooms: 4                 | Massage             |  |
| Bathrooms: 6                | WiFi in Public Area |  |
| Floors: 2                   | Cable TV            |  |
| Interior size: 520 sq.m.    | Jacuzzi             |  |
| Land size: 600 sq.m.        | Panoramic Windows   |  |
| Exterior size: 190 sq.m.    | Restaurant          |  |
| Total Built Area: 710 sq.m. | Coffee Shop         |  |
| Furniture: Fully furnished  | Tennis Court        |  |
| Kitchen: European-style     | Jogging Track       |  |
| Beach: Available            | Playground          |  |
| Garden: Mid-size            | Gym                 |  |
| Car park: 2                 | Clubhouse           |  |
| Swimming Pool: Private      | Manned Security     |  |
| Sale Price : 55M THB        | CCTV                |  |
| Description                 | Maid Service        |  |
|                             | Laundry             |  |

This Exceptional 4 bedrooms private pool Villa gives its resident one of the most spectacular Ocean View Phuket has to offer. One of the few properties situated in a 5 stars resort to hold a private 2 cars parking place. The tremendous amount of art based in this property can be included in the transaction, subject to discussion with the owner. This villa comprises of 4 bedrooms each with its own ensuite bathroom plus 2 extra toilets. The private pool is stunning, about 20 meters long which is quite rare on the Island. The resort provides all facilities the most demanding residents expect (Tennis court, onsite Sea View restaurant, Sea View Fitness.....).