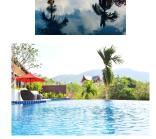

## Stunning 4 bedrooms Private Pool Ocean View Villa in a High End Resort, meters away from the sea (PKLH1649)

| Details                     | Features            |  |
|-----------------------------|---------------------|--|
| Bedrooms: 4                 | Massage             |  |
| Bathrooms: 6                | WiFi in Public Area |  |
| Floors: 2                   | Cable TV            |  |
| Interior size: 520 sq.m.    | Jacuzzi             |  |
| Land size: 600 sq.m.        | Panoramic Windows   |  |
| Exterior size: 190 sq.m.    | Restaurant          |  |
| Total Built Area: 710 sq.m. | Coffee Shop         |  |
| Furniture: Fully furnished  | Tennis Court        |  |
| Kitchen: European-style     | Jogging Track       |  |
| Beach: Available            | Playground          |  |
| Garden: Mid-size            | Gym                 |  |
| Car park: 2                 | Clubhouse           |  |
| Swimming Pool: Private      | Manned Security     |  |
| Sale Price : 55M THB        | CCTV                |  |
| Description                 | Maid Service        |  |
|                             | Laundry             |  |

This Exceptional 4 bedrooms private pool Villa gives its resident one of the most spectacular Ocean View Phuket has to offer. One of the few properties situated in a 5 stars resort to hold a private 2 cars parking place. The tremendous amount of art based in this property can be included in the transaction, subject to discussion with the owner. This villa comprises of 4 bedrooms each with its own ensuite bathroom plus 2 extra toilets. The private pool is stunning, about 20 meters long which is quite rare on the Island. The resort provides all facilities the most demanding residents expect (Tennis court, onsite Sea View restaurant, Sea View Fitness.....).