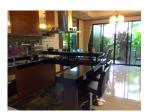

**Interior size:** 250 sq.m. **Land size:** 268 sq.m.

Exterior size: Not Mentioned Total Built Area: Not Mentioned Furniture: Fully furnished Kitchen: European-style

Beach: Available Garden: Mid-size Car park: 2

## **Description**

Unique Villa close only 1 km from Bangtao beach next to Laguna. Beautiful swimming pool, open view to the nature with sunset!!!Designed villa and take care of every small detail which gives warm filling of home.