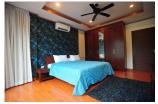

## Unique designed Villa with poll and open view to sunset (PCTH1725)

| <b>Bedrooms:</b> 3   |
|----------------------|
| <b>Bathrooms</b> : 4 |
| Floors: 2            |
| Floor No: 2          |

**Details** 

**Interior size:** 250 sq.m. **Land size:** 268 sq.m.

Exterior size: Not Mentioned Total Built Area: Not Mentioned Furniture: Fully furnished Kitchen: European-style

Beach: Available Garden: Mid-size Car park: 2