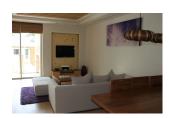

#### **Details**

Bedrooms: 2 Bathrooms: 2 Floors: 1 Floor No: 1 Interior size: 134 sq.m. Land size: Not Mentioned Exterior size: Not Mentioned Total Built Area: Not Mentioned Furniture: Fully furnished Kitchen: European-style Beach: Available Garden: Communal Car park: 1 Swimming Pool: Communal Sale Price : 22M THB

#### Description

A new boutique luxury hotel situated in the most scenic part of Phuket known as Bangtao, an area near Kamala and Patong. The 4-storey building incorporates contemporary and tropical designs, and is structured in such a way that will provide every room with a gorgeous view of the shore. An infinity edge pool lies on the ground level, with a landscaped plot to provide uninterrupted relaxation and privacy. And in addition to plush havens, a welcoming staff attends to every concern with the warmth and courtesy of Thai hospitality.