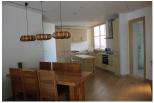

#### **Details**

Bedrooms: 2 Bathrooms: 2 Floors: 1 Floor No: 1 Interior size: 134 sq.m. Land size: Not Mentioned Exterior size: Not Mentioned Total Built Area: Not Mentioned Furniture: Fully furnished Kitchen: European-style Beach: Available Garden: Communal Car park: 1 Swimming Pool: Communal Sale Price : 22M THB

#### Description

A new boutique luxury hotel situated in the most scenic part of Phuket known as Bangtao, an area near Kamala and Patong. The 4-storey building incorporates contemporary and tropical designs, and is structured in such a way that will provide every room with a gorgeous view of the shore. An infinity edge pool lies on the ground level, with a landscaped plot to provide uninterrupted relaxation and privacy. And in addition to plush havens, a welcoming staff attends to every concern with the warmth and courtesy of Thai hospitality.