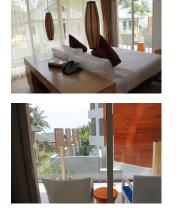

#### **Details**

Bedrooms: 2 Bathrooms: 2 Floors: 1 Floor No: 1 Interior size: 134 sq.m. Land size: Not Mentioned Exterior size: Not Mentioned Total Built Area: Not Mentioned Furniture: Fully furnished Kitchen: European-style Beach: Available Garden: Communal Car park: 1 Swimming Pool: Communal Sale Price : 22M THB

#### Description

A new boutique luxury hotel situated in the most scenic part of Phuket known as Bangtao, an area near Kamala and Patong. The 4-storey building incorporates contemporary and tropical designs, and is structured in such a way that will provide every room with a gorgeous view of the shore. An infinity edge pool lies on the ground level, with a landscaped plot to provide uninterrupted relaxation and privacy. And in addition to plush havens, a welcoming staff attends to every concern with the warmth and courtesy of Thai hospitality.