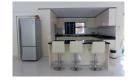

## Private pool villa near Tonsai Waterfall (PTLH1926)

| Details | Detail | S |
|---------|--------|---|
|---------|--------|---|

**Bedrooms:** 4 **Bathrooms:** 4 **Floors:** 1

Interior size: 250 sq.m. Land size: 500 sq.m. Exterior size: 250 sq.m.

**Total Built Area:** Not Mentioned **Furniture:** Partly furnished **Kitchen:** European-style

**Beach:** Available **Garden:** Mid-size **Car park:** 1

**Swimming Pool:** Private **Sale Price:** 9M THB