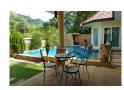

## Private pool villa near Tonsai Waterfall (PTLH1926)

| Details | Detail | S |
|---------|--------|---|
|---------|--------|---|

**Bedrooms:** 4 **Bathrooms:** 4 **Floors:** 1

Interior size: 250 sq.m. Land size: 500 sq.m. Exterior size: 250 sq.m.

**Total Built Area:** Not Mentioned **Furniture:** Partly furnished **Kitchen:** European-style

**Beach:** Available **Garden:** Mid-size **Car park:** 1

**Swimming Pool:** Private **Sale Price:** 9M THB

## **Description**

This Four bedroom private pool villa is situated in quiet area near Tonsai Waterfall with the mountain view suitable for big family. Only 5-10 minutes to Tesco Lotus Thalang and others stores as Makro and Homepro.