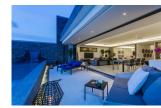

## Penthouse With Fantastic Sea View (PLYC1954)

**Details** 

**Bedrooms:** 2 **Bathrooms:** 2

Floors: Not Mentioned
Interior size: 140 sq.m.
Land size: Not Mentioned
Exterior size: 60 sq.m.
Total Built Area: 200 sq.m.
Furniture: Partly furnished
Kitchen: European-style
Beach: Available

Garden: Not Mentioned

Car park: 1

**Swimming Pool:** Private **Sale Price:** 23M THB

## **Description**

This is penthouse with Panoramic sea-view, infinity edge pool in Layan. Starting price at 19,000,000 THB, the Residences continue our tradition of great ocean views, your own private infinity pool and now a choice of 2 or 3 bedroom floor plans on one level. Construction has commenced and there are an exclusive 18 units only.