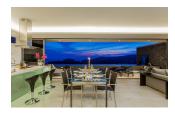

## Penthouse With Fantastic Sea View (PLYC1954)

**Details** 

**Bedrooms:** 2 **Bathrooms:** 2

Floors: Not Mentioned
Interior size: 140 sq.m.
Land size: Not Mentioned
Exterior size: 60 sq.m.
Total Built Area: 200 sq.m.
Furniture: Partly furnished
Kitchen: European-style
Beach: Available

## **Description**

This is penthouse with Panoramic sea-view, infinity edge pool in Layan. Starting price at 19,000,000 THB, the Residences continue our tradition of great ocean views, your own private infinity pool and now a choice of 2 or 3 bedroom floor plans on one level. Construction has commenced and there are an exclusive 18 units only.