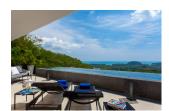

## Penthouse With Fantastic Sea View (PLYC1954)

**Details** 

**Bedrooms:** 2 **Bathrooms:** 2

Floors: Not Mentioned
Interior size: 140 sq.m.
Land size: Not Mentioned
Exterior size: 60 sq.m.
Total Built Area: 200 sq.m.
Furniture: Partly furnished
Kitchen: European-style
Beach: Available

## **Description**

This is penthouse with Panoramic sea-view, infinity edge pool in Layan. Starting price at 19,000,000 THB, the Residences continue our tradition of great ocean views, your own private infinity pool and now a choice of 2 or 3 bedroom floor plans on one level. Construction has commenced and there are an exclusive 18 units only.