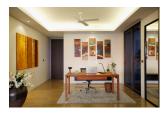

## Penthouse With Fantastic Sea View (PLYC1954)

**Details** 

**Bedrooms:** 2 **Bathrooms:** 2

Floors: Not Mentioned
Interior size: 140 sq.m.
Land size: Not Mentioned
Exterior size: 60 sq.m.
Total Built Area: 200 sq.m.
Furniture: Partly furnished
Kitchen: European-style
Beach: Available