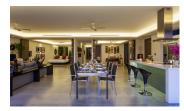

## Penthouse With Fantastic Sea View (PLYC1954)

**Details** 

**Bedrooms:** 2 **Bathrooms:** 2

Floors: Not Mentioned
Interior size: 140 sq.m.
Land size: Not Mentioned
Exterior size: 60 sq.m.
Total Built Area: 200 sq.m.
Furniture: Partly furnished
Kitchen: European-style
Beach: Available

Garden: Not Mentioned

Car park: 1

**Swimming Pool:** Private **Sale Price:** 23M THB

## **Description**

This is penthouse with Panoramic sea-view, infinity edge pool in Layan. Starting price at 19,000,000 THB, the Residences continue our tradition of great ocean views, your own private infinity pool and now a choice of 2 or 3 bedroom floor plans on one level. Construction has commenced and there are an exclusive 18 units only.