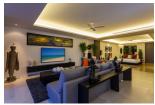

## Penthouse With Fantastic Sea View (PLYC1954)

**Details** 

**Bedrooms:** 2 **Bathrooms:** 2

Floors: Not Mentioned
Interior size: 140 sq.m.
Land size: Not Mentioned
Exterior size: 60 sq.m.
Total Built Area: 200 sq.m.
Furniture: Partly furnished
Kitchen: European-style
Beach: Available