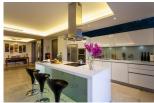

## Penthouse With Fantastic Sea View (PLYC1954)

**Details** 

**Bedrooms:** 2 **Bathrooms:** 2

Floors: Not Mentioned
Interior size: 140 sq.m.
Land size: Not Mentioned
Exterior size: 60 sq.m.
Total Built Area: 200 sq.m.
Furniture: Partly furnished
Kitchen: European-style
Beach: Available

Garden: Not Mentioned

Car park: 1

**Swimming Pool:** Private **Sale Price:** 23M THB

## **Description**

This is penthouse with Panoramic sea-view, infinity edge pool in Layan. Starting price at 19,000,000 THB, the Residences continue our tradition of great ocean views, your own private infinity pool and now a choice of 2 or 3 bedroom floor plans on one level. Construction has commenced and there are an exclusive 18 units only.