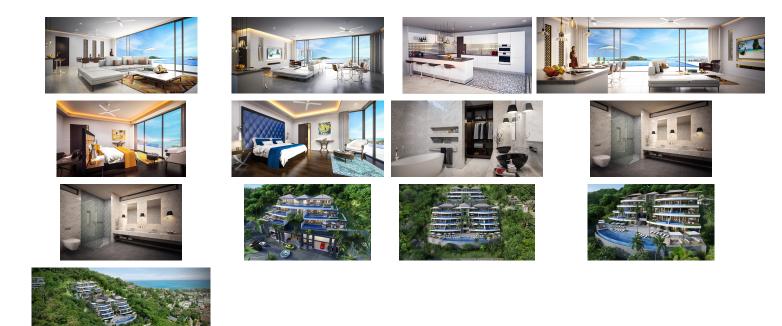

## Ultra Luxury Ocean View Apartment (PSRC1964)

| Details                        | Features                    |  |
|--------------------------------|-----------------------------|--|
| Bedrooms: 4                    | WiFi in Public Area         |  |
| Bathrooms: 4                   | Cable TV                    |  |
| Floors: Not Mentioned          | Manned Security             |  |
| Interior size: 221.67 sq.m.    | CCTV                        |  |
| Land size: Not Mentioned       |                             |  |
| Exterior size: 147.95 sq.m.    | Surin, Phuket               |  |
| Total Built Area: 369.62 sq.m. | Sumi, i nuket               |  |
| Furniture: Fully furnished     | Condo / Apartment           |  |
| Kitchen: European-style        |                             |  |
| Beach: Available               | Agent Information           |  |
| Garden: Small                  | organ@millennium.realestate |  |
| Car park: 1                    |                             |  |
| Swimming Pool: Private         |                             |  |
| Sale Price : 45M THB           |                             |  |

## Description

BRAND NEW PROJECT 500M FROM SURIN BEACH.WITH FULL SEA VIEW AND PRIVATE POOL LUXURY APARTMENTS. ONLY 25 UNITS. FROM STUDIO/ 2/3 AND 4 BEDROOMS UNITS/ 3 BEDROOMS PENTHOUSE/ SKY VILLA.3 bedroom is 275 sqm including 104sqm terrasse. Europeen Kitchen corner fully equiped, built in air cond,fully furnished. large common pool and access to top of range fitness .