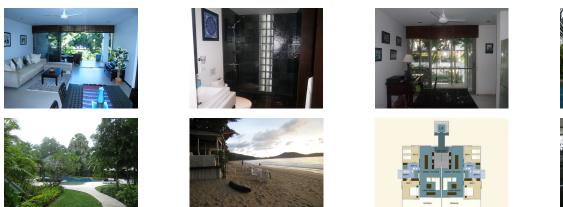

## Description

This large 2 bedroom apartment of 124 sq m is located within a small and perfectly maintained tropical residence, within walking to the beach. The estate compromises 2 large swimming pools, a vast beautiful garden and has 24hour security. The living room and the master bedroom, with its en-suite bathroom, have full size sliding windows which open onto a large terrace overlooking the swimming pool and garden. The second bedroom is also en-suite and is located at the back of the apartment with views of the second swimming pool. The living and dining room are fully sized, with a European fitted kitchen, small office space and plenty of storage space.