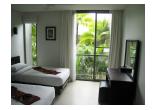

## **Details**

Bedrooms: 2 Bathrooms: 2 Floors: Not Mentioned Floor No: 2 Interior size: 124 sq.m. Land size: 8800 sq.m. Exterior size: Not Mentioned Total Built Area: Not Mentioned Furniture: Fully furnished Kitchen: European-style Beach: Available Garden: None Car park: Not Mentioned Swimming Pool: Communal Sale Price : 9.9M THB

## Description

This large 2 bedroom apartment of 124 sq m is located within a small and perfectly maintained tropical residence, within walking to the beach. The estate compromises 2 large swimming pools, a vast beautiful garden and has 24hour security. The living room and the master bedroom, with its en-suite bathroom, have full size sliding windows which open onto a large terrace overlooking the swimming pool and garden. The second bedroom is also en-suite and is located at the back of the apartment with views of the second swimming pool. The living and dining room are fully sized, with a European fitted kitchen, small office space and plenty of storage space.