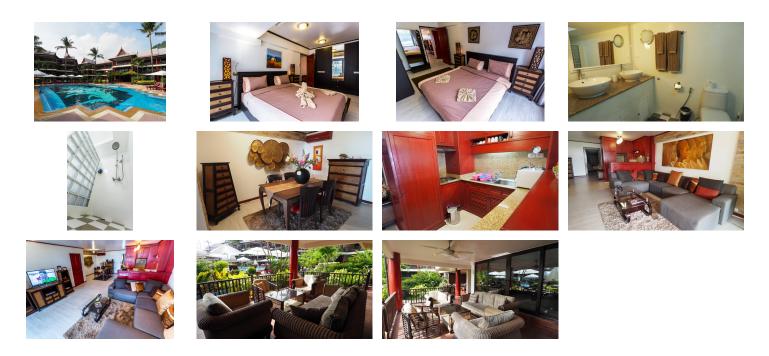

## 2 Bedrooms Condo Beachfront in Kalim (PKLC1972)

| Details                         | Features                    |
|---------------------------------|-----------------------------|
| Bedrooms: 2                     | WiFi in Public Area         |
| Bathrooms: 1                    | Cable TV                    |
| Floors: Not Mentioned           | Manned Security             |
| Floor No: 1                     | CCTV                        |
| Interior size: 102 sq.m.        |                             |
| Land size: Not Mentioned        | Kalim, Phuket               |
| Exterior size: Not Mentioned    |                             |
| Total Built Area: Not Mentioned | Condo / Apartment           |
| Furniture: Fully furnished      | Agent Information           |
| Kitchen: European-style         |                             |
| Beach: Not Available            | organ@millennium.realestate |
| Garden: Not Mentioned           |                             |
| Car park: 1                     |                             |
| Swimming Pool: Communal         |                             |
| Sale Price : 8.5M THB           |                             |

## Description

This is 2 bedrooms, 1 bathrooms on the 1st floor with pool view, the property comprise with fully furnished, living area, dining area and big balcony. Just across the road to the beach.