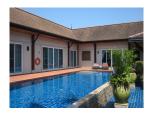

## 3 Bedrooms Pool Villa Close to Layan Beach (PCTH1978)

| Details                                     | Features                     |
|---------------------------------------------|------------------------------|
| Bedrooms: 3                                 | WiFi in Public Area          |
| Bathrooms: 3                                | Cable TV                     |
| Floors: 1                                   | Manned Security              |
| Interior size: 160 sq.m.                    | CCTV                         |
| Land size: 496 sq.m.                        |                              |
| Exterior size: 36 sq.m.                     | Cherng Talay, Phuket         |
| Total Built Area: 285 sq.m.                 |                              |
| Furniture: Fully furnished                  | Villa / House                |
| Kitchen: European-style<br>Beach: Available | Agent Information            |
| Garden: Small                               | organ@millennium.realestate  |
| Car park: 1                                 | organ e minorina interestato |
| Swimming Pool: Private                      |                              |
| Sale Price : 14M THB                        |                              |

## Description

The beautiful Balinese-style pool villa are located in a tranquil gated community, where you can enjoy complete privacy in the expansive high-walled gardens. Completely enclosed, including a covered car port, it is a tropical home with a large open-plan living space, making the arrangement ideal for large families. Each bedroom has an en-suite bathroom – the master bedroom with a bath looking onto the pool and garden.Built area is 285 sq m with another 10 sq m for the salaLayan Beach is a 5 minute drive