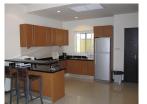

## 3 Bedrooms Pool Villa Close to Layan Beach (PCTH1978)

| Details                                     | Features                     |
|---------------------------------------------|------------------------------|
| Bedrooms: 3                                 | WiFi in Public Area          |
| Bathrooms: 3                                | Cable TV                     |
| Floors: 1                                   | Manned Security              |
| Interior size: 160 sq.m.                    | CCTV                         |
| Land size: 496 sq.m.                        |                              |
| Exterior size: 36 sq.m.                     | Cherng Talay, Phuket         |
| Total Built Area: 285 sq.m.                 |                              |
| Furniture: Fully furnished                  | Villa / House                |
| Kitchen: European-style<br>Beach: Available | Agent Information            |
| Garden: Small                               | organ@millennium.realestate  |
| Car park: 1                                 | organ e minorina interestato |
| Swimming Pool: Private                      |                              |
| Sale Price : 14M THB                        |                              |

## Description

The beautiful Balinese-style pool villa are located in a tranquil gated community, where you can enjoy complete privacy in the expansive high-walled gardens. Completely enclosed, including a covered car port, it is a tropical home with a large open-plan living space, making the arrangement ideal for large families. Each bedroom has an en-suite bathroom – the master bedroom with a bath looking onto the pool and garden.Built area is 285 sq m with another 10 sq m for the salaLayan Beach is a 5 minute drive