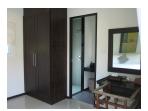

## 3 Bedrooms Pool Villa Close to Layan Beach (PCTH1978)

| Details                                     | Features                     |
|---------------------------------------------|------------------------------|
| Bedrooms: 3                                 | WiFi in Public Area          |
| Bathrooms: 3                                | Cable TV                     |
| Floors: 1                                   | Manned Security              |
| Interior size: 160 sq.m.                    | CCTV                         |
| Land size: 496 sq.m.                        |                              |
| Exterior size: 36 sq.m.                     | Cherng Talay, Phuket         |
| Total Built Area: 285 sq.m.                 |                              |
| Furniture: Fully furnished                  | Villa / House                |
| Kitchen: European-style<br>Beach: Available | Agent Information            |
| Garden: Small                               | organ@millennium.realestate  |
| Car park: 1                                 | organ e minorina interestato |
| Swimming Pool: Private                      |                              |
| Sale Price : 14M THB                        |                              |

## Description

The beautiful Balinese-style pool villa are located in a tranquil gated community, where you can enjoy complete privacy in the expansive high-walled gardens. Completely enclosed, including a covered car port, it is a tropical home with a large open-plan living space, making the arrangement ideal for large families. Each bedroom has an en-suite bathroom – the master bedroom with a bath looking onto the pool and garden.Built area is 285 sq m with another 10 sq m for the salaLayan Beach is a 5 minute drive