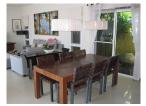

## 3 Bedrooms Pool Villa Close to Layan Beach (PCTH1978)

| Details                                     | Features                     |
|---------------------------------------------|------------------------------|
| Bedrooms: 3                                 | WiFi in Public Area          |
| Bathrooms: 3                                | Cable TV                     |
| Floors: 1                                   | Manned Security              |
| Interior size: 160 sq.m.                    | CCTV                         |
| Land size: 496 sq.m.                        |                              |
| Exterior size: 36 sq.m.                     | Cherng Talay, Phuket         |
| Total Built Area: 285 sq.m.                 |                              |
| Furniture: Fully furnished                  | Villa / House                |
| Kitchen: European-style<br>Beach: Available | Agent Information            |
| Garden: Small                               | organ@millennium.realestate  |
| Car park: 1                                 | organ e minorina interestato |
| Swimming Pool: Private                      |                              |
| Sale Price : 14M THB                        |                              |

## Description

The beautiful Balinese-style pool villa are located in a tranquil gated community, where you can enjoy complete privacy in the expansive high-walled gardens. Completely enclosed, including a covered car port, it is a tropical home with a large open-plan living space, making the arrangement ideal for large families. Each bedroom has an en-suite bathroom – the master bedroom with a bath looking onto the pool and garden.Built area is 285 sq m with another 10 sq m for the salaLayan Beach is a 5 minute drive