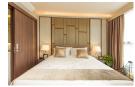

# Exceptional condominium Project 300 meters from the sea (PSRC1983)

Bedrooms: 2

**Details** 

Bathrooms: 2

Floors: Not Mentioned
Interior size: Not Mentioned
Land size: Not Mentioned
Exterior size: Not Mentioned
Total Built Area: 61.56 sq.m.

Furniture: Furniture package for sale

Kitchen: European-style Beach: Available Garden: Mid-size Car park: 1

**Swimming Pool:** Communal **Sale Price:** 8.85M THB

Maintenance Fee: 50 THB / sq.m.