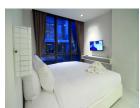

## Spacious 2 bedroom apartment (PKMC2043)

**Details** 

**Bedrooms:** 2 **Bathrooms:** 1

Floors: Not Mentioned Interior size: Not Mentioned Land size: Not Mentioned Exterior size: Not Mentioned Total Built Area: 84 sq.m. Furniture: Fully furnished Kitchen: European-style