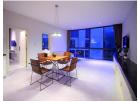

## **Description**

Spacious 2 bedrooms apartment of 84 sqm on Kamala hill side overlooking the mountain. Fully fitted and furnished to European standards. Large open plan dining kitchen living area ongoing two nicely furnished bedrooms.