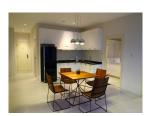

## Spacious 2 bedroom apartment (PKMC2043)

**Details** 

**Bedrooms:** 2 **Bathrooms:** 1

Floors: Not Mentioned Interior size: Not Mentioned Land size: Not Mentioned Exterior size: Not Mentioned Total Built Area: 84 sq.m. Furniture: Fully furnished Kitchen: European-style

## **Description**

Spacious 2 bedrooms apartment of 84 sqm on Kamala hill side overlooking the mountain. Fully fitted and furnished to European standards. Large open plan dining kitchen living area ongoing two nicely furnished bedrooms.