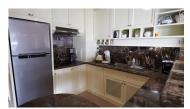

## **Details**

**Bedrooms:** 2 **Bathrooms:** 2

Floors: Not Mentioned

Floor No: 3

Interior size: Not Mentioned Land size: Not Mentioned Exterior size: Not Mentioned Total Built Area: 103 sq.m. Furniture: Fully furnished Kitchen: European-style