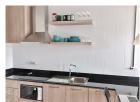

## **Details**

**Bedrooms:** 1 **Bathrooms:** 1

Floors: Not Mentioned

Floor No: 5

Interior size: 48 sq.m.
Land size: Not Mentioned
Exterior size: Not Mentioned
Total Built Area: Not Mentioned
Furniture: Fully furnished
Kitchen: European-style

## **Description**

This is 1 bedroom, 1 bathroom with part of sea view, comprise with fully furnished, living area, dining area, kitchen, gym and communal pool. Just 500 meters to the Beach.