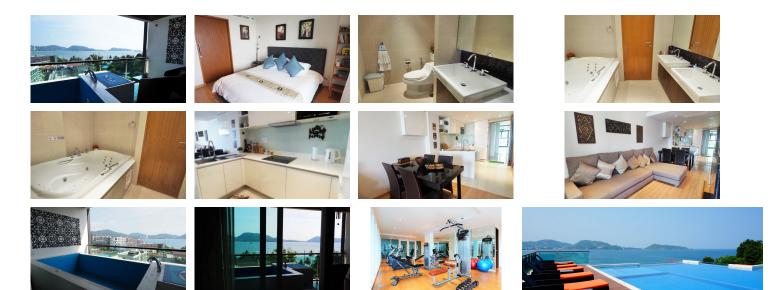

## **Details**

Bedrooms: 1 Bathrooms: 1 Floors: Not Mentioned Interior size: 70 sq.m. Land size: Not Mentioned Exterior size: Not Mentioned Total Built Area: Not Mentioned Furniture: Fully furnished Kitchen: European-style Beach: Available Garden: Not Mentioned Car park: 1 Swimming Pool: Communal Sale Price : 9.5M THB Long Term Rent Price : 60,000 THB

## Features

WiFi in Public Area Cable TV Sauna Jacuzzi Panoramic Windows Gym Manned Security CCTV

Kalim, Phuket

Condo / Apartment

Agent Information

organ@millennium.realestate

## Description

This is 1 bedroom, 1 bathroom with Jacuzzi on the terrace, the property comprise with Europe kitchen, dinning area, kitchen, living area, balcony with fantastic sea view from the room. Just 300 meters to Kalim Beach and 5 minutes drive to Patong Beach.