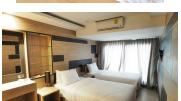

## 2 Bedrooms Condo Beachfront in Kalim (PKLC2123)

**Details** 

Bedrooms: 2 Bathrooms: 2 Floors: 4 Floor No: 3

Interior size: 100 sq.m.
Land size: Not Mentioned
Exterior size: Not Mentioned
Total Built Area: 100 sq.m.
Furniture: Fully furnished
Kitchen: European-style
Beach: Not Available
Garden: Not Mentioned

Car park: 1

**Swimming Pool:** Communal **Sale Price:** 12M THB

Long Term Rent Price: 65,000 THB

**Description** 

This is 2 bedrooms, 2 bathrooms corner unit with sea view, the property comprise with living area, kitchen, dining area and big balcony. Just 1 minutes walk to Kalim