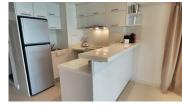

## 2 Bedrooms Condo Beachfront in Kalim (PKLC2123)

**Details** 

Bedrooms: 2 Bathrooms: 2 Floors: 4 Floor No: 3

Interior size: 100 sq.m.
Land size: Not Mentioned
Exterior size: Not Mentioned
Total Built Area: 100 sq.m.
Furniture: Fully furnished
Kitchen: European-style
Beach: Not Available
Garden: Not Mentioned