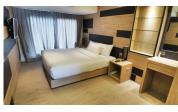

## 2 Bedrooms Condo Beachfront in Kalim (PKLC2123)

**Details** 

Bedrooms: 2 Bathrooms: 2 Floors: 4 Floor No: 3

Interior size: 100 sq.m.
Land size: Not Mentioned
Exterior size: Not Mentioned
Total Built Area: 100 sq.m.
Furniture: Fully furnished
Kitchen: European-style
Beach: Not Available
Garden: Not Mentioned