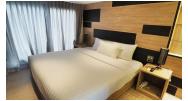

## 2 Bedrooms Condo Beachfront in Kalim (PKLC2123)

**Details** 

Bedrooms: 2 Bathrooms: 2 Floors: 4 Floor No: 3

Interior size: 100 sq.m.
Land size: Not Mentioned
Exterior size: Not Mentioned
Total Built Area: 100 sq.m.
Furniture: Fully furnished
Kitchen: European-style
Beach: Not Available
Garden: Not Mentioned

Car park: 1

**Swimming Pool:** Communal **Sale Price:** 12M THB

Long Term Rent Price: 65,000 THB

**Description** 

This is 2 bedrooms, 2 bathrooms corner unit with sea view, the property comprise with living area, kitchen, dining area and big balcony. Just 1 minutes walk to Kalim