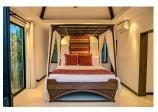

## Luxury Pool Villa in Layan for Sale (PLYH2148)

Bedrooms: 1
Bathrooms: 1

Floors: 1

**Details** 

Interior size: Not Mentioned

Land size: 218 sq.m.

Exterior size: Not Mentioned Total Built Area: 78 sq.m. Furniture: Fully furnished Kitchen: European-style