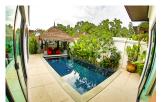

## Luxury Pool Villa in Layan for Sale (PLYH2148)

Bedrooms: 1
Bathrooms: 1

Floors: 1

**Details** 

Interior size: Not Mentioned

Land size: 218 sq.m.

Exterior size: Not Mentioned Total Built Area: 78 sq.m. Furniture: Fully furnished Kitchen: European-style

Beach: Available

Garden: Not Mentioned Car park: Not Mentioned Swimming Pool: Private Sale Price: 6.9M THB

Long Term Rent Price: 20,000 THB

## **Description**

This prestigious villa consists of a spacious living room and dining area with fully equipped kitchen. Further amenities on offer are a flat-screen TV's, cable channels and an internet Wi-Fi. Guests be able to enjoy homemade meals or order in tasty Thai or Western dishes with menus provided in the villas. There is indoor or outdoor dining areas next to a private swimming pool. Other facilities such as Restaurants, bars and other eateries can be found within less than a 5-minute drive from Villa. Activities in the surrounding area include cycling, Jet skiing, stand up paddle boarding, wakeboarding or just exploring the beautiful area of which Villa is located. The development is 2.9 km from Wat Prathong and 5.3 km from Khao Phra Thaeo National Park from Villa, it is 7 km to the Heroines Monument and 5.6 km to Wat Srisoonthorn. Phuket International Airport is located only 10 km's away. This development has a 24-hour security guard and there will always be someone who will respond to any problems that could arise. Whether you would like to call this Villa your home or would like to rent out for income, this villa will not disappoint you. We invite you to research reviews of guests who have stayed for their honeymoon or holiday.Priced for a quick sale.