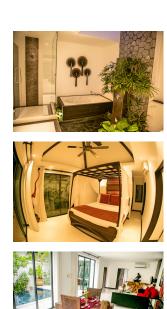

## Luxury Pool Villa in Layan for Sale (PLYH2148)

Bedrooms: 1
Bathrooms: 1

Floors: 1

**Details** 

Interior size: Not Mentioned

Land size: 218 sq.m.

Exterior size: Not Mentioned Total Built Area: 78 sq.m. Furniture: Fully furnished Kitchen: European-style

## **Description**

This prestigious villa consists of a spacious living room and dining area with fully equipped kitchen. Further amenities on offer are a flat-screen TV's, cable channels and an internet Wi-Fi. Guests be able to enjoy homemade meals or order in tasty Thai or Western dishes with menus provided in the villas. There is indoor or outdoor dining areas next to a private swimming pool. Other facilities such as Restaurants, bars and other eateries can be found within less than a 5-minute drive from Villa. Activities in the surrounding area include cycling, Jet skiing, stand up paddle boarding, wakeboarding or just exploring the beautiful area of which Villa is located. The development is 2.9 km from Wat Prathong and 5.3 km from Khao Phra Thaeo National Park from Villa, it is 7 km to the Heroines Monument and 5.6 km to Wat Srisoonthorn. Phuket International Airport is located only 10 km's away. This development has a 24-hour security guard and there will always be someone who will respond to any problems that could arise. Whether you would like to call this Villa your home or would like to rent out for income, this villa will not disappoint you. We invite you to research reviews of guests who have stayed for their honeymoon or holiday.Priced for a quick sale.