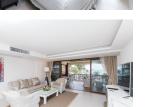

## Details

Bedrooms: 2 Bathrooms: 2 Floors: Not Mentioned Floor No: 4 Interior size: 100 sq.m. Land size: Not Mentioned Exterior size: Not Mentioned Total Built Area: Not Mentioned Furniture: Fully furnished Kitchen: European-style Beach: Available Garden: None Car park: Not Mentioned Swimming Pool: Communal Long Term Rent Price : 70,000 THB

## Description

The Residence is luxurious sea-facing apartments situated at the quiet north end of Patong beach. Just cross the street for some snorkeling and swimming. Enjoy the beautiful sunset over the sea from your private balcony. Have a freshly shaken cocktail at the bar alongside the swimming pool, together with friends or family.