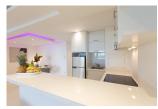

## Details

Bedrooms: 2 Bathrooms: 2 Floors: Not Mentioned Floor No: 4 Interior size: 100 sq.m. Land size: Not Mentioned Exterior size: Not Mentioned Total Built Area: Not Mentioned Furniture: Fully furnished Kitchen: European-style Beach: Available Garden: None Car park: Not Mentioned Swimming Pool: Communal Long Term Rent Price : 70,000 THB