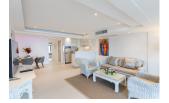

## Details

Bedrooms: 2 Bathrooms: 2 Floors: Not Mentioned Floor No: 4 Interior size: 100 sq.m. Land size: Not Mentioned Exterior size: Not Mentioned Total Built Area: Not Mentioned Furniture: Fully furnished Kitchen: European-style Beach: Available Garden: None Car park: Not Mentioned Swimming Pool: Communal Long Term Rent Price : 70,000 THB

## Description

The Residence is luxurious sea-facing apartments situated at the quiet north end of Patong beach. Just cross the street for some snorkeling and swimming. Enjoy the beautiful sunset over the sea from your private balcony. Have a freshly shaken cocktail at the bar alongside the swimming pool, together with friends or family.