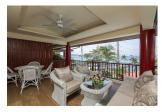

## Details

Bedrooms: 2 Bathrooms: 2 Floors: Not Mentioned Floor No: 4 Interior size: 100 sq.m. Land size: Not Mentioned Exterior size: Not Mentioned Total Built Area: Not Mentioned Furniture: Fully furnished Kitchen: European-style Beach: Available Garden: None Car park: Not Mentioned Swimming Pool: Communal Long Term Rent Price : 70,000 THB

## Description

The Residence is luxurious sea-facing apartments situated at the quiet north end of Patong beach. Just cross the street for some snorkeling and swimming. Enjoy the beautiful sunset over the sea from your private balcony. Have a freshly shaken cocktail at the bar alongside the swimming pool, together with friends or family.