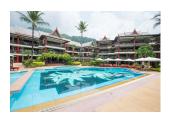

## Details

Bedrooms: 2 Bathrooms: 2 Floors: Not Mentioned Floor No: 4 Interior size: 100 sq.m. Land size: Not Mentioned Exterior size: Not Mentioned Total Built Area: Not Mentioned Furniture: Fully furnished Kitchen: European-style Beach: Available Garden: None Car park: Not Mentioned Swimming Pool: Communal Long Term Rent Price : 70,000 THB

## Description

The Residence is luxurious sea-facing apartments situated at the quiet north end of Patong beach. Just cross the street for some snorkeling and swimming. Enjoy the beautiful sunset over the sea from your private balcony. Have a freshly shaken cocktail at the bar alongside the swimming pool, together with friends or family.