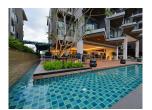

#### Details

Bedrooms: 1 Bathrooms: 1 Floors: 4 Interior size: 86 sq.m. Land size: Not Mentioned Exterior size: Not Mentioned Total Built Area: Not Mentioned Furniture: Fully furnished Kitchen: European-style Beach: Not Available Garden: Not Mentioned Car park: Not Mentioned Swimming Pool: Communal Sale Price : 9.8M THB

## WiFi in Public Area Cable TV Sauna Jacuzzi Restaurant Gym Manned Security Keycard CCTV Patong, Phuket Condo / Apartment