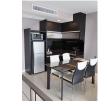

#### Details

Bedrooms: 1 Bathrooms: 1 Floors: 4 Interior size: 86 sq.m. Land size: Not Mentioned Exterior size: Not Mentioned Total Built Area: Not Mentioned Furniture: Fully furnished Kitchen: European-style Beach: Not Available Garden: Not Mentioned Car park: Not Mentioned Swimming Pool: Communal Sale Price : 9.8M THB