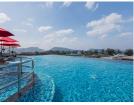

#### Details

Bedrooms: 1 Bathrooms: 1 Floors: 4 Interior size: 86 sq.m. Land size: Not Mentioned Exterior size: Not Mentioned Total Built Area: Not Mentioned Furniture: Fully furnished Kitchen: European-style Beach: Not Available Garden: Not Mentioned Car park: Not Mentioned Swimming Pool: Communal Sale Price : 9.8M THB

## WiFi in Public Area Cable TV Sauna Jacuzzi Restaurant Gym Manned Security Keycard CCTV Patong, Phuket Condo / Apartment