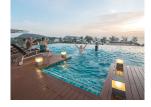

#### Details

Bedrooms: 1 Bathrooms: 1 Floors: 4 Interior size: 86 sq.m. Land size: Not Mentioned Exterior size: Not Mentioned Total Built Area: Not Mentioned Furniture: Fully furnished Kitchen: European-style Beach: Not Available Garden: Not Mentioned Car park: Not Mentioned Swimming Pool: Communal Sale Price : 9.8M THB

## WiFi in Public Area Cable TV Sauna Jacuzzi Restaurant Gym Manned Security Keycard CCTV Patong, Phuket Condo / Apartment