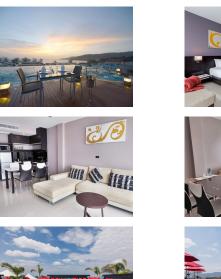

### Description

This is studio room style to your stay with two levels of chic contemporary living. A highlight is the extended upper floor deck with loungers and a delightful Jacuzzi tub, where romantic couples can share intimate moments while admiring the gorgeous views of Patong Bay.The lower floor features the king-size bedroom and beautiful bathroom with a revitalising rain shower. Both levels of this duplex room have stylish lounge areas to enjoy the inroom entertainment. The upper floor is designed for dining, lounging and above all relaxing, with all the facilities you need within easy reach. Just 1 minute walk to Patong Beach