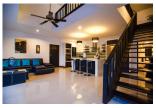

## 3 Beds Villa with pool in Rawai (PRWH2171)

**Details** 

**Bedrooms:** 3 **Bathrooms:** 3

Floors: Not Mentioned Interior size: Not Mentioned

Land size: 450 sq.m.

Exterior size: Not Mentioned Total Built Area: Not Mentioned

Furniture: Fully furnished Kitchen: European-style Beach: Not Available Garden: Large

Car park: Not Mentioned Swimming Pool: Private Sale Price: 12.9M THB

**Description** 

The house is on a land of 450m2 but it can be extended to 800 m2. There is another land right in front of it which is also for sale.