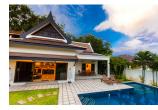

## 3 Beds Villa with pool in Rawai (PRWH2171)

**Details** 

**Bedrooms:** 3 **Bathrooms:** 3

Floors: Not Mentioned Interior size: Not Mentioned

Land size: 450 sq.m.

Exterior size: Not Mentioned Total Built Area: Not Mentioned

Furniture: Fully furnished Kitchen: European-style Beach: Not Available Garden: Large

Car park: Not Mentioned Swimming Pool: Private Sale Price: 12.9M THB

**Description** 

The house is on a land of 450m2 but it can be extended to 800 m2. There is another land right in front of it which is also for sale.