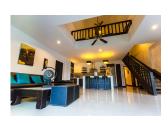

## 3 Beds Villa with pool in Rawai (PRWH2171)

**Details** 

**Bedrooms:** 3 **Bathrooms:** 3

Floors: Not Mentioned Interior size: Not Mentioned

Land size: 450 sq.m.

Exterior size: Not Mentioned Total Built Area: Not Mentioned

Furniture: Fully furnished Kitchen: European-style Beach: Not Available Garden: Large

Car park: Not Mentioned Swimming Pool: Private Sale Price: 12.9M THB

**Description** 

The house is on a land of 450m2 but it can be extended to 800 m2. There is another land right in front of it which is also for sale.