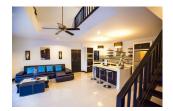

Furniture: Fully furnished Kitchen: European-style Beach: Not Available Garden: Large

Car park: Not Mentioned Swimming Pool: Private Sale Price: 12.9M THB

**Description** 

The house is on a land of 450m2 but it can be extended to 800 m2. There is another land right in front of it which is also for sale.