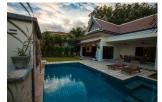

## 3 Beds Villa with pool in Rawai (PRWH2171)

**Details** 

**Bedrooms:** 3 **Bathrooms:** 3

Floors: Not Mentioned Interior size: Not Mentioned

Land size: 450 sq.m.

Exterior size: Not Mentioned Total Built Area: Not Mentioned

Furniture: Fully furnished Kitchen: European-style Beach: Not Available Garden: Large

Car park: Not Mentioned Swimming Pool: Private Sale Price: 12.9M THB

**Description** 

The house is on a land of 450m2 but it can be extended to 800 m2. There is another land right in front of it which is also for sale.