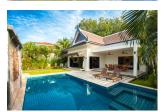

Furniture: Fully furnished Kitchen: European-style Beach: Not Available Garden: Large

Car park: Not Mentioned Swimming Pool: Private Sale Price: 12.9M THB

**Description** 

The house is on a land of 450m2 but it can be extended to 800 m2. There is another land right in front of it which is also for sale.