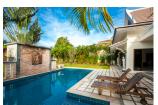

Furniture: Fully furnished Kitchen: European-style Beach: Not Available Garden: Large

Car park: Not Mentioned Swimming Pool: Private Sale Price: 12.9M THB

**Description** 

The house is on a land of 450m2 but it can be extended to 800 m2. There is another land right in front of it which is also for sale.