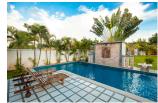

Furniture: Fully furnished Kitchen: European-style Beach: Not Available Garden: Large

Car park: Not Mentioned Swimming Pool: Private Sale Price: 12.9M THB

**Description** 

The house is on a land of 450m2 but it can be extended to 800 m2. There is another land right in front of it which is also for sale.