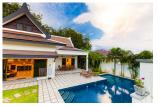

## 3 Beds Villa with pool in Rawai (PRWH2171)

**Details** 

**Bedrooms:** 3 **Bathrooms:** 3

Floors: Not Mentioned Interior size: Not Mentioned

Land size: 450 sq.m.

Exterior size: Not Mentioned Total Built Area: Not Mentioned

Furniture: Fully furnished Kitchen: European-style Beach: Not Available Garden: Large

Car park: Not Mentioned Swimming Pool: Private Sale Price: 12.9M THB

**Description** 

The house is on a land of 450m2 but it can be extended to 800 m2. There is another land right in front of it which is also for sale.