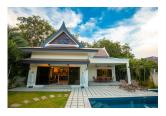

## 3 Beds Villa with pool in Rawai (PRWH2171)

**Details** 

**Bedrooms:** 3 **Bathrooms:** 3

Floors: Not Mentioned Interior size: Not Mentioned

Land size: 450 sq.m.

Exterior size: Not Mentioned Total Built Area: Not Mentioned

Furniture: Fully furnished Kitchen: European-style Beach: Not Available Garden: Large

Car park: Not Mentioned Swimming Pool: Private Sale Price: 12.9M THB

**Description** 

The house is on a land of 450m2 but it can be extended to 800 m2. There is another land right in front of it which is also for sale.