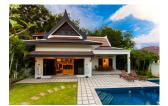

## 3 Beds Villa with pool in Rawai (PRWH2171)

**Details** 

**Bedrooms:** 3 **Bathrooms:** 3

Floors: Not Mentioned Interior size: Not Mentioned

Land size: 450 sq.m.

Exterior size: Not Mentioned Total Built Area: Not Mentioned

Furniture: Fully furnished Kitchen: European-style Beach: Not Available Garden: Large

Car park: Not Mentioned Swimming Pool: Private Sale Price: 12.9M THB

**Description** 

The house is on a land of 450m2 but it can be extended to 800 m2. There is another land right in front of it which is also for sale.