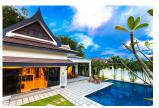

## 3 Beds Villa with pool in Rawai (PRWH2171)

**Details** 

**Bedrooms:** 3 **Bathrooms:** 3

Floors: Not Mentioned Interior size: Not Mentioned

Land size: 450 sq.m.

Exterior size: Not Mentioned Total Built Area: Not Mentioned

Furniture: Fully furnished Kitchen: European-style Beach: Not Available Garden: Large

Car park: Not Mentioned Swimming Pool: Private Sale Price: 12.9M THB

**Description** 

The house is on a land of 450m2 but it can be extended to 800 m2. There is another land right in front of it which is also for sale.

Features

Rawai, Phuket

Villa / House

Agent Information

organ@millennium.realestate