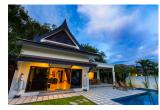

## 3 Beds Villa with pool in Rawai (PRWH2171)

**Details** 

**Bedrooms:** 3 **Bathrooms:** 3

Floors: Not Mentioned Interior size: Not Mentioned

Land size: 450 sq.m.

Exterior size: Not Mentioned Total Built Area: Not Mentioned

Furniture: Fully furnished Kitchen: European-style Beach: Not Available Garden: Large

Car park: Not Mentioned Swimming Pool: Private Sale Price: 12.9M THB

**Description** 

The house is on a land of 450m2 but it can be extended to 800 m2. There is another land right in front of it which is also for sale.