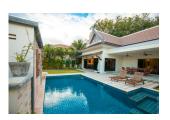

## 3 Beds Villa with pool in Rawai (PRWH2171)

**Details** 

**Bedrooms:** 3 **Bathrooms:** 3

Floors: Not Mentioned Interior size: Not Mentioned

Land size: 450 sq.m.

Exterior size: Not Mentioned Total Built Area: Not Mentioned

Furniture: Fully furnished Kitchen: European-style Beach: Not Available Garden: Large

Car park: Not Mentioned Swimming Pool: Private Sale Price: 12.9M THB

**Description** 

The house is on a land of 450m2 but it can be extended to 800 m2. There is another land right in front of it which is also for sale.