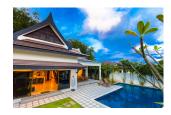

## 3 Beds Villa with pool in Rawai (PRWH2171)

**Details** 

**Bedrooms:** 3 **Bathrooms:** 3

Floors: Not Mentioned Interior size: Not Mentioned

Land size: 450 sq.m.

Exterior size: Not Mentioned Total Built Area: Not Mentioned

Furniture: Fully furnished Kitchen: European-style Beach: Not Available Garden: Large

Car park: Not Mentioned Swimming Pool: Private Sale Price: 12.9M THB

**Description** 

The house is on a land of 450m2 but it can be extended to 800 m2. There is another land right in front of it which is also for sale.

Features

Rawai, Phuket

Villa / House

Agent Information

organ@millennium.realestate