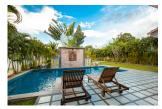

## 3 Beds Villa with pool in Rawai (PRWH2171)

**Details** 

**Bedrooms:** 3 **Bathrooms:** 3

Floors: Not Mentioned Interior size: Not Mentioned

Land size: 450 sq.m.

Exterior size: Not Mentioned Total Built Area: Not Mentioned

Furniture: Fully furnished Kitchen: European-style Beach: Not Available Garden: Large

Car park: Not Mentioned Swimming Pool: Private Sale Price: 12.9M THB

**Description** 

The house is on a land of 450m2 but it can be extended to 800 m2. There is another land right in front of it which is also for sale.