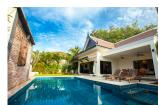

## 3 Beds Villa with pool in Rawai (PRWH2171)

**Details** 

**Bedrooms:** 3 **Bathrooms:** 3

Floors: Not Mentioned Interior size: Not Mentioned

Land size: 450 sq.m.

Exterior size: Not Mentioned Total Built Area: Not Mentioned

Furniture: Fully furnished Kitchen: European-style Beach: Not Available Garden: Large

Car park: Not Mentioned Swimming Pool: Private Sale Price: 12.9M THB

**Description** 

The house is on a land of 450m2 but it can be extended to 800 m2. There is another land right in front of it which is also for sale.