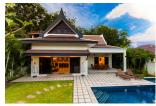

## 3 Beds Villa with pool in Rawai (PRWH2171)

**Details** 

**Bedrooms:** 3 **Bathrooms:** 3

Floors: Not Mentioned Interior size: Not Mentioned

Land size: 450 sq.m.

Exterior size: Not Mentioned Total Built Area: Not Mentioned

Furniture: Fully furnished Kitchen: European-style Beach: Not Available Garden: Large

Car park: Not Mentioned Swimming Pool: Private Sale Price: 12.9M THB

**Description** 

The house is on a land of 450m2 but it can be extended to 800 m2. There is another land right in front of it which is also for sale.