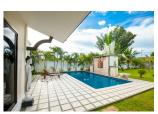

## 3 Beds Villa with pool in Rawai (PRWH2171)

**Details** 

**Bedrooms:** 3 **Bathrooms:** 3

Floors: Not Mentioned Interior size: Not Mentioned

Land size: 450 sq.m.

Exterior size: Not Mentioned Total Built Area: Not Mentioned

Furniture: Fully furnished Kitchen: European-style Beach: Not Available Garden: Large

Car park: Not Mentioned Swimming Pool: Private Sale Price: 12.9M THB

**Description** 

The house is on a land of 450m2 but it can be extended to 800 m2. There is another land right in front of it which is also for sale.