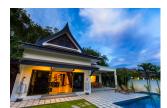

## 3 Beds Villa with pool in Rawai (PRWH2171)

**Details** 

**Bedrooms:** 3 **Bathrooms:** 3

Floors: Not Mentioned Interior size: Not Mentioned

Land size: 450 sq.m.

Exterior size: Not Mentioned Total Built Area: Not Mentioned

Furniture: Fully furnished Kitchen: European-style Beach: Not Available Garden: Large

Car park: Not Mentioned Swimming Pool: Private Sale Price: 12.9M THB

**Description** 

The house is on a land of 450m2 but it can be extended to 800 m2. There is another land right in front of it which is also for sale.