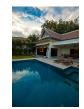

Furniture: Fully furnished Kitchen: European-style Beach: Not Available Garden: Large

Car park: Not Mentioned Swimming Pool: Private Sale Price: 12.9M THB

**Description** 

The house is on a land of 450m2 but it can be extended to 800 m2. There is another land right in front of it which is also for sale.