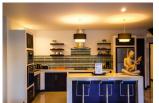

## 3 Beds Villa with pool in Rawai (PRWH2171)

**Details** 

**Bedrooms:** 3 **Bathrooms:** 3

Floors: Not Mentioned Interior size: Not Mentioned

Land size: 450 sq.m.

Exterior size: Not Mentioned Total Built Area: Not Mentioned

Furniture: Fully furnished Kitchen: European-style Beach: Not Available Garden: Large

Car park: Not Mentioned Swimming Pool: Private Sale Price: 12.9M THB

**Description** 

The house is on a land of 450m2 but it can be extended to 800 m2. There is another land right in front of it which is also for sale.