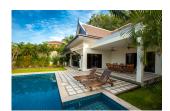

## 3 Beds Villa with pool in Rawai (PRWH2171)

**Details** 

**Bedrooms:** 3 **Bathrooms:** 3

Floors: Not Mentioned Interior size: Not Mentioned

Land size: 450 sq.m.

Exterior size: Not Mentioned Total Built Area: Not Mentioned

Furniture: Fully furnished Kitchen: European-style Beach: Not Available Garden: Large

Car park: Not Mentioned Swimming Pool: Private Sale Price: 12.9M THB

**Description** 

The house is on a land of 450m2 but it can be extended to 800 m2. There is another land right in front of it which is also for sale.