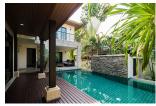

## Description

Car park: 1

Swimming Pool: Private Sale Price : 14.5M THB

Located in Rawai, this villa is furnished in a Thai style. This self-catering accommodation boasts a private outdoor pool and tropical garden, a few minutes drive from the main Rawai Beach area where various restaurants, shops and fresh seafood can be found. Free WiFi access is available. It is less than a 10-minute drive from the stunning sunset views at Promthep Cape and a 15-minute drive from Nai Harn Beach. Tesco Lotus at Park Rawai is 3.6 km away and Phuket International Airport is located 36 km away.Featuring a fully-equipped kitchen with modern appliances, this air-conditioned villa provides a comfortable living area with a sofa, flat-screen TV and a dining table. Guests can unwind on the plush sofa on the patio or on the sun loungers by the pool. Extras include a safety deposit box, a washing machine and towels. A bathtub, shower and hairdryer can be found in the private bathroom.Guests staying at Villa can make use of the barbecue facilities and also make arrangements for laundry services. Drivers enjoy free private parking.