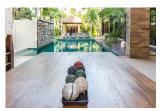

## Description

Car park: 1

Swimming Pool: Private Sale Price : 14.5M THB

Located in Rawai, this villa is furnished in a Thai style. This self-catering accommodation boasts a private outdoor pool and tropical garden, a few minutes drive from the main Rawai Beach area where various restaurants, shops and fresh seafood can be found. Free WiFi access is available. It is less than a 10-minute drive from the stunning sunset views at Promthep Cape and a 15-minute drive from Nai Harn Beach. Tesco Lotus at Park Rawai is 3.6 km away and Phuket International Airport is located 36 km away.Featuring a fully-equipped kitchen with modern appliances, this air-conditioned villa provides a comfortable living area with a sofa, flat-screen TV and a dining table. Guests can unwind on the plush sofa on the patio or on the sun loungers by the pool. Extras include a safety deposit box, a washing machine and towels. A bathtub, shower and hairdryer can be found in the private bathroom.Guests staying at Villa can make use of the barbecue facilities and also make arrangements for laundry services. Drivers enjoy free private parking.