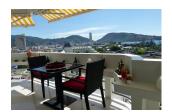

## **Description**

One of a few high-rise building on Phuket's Patong Beach, you can enjoy a panoramic vista of lush green hill-slopes, sparkling blue sea and shimmering white sand. Be spoiled a variety of shops, restaurants, bars and spa centres, then hit the oceanfront and beachside promenade for some well-deserved relaxation. This two bedroom condominium is situated on the 12th floor and comes bursting at the seam with an amazing view of the Andaman Sea, as well as a home theatre and entertainment system. Your breath will be taken away by this regal and resplendent accommodation.