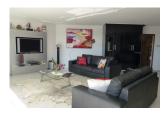

## Exceptional Sea View Condominium in High End Serviced apartment Resort (PPTC2224)

Bedrooms: 2
Bathrooms: 2

**Details** 

Floors: 22 Floor No: 12

Interior size: 127 sq.m.
Land size: Not Mentioned
Exterior size: Not Mentioned
Total Built Area: Not Mentioned
Furniture: Fully furnished

## **Description**

One of a few high-rise building on Phuket's Patong Beach, you can enjoy a panoramic vista of lush green hill-slopes, sparkling blue sea and shimmering white sand. Be spoiled a variety of shops, restaurants, bars and spa centres, then hit the oceanfront and beachside promenade for some well-deserved relaxation. This two bedroom condominium is situated on the 12th floor and comes bursting at the seam with an amazing view of the Andaman Sea, as well as a home theatre and entertainment system. Your breath will be taken away by this regal and resplendent accommodation.