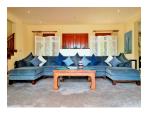

## Details

**Bedrooms:** 4 **Bathrooms**: 4 Floors: 2 Interior size: 549 sq.m. Land size: 1214 sq.m. Exterior size: Not Mentioned Total Built Area: 549 sq.m. Furniture: Fully furnished Kitchen: European-style Beach: Available Garden: Small Car park: 2 Swimming Pool: Private Sale Price: 36.5M THB Long Term Rent Price: 180,000 THB Common area fee per month : 12800 THB

## Description

A four-bedroom villa set within a secluded community with a private swimming pool. On the ground floor, one bedroom, dining and living areas open onto a sala terrace and include a separate well-appointed kitchen. Three bedrooms on the upper floor each have en-suite bathrooms, as well as a private sun deck.