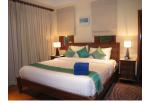

## Details

**Bedrooms:** 4 **Bathrooms**: 4 Floors: 2 Interior size: 549 sq.m. Land size: 1214 sq.m. Exterior size: Not Mentioned Total Built Area: 549 sq.m. Furniture: Fully furnished Kitchen: European-style Beach: Available Garden: Small Car park: 2 Swimming Pool: Private Sale Price: 36.5M THB Long Term Rent Price: 180,000 THB Common area fee per month : 12800 THB

## Description

A four-bedroom villa set within a secluded community with a private swimming pool. On the ground floor, one bedroom, dining and living areas open onto a sala terrace and include a separate well-appointed kitchen. Three bedrooms on the upper floor each have en-suite bathrooms, as well as a private sun deck.