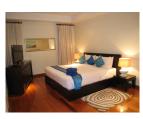

## Details

**Bedrooms:** 4 **Bathrooms**: 4 Floors: 2 Interior size: 549 sq.m. Land size: 1214 sq.m. Exterior size: Not Mentioned Total Built Area: 549 sq.m. Furniture: Fully furnished Kitchen: European-style Beach: Available Garden: Small Car park: 2 Swimming Pool: Private Sale Price: 36.5M THB Long Term Rent Price: 180,000 THB Common area fee per month : 12800 THB

## Description

A four-bedroom villa set within a secluded community with a private swimming pool. On the ground floor, one bedroom, dining and living areas open onto a sala terrace and include a separate well-appointed kitchen. Three bedrooms on the upper floor each have en-suite bathrooms, as well as a private sun deck.