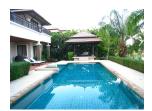

## Details

**Bedrooms:** 4 **Bathrooms**: 4 Floors: 2 Interior size: 549 sq.m. Land size: 1214 sq.m. Exterior size: Not Mentioned Total Built Area: 549 sq.m. Furniture: Fully furnished Kitchen: European-style Beach: Available Garden: Small Car park: 2 Swimming Pool: Private Sale Price: 36.5M THB Long Term Rent Price: 180,000 THB Common area fee per month : 12800 THB

## Description

A four-bedroom villa set within a secluded community with a private swimming pool. On the ground floor, one bedroom, dining and living areas open onto a sala terrace and include a separate well-appointed kitchen. Three bedrooms on the upper floor each have en-suite bathrooms, as well as a private sun deck.