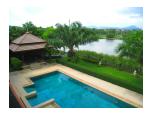

## Details

**Bedrooms:** 4 **Bathrooms**: 4 Floors: 2 Interior size: 549 sq.m. Land size: 1214 sq.m. Exterior size: Not Mentioned Total Built Area: 549 sq.m. Furniture: Fully furnished Kitchen: European-style Beach: Available Garden: Small Car park: 2 Swimming Pool: Private Sale Price: 36.5M THB Long Term Rent Price: 180,000 THB Common area fee per month : 12800 THB

## Description

A four-bedroom villa set within a secluded community with a private swimming pool. On the ground floor, one bedroom, dining and living areas open onto a sala terrace and include a separate well-appointed kitchen. Three bedrooms on the upper floor each have en-suite bathrooms, as well as a private sun deck.