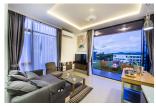

## Amazing new project minutes away from the beach (PSRC2232)

**Details** 

**Bedrooms:** 1 **Bathrooms:** 1

Floors: Not Mentioned

Floor No: 6

Interior size: 66 sq.m.
Land size: Not Mentioned
Exterior size: 4 sq.m.
Total Built Area: 70 sq.m.
Furniture: Fully furnished
Kitchen: European-style

## **Description**

The condominium is located at Surin Beach and just only 650 m. from Bangtao Beach. The unit is matched by layout plan offering full facility area and fully furnished for moving in. High quality materials are used as recommended by experienced engineer. Lobby looks luxurious in hotel style and accommodates your everyday holiday with 3 different styles of swimming pool plus the best facilities on rooftop that offers 360 degree of ocean and mountain views.