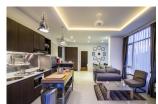

## Amazing new project minutes away from the beach (PSRC2232)

**Details** 

**Bedrooms:** 1 **Bathrooms:** 1

Floors: Not Mentioned

Floor No: 6

Interior size: 66 sq.m.
Land size: Not Mentioned
Exterior size: 4 sq.m.
Total Built Area: 70 sq.m.
Furniture: Fully furnished
Kitchen: European-style

## **Description**

The condominium is located at Surin Beach and just only 650 m. from Bangtao Beach. The unit is matched by layout plan offering full facility area and fully furnished for moving in. High quality materials are used as recommended by experienced engineer. Lobby looks luxurious in hotel style and accommodates your everyday holiday with 3 different styles of swimming pool plus the best facilities on rooftop that offers 360 degree of ocean and mountain views.