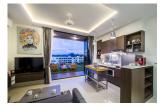

## Amazing new project minutes away from the beach (PSRC2232)

**Details** 

**Bedrooms:** 1 **Bathrooms:** 1

Floors: Not Mentioned

Floor No: 6

Interior size: 66 sq.m.
Land size: Not Mentioned
Exterior size: 4 sq.m.
Total Built Area: 70 sq.m.
Furniture: Fully furnished
Kitchen: European-style

## **Description**

The condominium is located at Surin Beach and just only 650 m. from Bangtao Beach. The unit is matched by layout plan offering full facility area and fully furnished for moving in. High quality materials are used as recommended by experienced engineer. Lobby looks luxurious in hotel style and accommodates your everyday holiday with 3 different styles of swimming pool plus the best facilities on rooftop that offers 360 degree of ocean and mountain views.