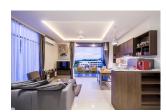

## Amazing new project minutes away from the beach (PSRC2232)

**Details** 

**Bedrooms:** 1 **Bathrooms:** 1

Floors: Not Mentioned

Floor No: 6

Interior size: 66 sq.m.
Land size: Not Mentioned
Exterior size: 4 sq.m.
Total Built Area: 70 sq.m.
Furniture: Fully furnished
Kitchen: European-style

## **Description**

The condominium is located at Surin Beach and just only 650 m. from Bangtao Beach. The unit is matched by layout plan offering full facility area and fully furnished for moving in. High quality materials are used as recommended by experienced engineer. Lobby looks luxurious in hotel style and accommodates your everyday holiday with 3 different styles of swimming pool plus the best facilities on rooftop that offers 360 degree of ocean and mountain views.