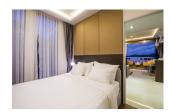

## Amazing new project minutes away from the beach (PSRC2232)

**Details** 

**Bedrooms:** 1 **Bathrooms:** 1

Floors: Not Mentioned

Floor No: 6

Interior size: 66 sq.m.
Land size: Not Mentioned
Exterior size: 4 sq.m.
Total Built Area: 70 sq.m.
Furniture: Fully furnished
Kitchen: European-style

## **Description**

The condominium is located at Surin Beach and just only 650 m. from Bangtao Beach. The unit is matched by layout plan offering full facility area and fully furnished for moving in. High quality materials are used as recommended by experienced engineer. Lobby looks luxurious in hotel style and accommodates your everyday holiday with 3 different styles of swimming pool plus the best facilities on rooftop that offers 360 degree of ocean and mountain views.