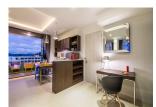

## Amazing new project minutes away from the beach (PSRC2232)

**Details** 

**Bedrooms:** 1 **Bathrooms:** 1

Floors: Not Mentioned

Floor No: 6

Interior size: 66 sq.m.
Land size: Not Mentioned
Exterior size: 4 sq.m.
Total Built Area: 70 sq.m.
Furniture: Fully furnished
Kitchen: European-style

## **Description**

The condominium is located at Surin Beach and just only 650 m. from Bangtao Beach. The unit is matched by layout plan offering full facility area and fully furnished for moving in. High quality materials are used as recommended by experienced engineer. Lobby looks luxurious in hotel style and accommodates your everyday holiday with 3 different styles of swimming pool plus the best facilities on rooftop that offers 360 degree of ocean and mountain views.