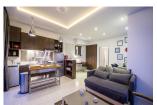

## Amazing new project minutes away from the beach (PSRC2232)

**Details** 

**Bedrooms:** 1 **Bathrooms:** 1

Floors: Not Mentioned

Floor No: 6

Interior size: 66 sq.m.
Land size: Not Mentioned
Exterior size: 4 sq.m.
Total Built Area: 70 sq.m.
Furniture: Fully furnished
Kitchen: European-style

## **Description**

The condominium is located at Surin Beach and just only 650 m. from Bangtao Beach. The unit is matched by layout plan offering full facility area and fully furnished for moving in. High quality materials are used as recommended by experienced engineer. Lobby looks luxurious in hotel style and accommodates your everyday holiday with 3 different styles of swimming pool plus the best facilities on rooftop that offers 360 degree of ocean and mountain views.