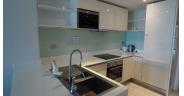

## Modern Living Condominium in Kalim Bay (PKLC2239)

**Details** 

**Bedrooms:** 1 **Bathrooms:** 1

Floors: Not Mentioned

Floor No: 3

Interior size: 54.91 sq.m. Land size: Not Mentioned Exterior size: 13.35 sq.m. Total Built Area: 68.26 sq.m. Furniture: Fully furnished Kitchen: European-style