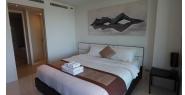

## Modern Living Condominium in Kalim Bay (PKLC2239)

**Details** 

**Bedrooms:** 1 **Bathrooms:** 1

Floors: Not Mentioned

Floor No: 3

Interior size: 54.91 sq.m. Land size: Not Mentioned Exterior size: 13.35 sq.m. Total Built Area: 68.26 sq.m. Furniture: Fully furnished Kitchen: European-style