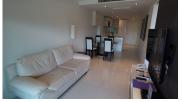

## Modern Living Condominium in Kalim Bay (PKLC2239)

**Details** 

**Bedrooms:** 1 **Bathrooms:** 1

Floors: Not Mentioned

Floor No: 3

Interior size: 54.91 sq.m. Land size: Not Mentioned Exterior size: 13.35 sq.m. Total Built Area: 68.26 sq.m. Furniture: Fully furnished Kitchen: European-style