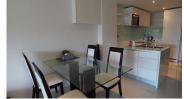

## Modern Living Condominium in Kalim Bay (PKLC2239)

**Details** 

**Bedrooms:** 1 **Bathrooms:** 1

Floors: Not Mentioned

Floor No: 3

Interior size: 54.91 sq.m. Land size: Not Mentioned Exterior size: 13.35 sq.m. Total Built Area: 68.26 sq.m. Furniture: Fully furnished Kitchen: European-style