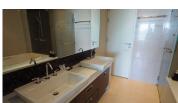

## Modern Living Condominium in Kalim Bay (PKLC2239)

**Details** 

**Bedrooms:** 1 **Bathrooms:** 1

Floors: Not Mentioned

Floor No: 3

Interior size: 54.91 sq.m. Land size: Not Mentioned Exterior size: 13.35 sq.m. Total Built Area: 68.26 sq.m. Furniture: Fully furnished Kitchen: European-style