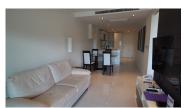

## Modern Living Condominium in Kalim Bay (PKLC2239)

**Details** 

**Bedrooms:** 1 **Bathrooms:** 1

Floors: Not Mentioned

Floor No: 3

Interior size: 54.91 sq.m. Land size: Not Mentioned Exterior size: 13.35 sq.m. Total Built Area: 68.26 sq.m. Furniture: Fully furnished Kitchen: European-style