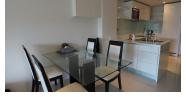

## Modern Living Condominium in Kalim Bay (PKLC2239)

**Details** 

**Bedrooms:** 1 **Bathrooms:** 1

Floors: Not Mentioned

Floor No: 3

Interior size: 54.91 sq.m. Land size: Not Mentioned Exterior size: 13.35 sq.m. Total Built Area: 68.26 sq.m. Furniture: Fully furnished Kitchen: European-style