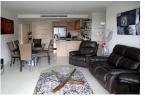

## Description

This ocean view condominium comprises of spacious living room, kitchen, 3 bedrooms on 7th floor and private terrace on 8th floor. The rooms are larger than average in the city and fully furnished for modern living. Lounge on the comfortable furnishings and sip a fresh cup of coffee on your private balcony or on your private exclusive large terrace at the upper floor, directly accessible from your flat, overlooking the Andaman Sea. There is car parking for the units. This unit has its water filter so that you can drink clean water both from the freezer and the Kitchen sink. There are also dishwasher and a microwave, vacuum cleaner and others good equipment. The concept of The Condominium is to provide independent apartment style living.