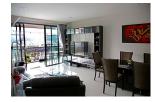

## Description

This ocean view condominium comprises of spacious living room, kitchen, 3 bedrooms on 7th floor and private terrace on 8th floor. The rooms are larger than average in the city and fully furnished for modern living. Lounge on the comfortable furnishings and sip a fresh cup of coffee on your private balcony or on your private exclusive large terrace at the upper floor, directly accessible from your flat, overlooking the Andaman Sea. There is car parking for the units. This unit has its water filter so that you can drink clean water both from the freezer and the Kitchen sink. There are also dishwasher and a microwave, vacuum cleaner and others good equipment. The concept of The Condominium is to provide independent apartment style living.