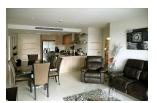

## Description

This ocean view condominium comprises of spacious living room, kitchen, 3 bedrooms on 7th floor and private terrace on 8th floor. The rooms are larger than average in the city and fully furnished for modern living. Lounge on the comfortable furnishings and sip a fresh cup of coffee on your private balcony or on your private exclusive large terrace at the upper floor, directly accessible from your flat, overlooking the Andaman Sea. There is car parking for the units. This unit has its water filter so that you can drink clean water both from the freezer and the Kitchen sink. There are also dishwasher and a microwave, vacuum cleaner and others good equipment. The concept of The Condominium is to provide independent apartment style living.