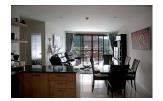

## Description

This ocean view condominium comprises of spacious living room, kitchen, 3 bedrooms on 7th floor and private terrace on 8th floor. The rooms are larger than average in the city and fully furnished for modern living. Lounge on the comfortable furnishings and sip a fresh cup of coffee on your private balcony or on your private exclusive large terrace at the upper floor, directly accessible from your flat, overlooking the Andaman Sea. There is car parking for the units. This unit has its water filter so that you can drink clean water both from the freezer and the Kitchen sink. There are also dishwasher and a microwave, vacuum cleaner and others good equipment. The concept of The Condominium is to provide independent apartment style living.