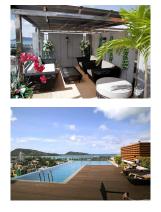

## Description

This ocean view condominium comprises of spacious living room, kitchen, 3 bedrooms on 7th floor and private terrace on 8th floor. The rooms are larger than average in the city and fully furnished for modern living. Lounge on the comfortable furnishings and sip a fresh cup of coffee on your private balcony or on your private exclusive large terrace at the upper floor, directly accessible from your flat, overlooking the Andaman Sea. There is car parking for the units. This unit has its water filter so that you can drink clean water both from the freezer and the Kitchen sink. There are also dishwasher and a microwave, vacuum cleaner and others good equipment. The concept of The Condominium is to provide independent apartment style living.