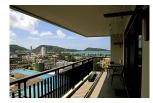

## Description

This ocean view condominium comprises of spacious living room, kitchen, 3 bedrooms on 7th floor and private terrace on 8th floor. The rooms are larger than average in the city and fully furnished for modern living. Lounge on the comfortable furnishings and sip a fresh cup of coffee on your private balcony or on your private exclusive large terrace at the upper floor, directly accessible from your flat, overlooking the Andaman Sea. There is car parking for the units. This unit has its water filter so that you can drink clean water both from the freezer and the Kitchen sink. There are also dishwasher and a microwave, vacuum cleaner and others good equipment. The concept of The Condominium is to provide independent apartment style living.