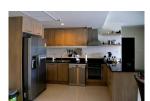

## Description

This ocean view condominium comprises of spacious living room, kitchen, 3 bedrooms on 7th floor and private terrace on 8th floor. The rooms are larger than average in the city and fully furnished for modern living. Lounge on the comfortable furnishings and sip a fresh cup of coffee on your private balcony or on your private exclusive large terrace at the upper floor, directly accessible from your flat, overlooking the Andaman Sea. There is car parking for the units. This unit has its water filter so that you can drink clean water both from the freezer and the Kitchen sink. There are also dishwasher and a microwave, vacuum cleaner and others good equipment. The concept of The Condominium is to provide independent apartment style living.