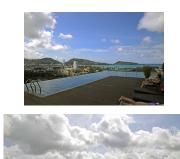

## Description

This ocean view condominium comprises of spacious living room, kitchen, 3 bedrooms on 7th floor and private terrace on 8th floor. The rooms are larger than average in the city and fully furnished for modern living. Lounge on the comfortable furnishings and sip a fresh cup of coffee on your private balcony or on your private exclusive large terrace at the upper floor, directly accessible from your flat, overlooking the Andaman Sea. There is car parking for the units. This unit has its water filter so that you can drink clean water both from the freezer and the Kitchen sink. There are also dishwasher and a microwave, vacuum cleaner and others good equipment. The concept of The Condominium is to provide independent apartment style living.