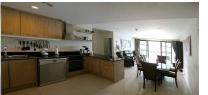

## Description

This ocean view condominium comprises of spacious living room, kitchen, 3 bedrooms on 7th floor and private terrace on 8th floor. The rooms are larger than average in the city and fully furnished for modern living. Lounge on the comfortable furnishings and sip a fresh cup of coffee on your private balcony or on your private exclusive large terrace at the upper floor, directly accessible from your flat, overlooking the Andaman Sea. There is car parking for the units. This unit has its water filter so that you can drink clean water both from the freezer and the Kitchen sink. There are also dishwasher and a microwave, vacuum cleaner and others good equipment. The concept of The Condominium is to provide independent apartment style living.