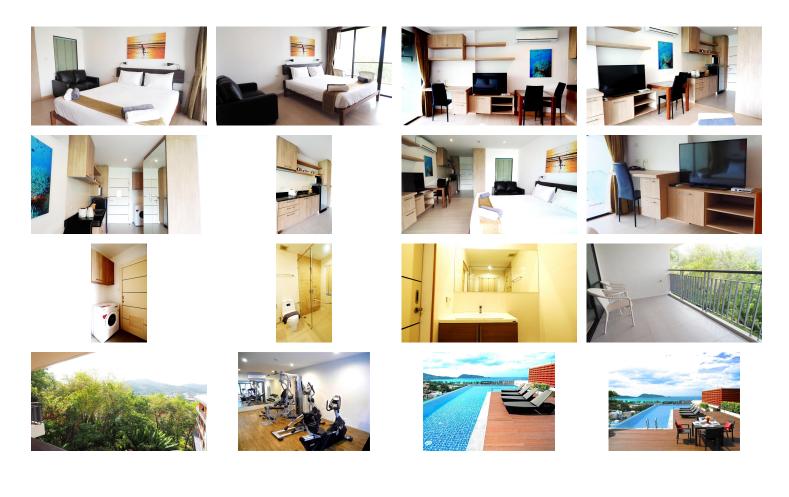

## Condominium with sublime views over Patong Beach (PPTC2256)

| Details                                     | Features                    |
|---------------------------------------------|-----------------------------|
| Bedrooms: 0                                 | WiFi in Public Area         |
| Bathrooms: 1                                | Cable TV                    |
| Floors: 7                                   | Gym                         |
| Floor No: 5                                 | Manned Security             |
| Interior size: 38 sq.m.                     | CCTV                        |
| Land size: Not Mentioned                    |                             |
| Exterior size: Not Mentioned                | Patong, Phuket              |
| Total Built Area: 38 sq.m.                  | i utong, i nuket            |
| Furniture: Fully furnished                  | Condo / Apartment           |
| Kitchen: European-style<br>Beach: Available | Agent Information           |
| Garden: None                                | organ@millennium.realestate |
| Car park: Not Mentioned                     |                             |
| Swimming Pool: Communal                     |                             |
| Long Term Rent Price : 30,000 THB           |                             |

## Description

Nice studio condominium with part of sea view, comprise with fully furnished, living area, dining area, kitchen, gym and communal pool. Just 500 meters to the Beach.