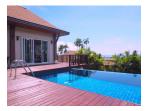

## Sea View Pool Villa near Cape Panwa (PCPH2316)

## **Details**

**Bedrooms:** 4 **Bathrooms**: 4 Floors: 2 Interior size: 280 sq.m. Land size: 604 sq.m. Exterior size: Not Mentioned Total Built Area: 280 sq.m. Furniture: Fully furnished Kitchen: European-style Beach: Available Garden: Mid-size Car park: 2 Swimming Pool: Private Sale Price : 21.9M THB Long Term Rent Price: 120,000 THB Common area fee per month : 6000 THB

## Description

This villa is situated in quiet area of Ao Yon, near Cape Panwa. There are two bedrooms on the first floor and another two bedrooms on the second floor with sea view. Each bedroom has en suite bathroom.