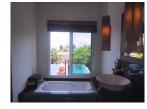

## **Details**

**Bedrooms:** 4 **Bathrooms**: 4 Floors: 2 Interior size: 280 sq.m. Land size: 604 sq.m. Exterior size: Not Mentioned Total Built Area: 280 sq.m. Furniture: Fully furnished Kitchen: European-style Beach: Available Garden: Mid-size Car park: 2 Swimming Pool: Private Sale Price : 21.9M THB Long Term Rent Price: 120,000 THB Common area fee per month : 6000 THB

## Description

This villa is situated in quiet area of Ao Yon, near Cape Panwa. There are two bedrooms on the first floor and another two bedrooms on the second floor with sea view. Each bedroom has en suite bathroom.