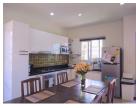

## **Details**

**Bedrooms:** 4 **Bathrooms**: 4 Floors: 2 Interior size: 280 sq.m. Land size: 604 sq.m. Exterior size: Not Mentioned Total Built Area: 280 sq.m. Furniture: Fully furnished Kitchen: European-style Beach: Available Garden: Mid-size Car park: 2 Swimming Pool: Private Sale Price : 21.9M THB Long Term Rent Price: 120,000 THB Common area fee per month : 6000 THB

## Description

This villa is situated in quiet area of Ao Yon, near Cape Panwa. There are two bedrooms on the first floor and another two bedrooms on the second floor with sea view. Each bedroom has en suite bathroom.