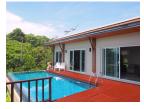

## **Details**

**Bedrooms:** 4 **Bathrooms**: 4 Floors: 2 Interior size: 280 sq.m. Land size: 604 sq.m. Exterior size: Not Mentioned Total Built Area: 280 sq.m. Furniture: Fully furnished Kitchen: European-style Beach: Available Garden: Mid-size Car park: 2 Swimming Pool: Private Sale Price : 21.9M THB Long Term Rent Price: 120,000 THB Common area fee per month : 6000 THB

## Description

This villa is situated in quiet area of Ao Yon, near Cape Panwa. There are two bedrooms on the first floor and another two bedrooms on the second floor with sea view. Each bedroom has en suite bathroom.