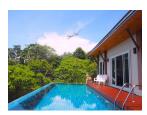

## Sea View Pool Villa near Cape Panwa (PCPH2316)

## **Details**

**Bedrooms:** 4 **Bathrooms**: 4 Floors: 2 Interior size: 280 sq.m. Land size: 604 sq.m. Exterior size: Not Mentioned Total Built Area: 280 sq.m. Furniture: Fully furnished Kitchen: European-style Beach: Available Garden: Mid-size Car park: 2 Swimming Pool: Private Sale Price : 21.9M THB Long Term Rent Price: 120,000 THB Common area fee per month : 6000 THB

## Description

This villa is situated in quiet area of Ao Yon, near Cape Panwa. There are two bedrooms on the first floor and another two bedrooms on the second floor with sea view. Each bedroom has en suite bathroom.