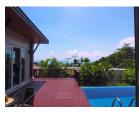

## **Details**

**Bedrooms:** 4 **Bathrooms**: 4 Floors: 2 Interior size: 280 sq.m. Land size: 604 sq.m. Exterior size: Not Mentioned Total Built Area: 280 sq.m. Furniture: Fully furnished Kitchen: European-style Beach: Available Garden: Mid-size Car park: 2 Swimming Pool: Private Sale Price : 21.9M THB Long Term Rent Price: 120,000 THB Common area fee per month : 6000 THB

## Description

This villa is situated in quiet area of Ao Yon, near Cape Panwa. There are two bedrooms on the first floor and another two bedrooms on the second floor with sea view. Each bedroom has en suite bathroom.