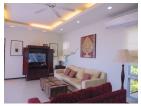

## **Details**

**Bedrooms:** 4 **Bathrooms**: 4 Floors: 2 Interior size: 280 sq.m. Land size: 604 sq.m. Exterior size: Not Mentioned Total Built Area: 280 sq.m. Furniture: Fully furnished Kitchen: European-style Beach: Available Garden: Mid-size Car park: 2 Swimming Pool: Private Sale Price : 21.9M THB Long Term Rent Price: 120,000 THB Common area fee per month : 6000 THB