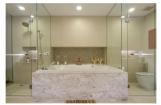

## 2 Bedrooms Sea View Condominium In Kata (PKTC2342)

| v | eta | all | 5 |
|---|-----|-----|---|
|   |     |     |   |
|   |     |     |   |

**Bedrooms:** 2 **Bathrooms:** 2

Floors: Not Mentioned Interior size: 180 sq.m. Land size: Not Mentioned Exterior size: Not Mentioned Total Built Area: 221 sq.m. Furniture: Fully furnished Kitchen: European-style