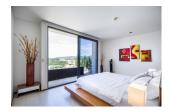

## 2 Bedrooms Sea View Condominium In Kata (PKTC2342)

| v | eta | all | 5 |
|---|-----|-----|---|
|   |     |     |   |
|   |     |     |   |

**Bedrooms:** 2 **Bathrooms:** 2

Floors: Not Mentioned Interior size: 180 sq.m. Land size: Not Mentioned Exterior size: Not Mentioned Total Built Area: 221 sq.m. Furniture: Fully furnished Kitchen: European-style

## **Description**

This is condominiums on the hillside above Kata Beach, overlooking the sandy beaches and charming sea-side village of Kata and showcases stunning views of the Andaman Sea. With easy access to world-class amenities and recreational choices at your discretion, experience the luxury of complete island living, all from the comfort of one of Phuket's most exclusive residences. The 220 m2 fully air-conditioned two bedroom (and bathroom) designer apartment comfortably accommodates four people (possibility to use an extra bed in either bedroom). The interiors are a true fusion of East.