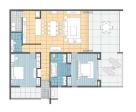

## 2 Bedrooms Sea View Condominium In Kata (PKTC2342)

| v | eta | all | 5 |
|---|-----|-----|---|
|   |     |     |   |
|   |     |     |   |

**Bedrooms:** 2 **Bathrooms:** 2

Floors: Not Mentioned Interior size: 180 sq.m. Land size: Not Mentioned Exterior size: Not Mentioned Total Built Area: 221 sq.m. Furniture: Fully furnished Kitchen: European-style

## **Description**

This is condominiums on the hillside above Kata Beach, overlooking the sandy beaches and charming sea-side village of Kata and showcases stunning views of the Andaman Sea. With easy access to world-class amenities and recreational choices at your discretion, experience the luxury of complete island living, all from the comfort of one of Phuket's most exclusive residences. The 220 m2 fully air-conditioned two bedroom (and bathroom) designer apartment comfortably accommodates four people (possibility to use an extra bed in either bedroom). The interiors are a true fusion of East.