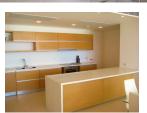

## 2 Bedrooms Sea View Condominium In Kata (PKTC2342)

| v | eta | all | 5 |
|---|-----|-----|---|
|   |     |     |   |
|   |     |     |   |

**Bedrooms:** 2 **Bathrooms:** 2

Floors: Not Mentioned Interior size: 180 sq.m. Land size: Not Mentioned Exterior size: Not Mentioned Total Built Area: 221 sq.m. Furniture: Fully furnished Kitchen: European-style