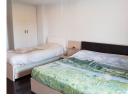

## 1 Bedrooms Condo with Sea View in Patong (PPTC2351)

| Details                      | Features                    |
|------------------------------|-----------------------------|
| Bedrooms: 1                  | Cable TV                    |
| Bathrooms: 1                 | Gym                         |
| Floors: 7                    | CCTV                        |
| Floor No: 6                  |                             |
| Interior size: 67.8 sq.m.    | Patong, Phuket              |
| Land size: Not Mentioned     | r wong, r hunde             |
| Exterior size: 12.7 sq.m.    | Condo / Apartment           |
| Total Built Area: 80.5 sq.m. |                             |
| Furniture: Fully furnished   | Agent Information           |
| Kitchen: European-style      | organ@millennium.realestate |
| Beach: Available             |                             |
| Garden: Not Mentioned        |                             |
| Car park: 1                  |                             |
| Swimming Pool: Communal      |                             |
| Sale Price : 6.8M THB        |                             |

## Description

This is 1 bedroom, 1 bathroom en-suite comprise with fully furnished. The property have big balcony with full sea view. Just 300 meters walk to the beach. This property good for investment.