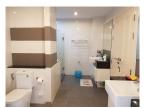

## 1 Bedrooms Condo with Sea View in Patong (PPTC2351)

| Details                      | Features                    |
|------------------------------|-----------------------------|
| Bedrooms: 1                  | Cable TV                    |
| Bathrooms: 1                 | Gym                         |
| Floors: 7                    | CCTV                        |
| Floor No: 6                  |                             |
| Interior size: 67.8 sq.m.    | Patong, Phuket              |
| Land size: Not Mentioned     | r wong, r hunde             |
| Exterior size: 12.7 sq.m.    | Condo / Apartment           |
| Total Built Area: 80.5 sq.m. |                             |
| Furniture: Fully furnished   | Agent Information           |
| Kitchen: European-style      | organ@millennium.realestate |
| Beach: Available             |                             |
| Garden: Not Mentioned        |                             |
| Car park: 1                  |                             |
| Swimming Pool: Communal      |                             |
| Sale Price : 6.8M THB        |                             |