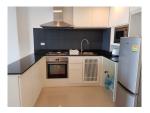

## 1 Bedrooms Condo with Sea View in Patong (PPTC2351)

| Details                      | Features                    |
|------------------------------|-----------------------------|
| Bedrooms: 1                  | Cable TV                    |
| Bathrooms: 1                 | Gym                         |
| Floors: 7                    | CCTV                        |
| Floor No: 6                  |                             |
| Interior size: 67.8 sq.m.    | Patong, Phuket              |
| Land size: Not Mentioned     | r wong, r hunde             |
| Exterior size: 12.7 sq.m.    | Condo / Apartment           |
| Total Built Area: 80.5 sq.m. |                             |
| Furniture: Fully furnished   | Agent Information           |
| Kitchen: European-style      | organ@millennium.realestate |
| Beach: Available             |                             |
| Garden: Not Mentioned        |                             |
| Car park: 1                  |                             |
| Swimming Pool: Communal      |                             |
| Sale Price : 6.8M THB        |                             |