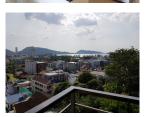

## 1 Bedrooms Condo with Sea View in Patong (PPTC2351)

| Details                      | Features                    |
|------------------------------|-----------------------------|
| Bedrooms: 1                  | Cable TV                    |
| Bathrooms: 1                 | Gym                         |
| Floors: 7                    | CCTV                        |
| Floor No: 6                  |                             |
| Interior size: 67.8 sq.m.    | Patong, Phuket              |
| Land size: Not Mentioned     | r wong, r hunde             |
| Exterior size: 12.7 sq.m.    | Condo / Apartment           |
| Total Built Area: 80.5 sq.m. |                             |
| Furniture: Fully furnished   | Agent Information           |
| Kitchen: European-style      | organ@millennium.realestate |
| Beach: Available             |                             |
| Garden: Not Mentioned        |                             |
| Car park: 1                  |                             |
| Swimming Pool: Communal      |                             |
| Sale Price : 6.8M THB        |                             |

## Description

This is 1 bedroom, 1 bathroom en-suite comprise with fully furnished. The property have big balcony with full sea view. Just 300 meters walk to the beach. This property good for investment.