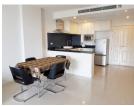

## 1 Bedrooms Condo with Sea View in Patong (PPTC2351)

| Details                      | Features                    |
|------------------------------|-----------------------------|
| Bedrooms: 1                  | Cable TV                    |
| Bathrooms: 1                 | Gym                         |
| Floors: 7                    | CCTV                        |
| Floor No: 6                  |                             |
| Interior size: 67.8 sq.m.    | Patong, Phuket              |
| Land size: Not Mentioned     | r wong, r hunde             |
| Exterior size: 12.7 sq.m.    | Condo / Apartment           |
| Total Built Area: 80.5 sq.m. |                             |
| Furniture: Fully furnished   | Agent Information           |
| Kitchen: European-style      | organ@millennium.realestate |
| Beach: Available             |                             |
| Garden: Not Mentioned        |                             |
| Car park: 1                  |                             |
| Swimming Pool: Communal      |                             |
| Sale Price : 6.8M THB        |                             |

## Description

This is 1 bedroom, 1 bathroom en-suite comprise with fully furnished. The property have big balcony with full sea view. Just 300 meters walk to the beach. This property good for investment.