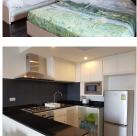

## 1 Bedrooms Condo with Sea View in Patong (PPTC2351)

| Details                      | Features                    |
|------------------------------|-----------------------------|
| Bedrooms: 1                  | Cable TV                    |
| Bathrooms: 1                 | Gym                         |
| Floors: 7                    | CCTV                        |
| Floor No: 6                  |                             |
| Interior size: 67.8 sq.m.    | Patong, Phuket              |
| Land size: Not Mentioned     | r wong, r hunde             |
| Exterior size: 12.7 sq.m.    | Condo / Apartment           |
| Total Built Area: 80.5 sq.m. |                             |
| Furniture: Fully furnished   | Agent Information           |
| Kitchen: European-style      | organ@millennium.realestate |
| Beach: Available             |                             |
| Garden: Not Mentioned        |                             |
| Car park: 1                  |                             |
| Swimming Pool: Communal      |                             |
| Sale Price : 6.8M THB        |                             |

## Description

This is 1 bedroom, 1 bathroom en-suite comprise with fully furnished. The property have big balcony with full sea view. Just 300 meters walk to the beach. This property good for investment.