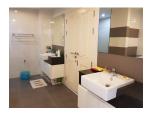

## 1 Bedrooms Condo with Sea View in Patong (PPTC2351)

| Details                      | Features                    |
|------------------------------|-----------------------------|
| Bedrooms: 1                  | Cable TV                    |
| Bathrooms: 1                 | Gym                         |
| Floors: 7                    | CCTV                        |
| Floor No: 6                  |                             |
| Interior size: 67.8 sq.m.    | Patong, Phuket              |
| Land size: Not Mentioned     | r wong, r hunde             |
| Exterior size: 12.7 sq.m.    | Condo / Apartment           |
| Total Built Area: 80.5 sq.m. |                             |
| Furniture: Fully furnished   | Agent Information           |
| Kitchen: European-style      | organ@millennium.realestate |
| Beach: Available             |                             |
| Garden: Not Mentioned        |                             |
| Car park: 1                  |                             |
| Swimming Pool: Communal      |                             |
| Sale Price : 6.8M THB        |                             |

## Description

This is 1 bedroom, 1 bathroom en-suite comprise with fully furnished. The property have big balcony with full sea view. Just 300 meters walk to the beach. This property good for investment.