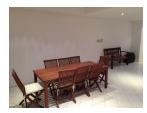

## Details

Bedrooms: 3 Bathrooms: 3.5 Floors: 3. Interior size: 260 sq.m. Land size: 100 sq.m. Exterior size: Not Mentioned Total Built Area: 260 sq.m. Furniture: Fully furnished Kitchen: European-style Beach: Available Garden: None Car park: Not Mentioned Swimming Pool: None Sale Price : 8.5M THB