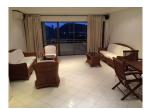

## Details

Bedrooms: 3 Bathrooms: 3.5 Floors: 3. Interior size: 260 sq.m. Land size: 100 sq.m. Exterior size: Not Mentioned Total Built Area: 260 sq.m. Furniture: Fully furnished Kitchen: European-style Beach: Available Garden: None Car park: Not Mentioned Swimming Pool: None Sale Price : 8.5M THB

## Description

Spend mornings in a magical garden enveloped by lush greenery. Spend evenings watching the sunset on the roof terrace with its spectacular scenic views.