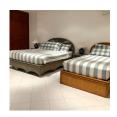

## Details

Bedrooms: 3 Bathrooms: 3.5 Floors: 3. Interior size: 260 sq.m. Land size: 100 sq.m. Exterior size: Not Mentioned Total Built Area: 260 sq.m. Furniture: Fully furnished Kitchen: European-style Beach: Available Garden: None Car park: Not Mentioned Swimming Pool: None Sale Price : 8.5M THB