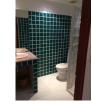

## Details

Bedrooms: 3 Bathrooms: 3.5 Floors: 3. Interior size: 260 sq.m. Land size: 100 sq.m. Exterior size: Not Mentioned Total Built Area: 260 sq.m. Furniture: Fully furnished Kitchen: European-style Beach: Available Garden: None Car park: Not Mentioned Swimming Pool: None Sale Price : 8.5M THB