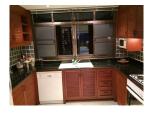

## Details

Bedrooms: 3 Bathrooms: 3.5 Floors: 3. Interior size: 260 sq.m. Land size: 100 sq.m. Exterior size: Not Mentioned Total Built Area: 260 sq.m. Furniture: Fully furnished Kitchen: European-style Beach: Available Garden: None Car park: Not Mentioned Swimming Pool: None Sale Price : 8.5M THB