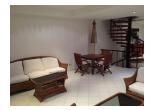

## Details

Bedrooms: 3 Bathrooms: 3.5 Floors: 3. Interior size: 260 sq.m. Land size: 100 sq.m. Exterior size: Not Mentioned Total Built Area: 260 sq.m. Furniture: Fully furnished Kitchen: European-style Beach: Available Garden: None Car park: Not Mentioned Swimming Pool: None Sale Price : 8.5M THB

## Description

Spend mornings in a magical garden enveloped by lush greenery. Spend evenings watching the sunset on the roof terrace with its spectacular scenic views.