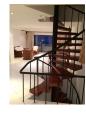

## Details

Bedrooms: 3 Bathrooms: 3.5 Floors: 3. Interior size: 260 sq.m. Land size: 100 sq.m. Exterior size: Not Mentioned Total Built Area: 260 sq.m. Furniture: Fully furnished Kitchen: European-style Beach: Available Garden: None Car park: Not Mentioned Swimming Pool: None Sale Price : 8.5M THB