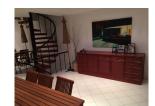

## Details

Bedrooms: 3 Bathrooms: 3.5 Floors: 3. Interior size: 260 sq.m. Land size: 100 sq.m. Exterior size: Not Mentioned Total Built Area: 260 sq.m. Furniture: Fully furnished Kitchen: European-style Beach: Available Garden: None Car park: Not Mentioned Swimming Pool: None Sale Price : 8.5M THB