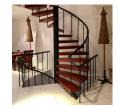

## Details

Bedrooms: 3 Bathrooms: 3.5 Floors: 3. Interior size: 260 sq.m. Land size: 100 sq.m. Exterior size: Not Mentioned Total Built Area: 260 sq.m. Furniture: Fully furnished Kitchen: European-style Beach: Available Garden: None Car park: Not Mentioned Swimming Pool: None Sale Price : 8.5M THB