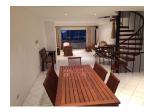

## Details

Bedrooms: 3 Bathrooms: 3.5 Floors: 3. Interior size: 260 sq.m. Land size: 100 sq.m. Exterior size: Not Mentioned Total Built Area: 260 sq.m. Furniture: Fully furnished Kitchen: European-style Beach: Available Garden: None Car park: Not Mentioned Swimming Pool: None Sale Price : 8.5M THB

## Description

Spend mornings in a magical garden enveloped by lush greenery. Spend evenings watching the sunset on the roof terrace with its spectacular scenic views.