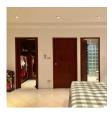

## Details

Bedrooms: 3 Bathrooms: 3.5 Floors: 3. Interior size: 260 sq.m. Land size: 100 sq.m. Exterior size: Not Mentioned Total Built Area: 260 sq.m. Furniture: Fully furnished Kitchen: European-style Beach: Available Garden: None Car park: Not Mentioned Swimming Pool: None Sale Price : 8.5M THB