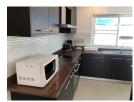

## 4 Bedrooms with breathtaking sea and montain view in the rooftop (PRWH2361)

**Bedrooms:** 4 **Bathrooms**: 4

Floors: 4

**Details** 

**Interior size:** 240 sq.m. Land size: Not Mentioned Exterior size: Not Mentioned Total Built Area: Not Mentioned Furniture: Fully furnished Kitchen: European-style