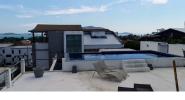

## 4 Bedrooms with breathtaking sea and montain view in the rooftop (PRWH2361)

**Bedrooms:** 4 **Bathrooms**: 4

Floors: 4

**Details** 

**Interior size:** 240 sq.m. Land size: Not Mentioned Exterior size: Not Mentioned Total Built Area: Not Mentioned Furniture: Fully furnished Kitchen: European-style