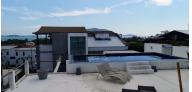

## 4 Bedrooms with breathtaking sea and montain view in the rooftop (PRWH2361)

**Bedrooms:** 4 **Bathrooms**: 4

Floors: 4

**Details** 

**Interior size:** 240 sq.m. Land size: Not Mentioned Exterior size: Not Mentioned Total Built Area: Not Mentioned Furniture: Fully furnished Kitchen: European-style

Beach: Not Available Garden: None Car park: 1

Swimming Pool: Communal

**Long Term Rent Price:** 55,000 THB