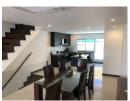

## 4 Bedrooms with breathtaking sea and montain view in the rooftop (PRWH2361)

**Bedrooms:** 4 **Bathrooms**: 4

Floors: 4

**Details** 

**Interior size:** 240 sq.m. Land size: Not Mentioned Exterior size: Not Mentioned Total Built Area: Not Mentioned Furniture: Fully furnished Kitchen: European-style