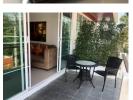

## 4 Bedrooms with breathtaking sea and montain view in the rooftop (PRWH2361)

**Bedrooms:** 4 **Bathrooms**: 4

Floors: 4

**Details** 

**Interior size:** 240 sq.m. Land size: Not Mentioned Exterior size: Not Mentioned Total Built Area: Not Mentioned Furniture: Fully furnished Kitchen: European-style