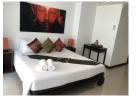

## 4 Bedrooms with breathtaking sea and montain view in the rooftop (PRWH2361)

**Bedrooms:** 4 **Bathrooms**: 4

Floors: 4

**Details** 

**Interior size:** 240 sq.m. Land size: Not Mentioned Exterior size: Not Mentioned Total Built Area: Not Mentioned Furniture: Fully furnished Kitchen: European-style