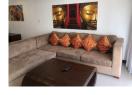

## 4 Bedrooms with breathtaking sea and montain view in the rooftop (PRWH2361)

**Bedrooms:** 4 **Bathrooms**: 4

Floors: 4

**Details** 

**Interior size:** 240 sq.m. Land size: Not Mentioned Exterior size: Not Mentioned Total Built Area: Not Mentioned Furniture: Fully furnished Kitchen: European-style