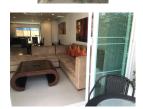

## 4 Bedrooms with breathtaking sea and montain view in the rooftop (PRWH2361)

**Bedrooms:** 4 **Bathrooms**: 4

Floors: 4

**Details** 

**Interior size:** 240 sq.m. Land size: Not Mentioned Exterior size: Not Mentioned Total Built Area: Not Mentioned Furniture: Fully furnished Kitchen: European-style