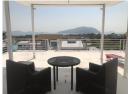

## 4 Bedrooms with breathtaking sea and montain view in the rooftop (PRWH2361)

**Bedrooms:** 4 **Bathrooms**: 4

Floors: 4

**Details** 

**Interior size:** 240 sq.m. Land size: Not Mentioned Exterior size: Not Mentioned Total Built Area: Not Mentioned Furniture: Fully furnished Kitchen: European-style