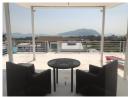

## 4 Bedrooms with breathtaking sea and montain view in the rooftop (PRWH2361)

**Bedrooms:** 4 **Bathrooms**: 4

Floors: 4

**Details** 

**Interior size:** 240 sq.m. Land size: Not Mentioned Exterior size: Not Mentioned Total Built Area: Not Mentioned Furniture: Fully furnished Kitchen: European-style