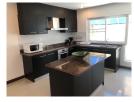

## 4 Bedrooms with breathtaking sea and montain view in the rooftop (PRWH2361)

**Bedrooms:** 4 **Bathrooms**: 4

Floors: 4

**Details** 

**Interior size:** 240 sq.m. Land size: Not Mentioned Exterior size: Not Mentioned Total Built Area: Not Mentioned Furniture: Fully furnished Kitchen: European-style