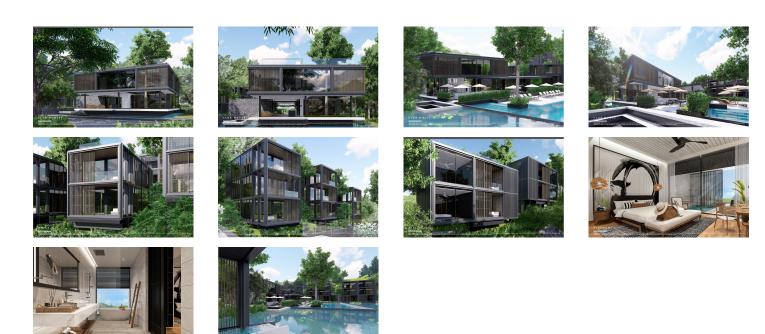

## Description

The project is built on 22 Rai of land, with a 39 low rise blocks from 2-5 storeys, situated on tranquil lakes with accommodation of leisure and lap pools, Kid s pool, pool bar, club house and finess center, Kid s fun club, all day dining restaurant, green deck, starlight deck, Yoga platform, Relaxation Pavilion, Nature trail and Jogging track. Guarded and Gated community, 24 hour Patrol