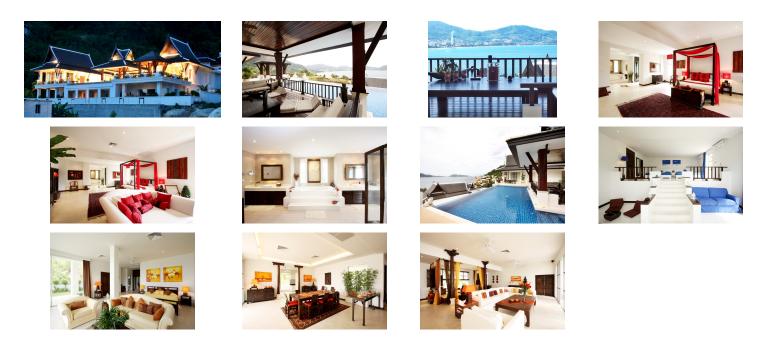

## Panoramic Oceanview Pool Villa Overlooking Kalim Bay (PKLH237)

#### **Details**

Bedrooms: 4 Bathrooms: 5 Floors: 2 Interior size: 1000 sq.m. Land size: 1400 sq.m. Exterior size: Not Mentioned Total Built Area: Not Mentioned Furniture: Partly furnished Kitchen: European-style Beach: Not Available Garden: Not Mentioned Car park: 2 Swimming Pool: Private Sale Price : 64M THB

### Description

The villa complex consists of 4 stand – alone rooms, all linked by a connecting roof and built on 1,400 Sq.m. of land. Total indoor living space is a generous 1,000 Sq.m and all rooms are beautifully fitted out with Thai and Modern furniture and decor. The complex offers 4 large en-suite bedrooms with king-size beds. Located on Kalim Beach hills, the villa overlooks Kalim Bay and the Andaman Sea.