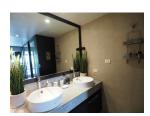

## 2 Bedrooms Duplex in Kalim (PKLC2375)

| <b>Bedrooms:</b> 2   |
|----------------------|
| <b>Bathrooms</b> : 2 |

Floors: 2

**Details** 

Interior size: 118 sq.m. Land size: Not Mentioned Exterior size: 39 sq.m. Total Built Area: 165 sq.m. Furniture: Fully furnished Kitchen: European-style

## **Description**

This is 2 bedrooms, 2 bathrooms with jacuzzi, the property comprise with fully furnished, living area, kitchen, working room and full facilities tennis course, communal pool and gym.