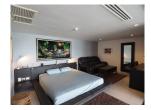

## 2 Bedrooms Duplex in Kalim (PKLC2375)

| <b>Bedrooms:</b> 2   |
|----------------------|
| <b>Bathrooms</b> : 2 |

Floors: 2

**Details** 

Interior size: 118 sq.m. Land size: Not Mentioned Exterior size: 39 sq.m. Total Built Area: 165 sq.m. Furniture: Fully furnished Kitchen: European-style

## **Description**

This is 2 bedrooms, 2 bathrooms with jacuzzi, the property comprise with fully furnished, living area, kitchen, working room and full facilities tennis course, communal pool and gym.