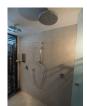

## 2 Bedrooms Duplex in Kalim (PKLC2375)

| <b>Bedrooms:</b> 2   |
|----------------------|
| <b>Bathrooms</b> : 2 |

Floors: 2

**Details** 

Interior size: 118 sq.m. Land size: Not Mentioned Exterior size: 39 sq.m. Total Built Area: 165 sq.m. Furniture: Fully furnished Kitchen: European-style

## **Description**

This is 2 bedrooms, 2 bathrooms with jacuzzi, the property comprise with fully furnished, living area, kitchen, working room and full facilities tennis course, communal pool and gym.