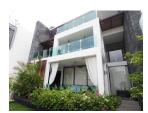

## 2 Bedrooms Duplex in Kalim (PKLC2375)

| <b>Bedrooms:</b> 2   |
|----------------------|
| <b>Bathrooms</b> : 2 |

Floors: 2

**Details** 

Interior size: 118 sq.m. Land size: Not Mentioned Exterior size: 39 sq.m. Total Built Area: 165 sq.m. Furniture: Fully furnished Kitchen: European-style

## **Description**

This is 2 bedrooms, 2 bathrooms with jacuzzi, the property comprise with fully furnished, living area, kitchen, working room and full facilities tennis course, communal pool and gym.