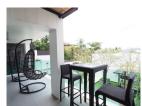

## 2 Bedrooms Duplex in Kalim (PKLC2375)

| <b>Bedrooms:</b> 2   |
|----------------------|
| <b>Bathrooms</b> : 2 |

Floors: 2

**Details** 

Interior size: 118 sq.m. Land size: Not Mentioned Exterior size: 39 sq.m. Total Built Area: 165 sq.m. Furniture: Fully furnished Kitchen: European-style

## **Description**

This is 2 bedrooms, 2 bathrooms with jacuzzi, the property comprise with fully furnished, living area, kitchen, working room and full facilities tennis course, communal pool and gym.