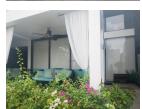

## 2 Bedrooms Duplex in Kalim (PKLC2375)

| <b>Bedrooms:</b> 2   |
|----------------------|
| <b>Bathrooms</b> : 2 |

Floors: 2

**Details** 

Interior size: 118 sq.m. Land size: Not Mentioned Exterior size: 39 sq.m. Total Built Area: 165 sq.m. Furniture: Fully furnished Kitchen: European-style

## **Description**

This is 2 bedrooms, 2 bathrooms with jacuzzi, the property comprise with fully furnished, living area, kitchen, working room and full facilities tennis course, communal pool and gym.