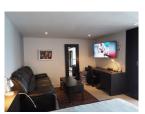

## 2 Bedrooms Duplex in Kalim (PKLC2375)

| <b>Bedrooms:</b> 2   |
|----------------------|
| <b>Bathrooms</b> : 2 |

Floors: 2

**Details** 

Interior size: 118 sq.m. Land size: Not Mentioned Exterior size: 39 sq.m. Total Built Area: 165 sq.m. Furniture: Fully furnished Kitchen: European-style

## **Description**

This is 2 bedrooms, 2 bathrooms with jacuzzi, the property comprise with fully furnished, living area, kitchen, working room and full facilities tennis course, communal pool and gym.