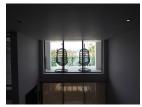

## 2 Bedrooms Duplex in Kalim (PKLC2375)

| <b>Bedrooms:</b> 2   |
|----------------------|
| <b>Bathrooms</b> : 2 |

Floors: 2

**Details** 

Interior size: 118 sq.m. Land size: Not Mentioned Exterior size: 39 sq.m. Total Built Area: 165 sq.m. Furniture: Fully furnished Kitchen: European-style

## **Description**

This is 2 bedrooms, 2 bathrooms with jacuzzi, the property comprise with fully furnished, living area, kitchen, working room and full facilities tennis course, communal pool and gym.