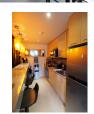

## 2 Bedrooms Duplex in Kalim (PKLC2375)

| <b>Bedrooms:</b> 2   |
|----------------------|
| <b>Bathrooms</b> : 2 |

Floors: 2

**Details** 

Interior size: 118 sq.m. Land size: Not Mentioned Exterior size: 39 sq.m. Total Built Area: 165 sq.m. Furniture: Fully furnished Kitchen: European-style

## **Description**

This is 2 bedrooms, 2 bathrooms with jacuzzi, the property comprise with fully furnished, living area, kitchen, working room and full facilities tennis course, communal pool and gym.