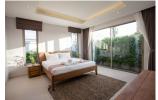

## Luxury Pool Villa near Bangtao Beach (PBTH2383)

**Details** 

**Bedrooms:** 5 **Bathrooms:** 5 **Floors:** 1

Interior size: 320 sq.m. Land size: 1334 sq.m. Exterior size: 430 sq.m. Total Built Area: 750 sq.m.

## **Description**

Each Luxury villa centers around a natural stone tiled swimming pool with a free-flowing floorplan that is capped by a vaulted, teak wood ceiling and framed by concertina glass doors. The transom windows above these glass doors give added light and elegance to the main area of the home. To celebrate the idyllic outdoor ambience the eave has been overextended to create an added lounge or dining area on the terrace which is supported by striking pillars. The grand tile flooring in the front room matches that on the terrace for a seamless transition to the outdoors. The pristinely manicured Bangtao/Laguna neighborhood hosts numerous family oriented activities and is dotted with a plentitude of boutique shops and restaurants along this 8 km stretch of white sand.