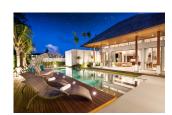

## **Description**

Each Luxury villa centers around a natural stone tiled swimming pool with a free-flowing floorplan that is capped by a vaulted, teak wood ceiling and framed by concertina glass doors. The transom windows above these glass doors give added light and elegance to the main area of the home. To celebrate the idyllic outdoor ambience the eave has been overextended to create an added lounge or dining area on the terrace which is supported by striking pillars. The grand tile flooring in the front room matches that on the terrace for a seamless transition to the outdoors. The pristinely manicured Bangtao/Laguna neighborhood hosts numerous family oriented activities and is dotted with a plentitude of boutique shops and restaurants along this 8 km stretch of white sand.