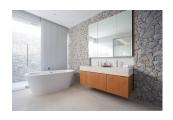

## Luxury Pool Villa near Bangtao Beach (PBTH2383)

**Details** 

**Bedrooms:** 5 **Bathrooms:** 5 **Floors:** 1

Interior size: 320 sq.m. Land size: 1334 sq.m. Exterior size: 430 sq.m. Total Built Area: 750 sq.m.

Furniture: Furniture package for sale

Kitchen: European-style

Beach: Available Garden: Large Car park: 2

**Swimming Pool:** Private **Sale Price:** 58.66M THB

Common area fee per month: 9500 THB