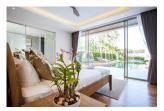

## Luxury Pool Villa near Bangtao Beach (PBTH2383)

**Details** 

**Bedrooms:** 5 **Bathrooms:** 5 **Floors:** 1

Interior size: 320 sq.m. Land size: 1334 sq.m. Exterior size: 430 sq.m. Total Built Area: 750 sq.m.

Furniture: Furniture package for sale

Kitchen: European-style

Beach: Available Garden: Large Car park: 2

**Swimming Pool:** Private **Sale Price:** 58.66M THB

Common area fee per month: 9500 THB