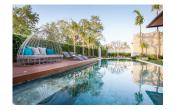

Furniture: Furniture package for sale

Kitchen: European-style

Beach: Available Garden: Large Car park: 2

**Swimming Pool:** Private **Sale Price:** 58.66M THB

Common area fee per month: 9500 THB

## **Description**

Each Luxury villa centers around a natural stone tiled swimming pool with a free-flowing floorplan that is capped by a vaulted, teak wood ceiling and framed by concertina glass doors. The transom windows above these glass doors give added light and elegance to the main area of the home. To celebrate the idyllic outdoor ambience the eave has been overextended to create an added lounge or dining area on the terrace which is supported by striking pillars. The grand tile flooring in the front room matches that on the terrace for a seamless transition to the outdoors. The pristinely manicured Bangtao/Laguna neighborhood hosts numerous family oriented activities and is dotted with a plentitude of boutique shops and restaurants along this 8 km stretch of white sand.