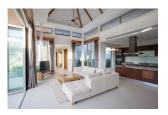

## **Description**

Each Luxury villa centers around a natural stone tiled swimming pool with a free-flowing floorplan that is capped by a vaulted, teak wood ceiling and framed by concertina glass doors. The transom windows above these glass doors give added light and elegance to the main area of the home. To celebrate the idyllic outdoor ambience the eave has been overextended to create an added lounge or dining area on the terrace which is supported by striking pillars. The grand tile flooring in the front room matches that on the terrace for a seamless transition to the outdoors. The pristinely manicured Bangtao/Laguna neighborhood hosts numerous family oriented activities and is dotted with a plentitude of boutique shops and restaurants along this 8 km stretch of white sand.