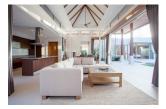

## **Description**

Each Luxury villa centers around a natural stone tiled swimming pool with a free-flowing floorplan that is capped by a vaulted, teak wood ceiling and framed by concertina glass doors. The transom windows above these glass doors give added light and elegance to the main area of the home. To celebrate the idyllic outdoor ambience the eave has been overextended to create an added lounge or dining area on the terrace which is supported by striking pillars. The grand tile flooring in the front room matches that on the terrace for a seamless transition to the outdoors. The pristinely manicured Bangtao/Laguna neighborhood hosts numerous family oriented activities and is dotted with a plentitude of boutique shops and restaurants along this 8 km stretch of white sand.