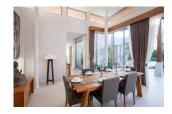

## **Description**

Each Luxury villa centers around a natural stone tiled swimming pool with a free-flowing floorplan that is capped by a vaulted, teak wood ceiling and framed by concertina glass doors. The transom windows above these glass doors give added light and elegance to the main area of the home. To celebrate the idyllic outdoor ambience the eave has been overextended to create an added lounge or dining area on the terrace which is supported by striking pillars. The grand tile flooring in the front room matches that on the terrace for a seamless transition to the outdoors. The pristinely manicured Bangtao/Laguna neighborhood hosts numerous family oriented activities and is dotted with a plentitude of boutique shops and restaurants along this 8 km stretch of white sand.