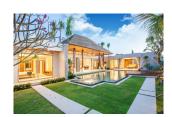

## **Description**

Each Luxury villa centers around a natural stone tiled swimming pool with a free-flowing floorplan that is capped by a vaulted, teak wood ceiling and framed by concertina glass doors. The transom windows above these glass doors give added light and elegance to the main area of the home. To celebrate the idyllic outdoor ambience the eave has been overextended to create an added lounge or dining area on the terrace which is supported by striking pillars. The grand tile flooring in the front room matches that on the terrace for a seamless transition to the outdoors. The pristinely manicured Bangtao/Laguna neighborhood hosts numerous family oriented activities and is dotted with a plentitude of boutique shops and restaurants along this 8 km stretch of white sand.