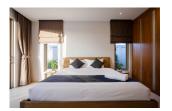

## Luxury Pool Villa near Bangtao Beach (PBTH2383)

**Details** 

**Bedrooms:** 5 **Bathrooms:** 5 **Floors:** 1

Interior size: 320 sq.m. Land size: 1334 sq.m. Exterior size: 430 sq.m. Total Built Area: 750 sq.m.

## **Description**

Each Luxury villa centers around a natural stone tiled swimming pool with a free-flowing floorplan that is capped by a vaulted, teak wood ceiling and framed by concertina glass doors. The transom windows above these glass doors give added light and elegance to the main area of the home. To celebrate the idyllic outdoor ambience the eave has been overextended to create an added lounge or dining area on the terrace which is supported by striking pillars. The grand tile flooring in the front room matches that on the terrace for a seamless transition to the outdoors. The pristinely manicured Bangtao/Laguna neighborhood hosts numerous family oriented activities and is dotted with a plentitude of boutique shops and restaurants along this 8 km stretch of white sand.