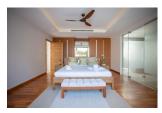

## Luxury Pool Villa near Bangtao Beach (PBTH2383)

**Details** 

**Bedrooms:** 5 **Bathrooms:** 5 **Floors:** 1

Interior size: 320 sq.m. Land size: 1334 sq.m. Exterior size: 430 sq.m. Total Built Area: 750 sq.m.