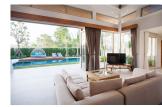

## **Description**

Each Luxury villa centers around a natural stone tiled swimming pool with a free-flowing floorplan that is capped by a vaulted, teak wood ceiling and framed by concertina glass doors. The transom windows above these glass doors give added light and elegance to the main area of the home. To celebrate the idyllic outdoor ambience the eave has been overextended to create an added lounge or dining area on the terrace which is supported by striking pillars. The grand tile flooring in the front room matches that on the terrace for a seamless transition to the outdoors. The pristinely manicured Bangtao/Laguna neighborhood hosts numerous family oriented activities and is dotted with a plentitude of boutique shops and restaurants along this 8 km stretch of white sand.