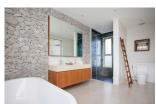

## Luxury Pool Villa near Bangtao Beach (PBTH2383)

**Details** 

**Bedrooms:** 5 **Bathrooms:** 5 **Floors:** 1

Interior size: 320 sq.m. Land size: 1334 sq.m. Exterior size: 430 sq.m. Total Built Area: 750 sq.m.