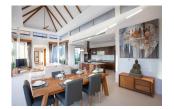

## **Description**

Each Luxury villa centers around a natural stone tiled swimming pool with a free-flowing floorplan that is capped by a vaulted, teak wood ceiling and framed by concertina glass doors. The transom windows above these glass doors give added light and elegance to the main area of the home. To celebrate the idyllic outdoor ambience the eave has been overextended to create an added lounge or dining area on the terrace which is supported by striking pillars. The grand tile flooring in the front room matches that on the terrace for a seamless transition to the outdoors. The pristinely manicured Bangtao/Laguna neighborhood hosts numerous family oriented activities and is dotted with a plentitude of boutique shops and restaurants along this 8 km stretch of white sand.