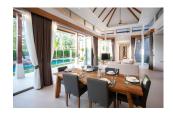

## **Description**

Each Luxury villa centers around a natural stone tiled swimming pool with a free-flowing floorplan that is capped by a vaulted, teak wood ceiling and framed by concertina glass doors. The transom windows above these glass doors give added light and elegance to the main area of the home. To celebrate the idyllic outdoor ambience the eave has been overextended to create an added lounge or dining area on the terrace which is supported by striking pillars. The grand tile flooring in the front room matches that on the terrace for a seamless transition to the outdoors. The pristinely manicured Bangtao/Laguna neighborhood hosts numerous family oriented activities and is dotted with a plentitude of boutique shops and restaurants along this 8 km stretch of white sand.