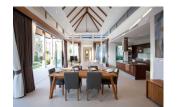

## **Description**

Each Luxury villa centers around a natural stone tiled swimming pool with a free-flowing floorplan that is capped by a vaulted, teak wood ceiling and framed by concertina glass doors. The transom windows above these glass doors give added light and elegance to the main area of the home. To celebrate the idyllic outdoor ambience the eave has been overextended to create an added lounge or dining area on the terrace which is supported by striking pillars. The grand tile flooring in the front room matches that on the terrace for a seamless transition to the outdoors. The pristinely manicured Bangtao/Laguna neighborhood hosts numerous family oriented activities and is dotted with a plentitude of boutique shops and restaurants along this 8 km stretch of white sand.