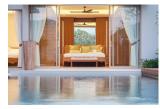

## **Description**

Each Luxury villa centers around a natural stone tiled swimming pool with a free-flowing floorplan that is capped by a vaulted, teak wood ceiling and framed by concertina glass doors. The transom windows above these glass doors give added light and elegance to the main area of the home. To celebrate the idyllic outdoor ambience the eave has been overextended to create an added lounge or dining area on the terrace which is supported by striking pillars. The grand tile flooring in the front room matches that on the terrace for a seamless transition to the outdoors. The pristinely manicured Bangtao/Laguna neighborhood hosts numerous family oriented activities and is dotted with a plentitude of boutique shops and restaurants along this 8 km stretch of white sand.