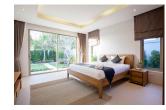

## Luxury Pool Villa near Bangtao Beach (PBTH2383)

**Details** 

**Bedrooms:** 5 **Bathrooms:** 5 **Floors:** 1

Interior size: 320 sq.m. Land size: 1334 sq.m. Exterior size: 430 sq.m. Total Built Area: 750 sq.m.

Furniture: Furniture package for sale

Kitchen: European-style

Beach: Available Garden: Large Car park: 2

**Swimming Pool:** Private **Sale Price:** 58.66M THB

Common area fee per month: 9500 THB