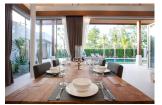

## **Description**

Each Luxury villa centers around a natural stone tiled swimming pool with a free-flowing floorplan that is capped by a vaulted, teak wood ceiling and framed by concertina glass doors. The transom windows above these glass doors give added light and elegance to the main area of the home. To celebrate the idyllic outdoor ambience the eave has been overextended to create an added lounge or dining area on the terrace which is supported by striking pillars. The grand tile flooring in the front room matches that on the terrace for a seamless transition to the outdoors. The pristinely manicured Bangtao/Laguna neighborhood hosts numerous family oriented activities and is dotted with a plentitude of boutique shops and restaurants along this 8 km stretch of white sand.