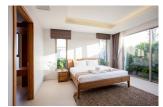

## Luxury Pool Villa near Bangtao Beach (PBTH2383)

**Details** 

**Bedrooms:** 5 **Bathrooms:** 5 **Floors:** 1

Interior size: 320 sq.m. Land size: 1334 sq.m. Exterior size: 430 sq.m. Total Built Area: 750 sq.m.

Furniture: Furniture package for sale

Kitchen: European-style

Beach: Available Garden: Large Car park: 2

**Swimming Pool:** Private **Sale Price:** 58.66M THB

Common area fee per month: 9500 THB