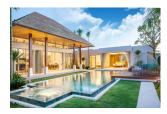

## **Description**

Each Luxury villa centers around a natural stone tiled swimming pool with a free-flowing floorplan that is capped by a vaulted, teak wood ceiling and framed by concertina glass doors. The transom windows above these glass doors give added light and elegance to the main area of the home. To celebrate the idyllic outdoor ambience the eave has been overextended to create an added lounge or dining area on the terrace which is supported by striking pillars. The grand tile flooring in the front room matches that on the terrace for a seamless transition to the outdoors. The pristinely manicured Bangtao/Laguna neighborhood hosts numerous family oriented activities and is dotted with a plentitude of boutique shops and restaurants along this 8 km stretch of white sand.