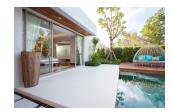

## **Description**

Each Luxury villa centers around a natural stone tiled swimming pool with a free-flowing floorplan that is capped by a vaulted, teak wood ceiling and framed by concertina glass doors. The transom windows above these glass doors give added light and elegance to the main area of the home. To celebrate the idyllic outdoor ambience the eave has been overextended to create an added lounge or dining area on the terrace which is supported by striking pillars. The grand tile flooring in the front room matches that on the terrace for a seamless transition to the outdoors. The pristinely manicured Bangtao/Laguna neighborhood hosts numerous family oriented activities and is dotted with a plentitude of boutique shops and restaurants along this 8 km stretch of white sand.