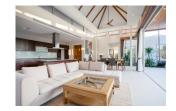

## **Description**

Each Luxury villa centers around a natural stone tiled swimming pool with a free-flowing floorplan that is capped by a vaulted, teak wood ceiling and framed by concertina glass doors. The transom windows above these glass doors give added light and elegance to the main area of the home. To celebrate the idyllic outdoor ambience the eave has been overextended to create an added lounge or dining area on the terrace which is supported by striking pillars. The grand tile flooring in the front room matches that on the terrace for a seamless transition to the outdoors. The pristinely manicured Bangtao/Laguna neighborhood hosts numerous family oriented activities and is dotted with a plentitude of boutique shops and restaurants along this 8 km stretch of white sand.