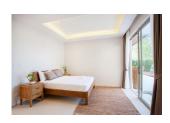

## Luxury Pool Villa near Bangtao Beach (PBTH2383)

**Details** 

**Bedrooms:** 5 **Bathrooms:** 5 **Floors:** 1

Interior size: 320 sq.m. Land size: 1334 sq.m. Exterior size: 430 sq.m. Total Built Area: 750 sq.m.

## **Description**

Each Luxury villa centers around a natural stone tiled swimming pool with a free-flowing floorplan that is capped by a vaulted, teak wood ceiling and framed by concertina glass doors. The transom windows above these glass doors give added light and elegance to the main area of the home. To celebrate the idyllic outdoor ambience the eave has been overextended to create an added lounge or dining area on the terrace which is supported by striking pillars. The grand tile flooring in the front room matches that on the terrace for a seamless transition to the outdoors. The pristinely manicured Bangtao/Laguna neighborhood hosts numerous family oriented activities and is dotted with a plentitude of boutique shops and restaurants along this 8 km stretch of white sand.