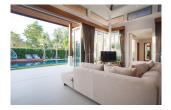

## **Description**

Each Luxury villa centers around a natural stone tiled swimming pool with a free-flowing floorplan that is capped by a vaulted, teak wood ceiling and framed by concertina glass doors. The transom windows above these glass doors give added light and elegance to the main area of the home. To celebrate the idyllic outdoor ambience the eave has been overextended to create an added lounge or dining area on the terrace which is supported by striking pillars. The grand tile flooring in the front room matches that on the terrace for a seamless transition to the outdoors. The pristinely manicured Bangtao/Laguna neighborhood hosts numerous family oriented activities and is dotted with a plentitude of boutique shops and restaurants along this 8 km stretch of white sand.