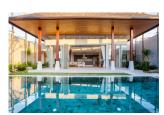

## **Description**

Each Luxury villa centers around a natural stone tiled swimming pool with a free-flowing floorplan that is capped by a vaulted, teak wood ceiling and framed by concertina glass doors. The transom windows above these glass doors give added light and elegance to the main area of the home. To celebrate the idyllic outdoor ambience the eave has been overextended to create an added lounge or dining area on the terrace which is supported by striking pillars. The grand tile flooring in the front room matches that on the terrace for a seamless transition to the outdoors. The pristinely manicured Bangtao/Laguna neighborhood hosts numerous family oriented activities and is dotted with a plentitude of boutique shops and restaurants along this 8 km stretch of white sand.