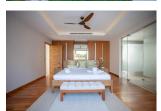

## Exquisite Oriental Luxury Living in Layan (PLYH2409)

**Details** 

**Bedrooms:** 3 **Bathrooms:** 3 **Floors:** 1

Interior size: 168 sq.m. Land size: 389 sq.m. Exterior size: 107 sq.m. Total Built Area: 275 sq.m.

Furniture: Furniture package for sale

Kitchen: European-style

Beach: Available Garden: Mid-size Car park: 2

**Swimming Pool:** Private **Sale Price:** 16.57M THB

Common area fee per month: 8500 THB

**Description** 