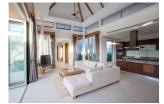

## Exquisite Oriental Luxury Living in Layan (PLYH2409)

**Details** 

**Bedrooms:** 3 **Bathrooms:** 3 **Floors:** 1

Interior size: 168 sq.m. Land size: 389 sq.m. Exterior size: 107 sq.m. Total Built Area: 275 sq.m.

Furniture: Furniture package for sale

Kitchen: European-style

Beach: Available Garden: Mid-size Car park: 2

**Swimming Pool:** Private **Sale Price:** 16.57M THB

Common area fee per month: 8500 THB

**Description** 

Traditional bale homes, like palaces and places of worship, are designed for harmonious living with an openair space enclosed by protective walls. Inside the walls, a spacious courtyard with many small pavilions creates tranquility to enhance our relationship with nature and the spirit.