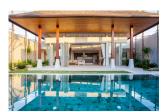

Furniture: Furniture package for sale

Kitchen: European-style

Beach: Available Garden: Mid-size Car park: 2

**Swimming Pool:** Private **Sale Price:** 16.57M THB

Common area fee per month: 8500 THB

**Description** 

Traditional bale homes, like palaces and places of worship, are designed for harmonious living with an openair space enclosed by protective walls. Inside the walls, a spacious courtyard with many small pavilions creates tranquility to enhance our relationship with nature and the spirit.