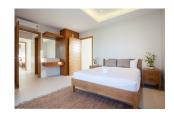

## Exquisite Oriental Luxury Living in Layan (PLYH2409)

**Details** 

**Bedrooms:** 3 **Bathrooms:** 3 **Floors:** 1

Interior size: 168 sq.m. Land size: 389 sq.m. Exterior size: 107 sq.m. Total Built Area: 275 sq.m.

Furniture: Furniture package for sale

Kitchen: European-style

Beach: Available Garden: Mid-size Car park: 2

**Swimming Pool:** Private **Sale Price:** 16.57M THB

Common area fee per month: 8500 THB

**Description** 