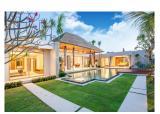

Furniture: Furniture package for sale

Kitchen: European-style

Beach: Available Garden: Mid-size Car park: 2

**Swimming Pool:** Private **Sale Price:** 16.57M THB

Common area fee per month: 8500 THB

**Description** 

Traditional bale homes, like palaces and places of worship, are designed for harmonious living with an openair space enclosed by protective walls. Inside the walls, a spacious courtyard with many small pavilions creates tranquility to enhance our relationship with nature and the spirit.