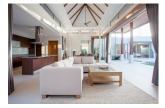

## Exquisite Oriental Luxury Living in Layan (PLYH2409)

**Details** 

**Bedrooms:** 3 **Bathrooms:** 3 **Floors:** 1

Interior size: 168 sq.m. Land size: 389 sq.m. Exterior size: 107 sq.m. Total Built Area: 275 sq.m.

Furniture: Furniture package for sale

Kitchen: European-style

Beach: Available Garden: Mid-size Car park: 2

**Swimming Pool:** Private **Sale Price:** 16.57M THB

Common area fee per month: 8500 THB

**Description** 

Traditional bale homes, like palaces and places of worship, are designed for harmonious living with an openair space enclosed by protective walls. Inside the walls, a spacious courtyard with many small pavilions creates tranquility to enhance our relationship with nature and the spirit.