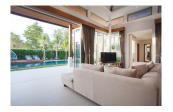

## Exquisite Oriental Luxury Living in Layan (PLYH2409)

**Details** 

**Bedrooms:** 3 **Bathrooms:** 3 **Floors:** 1

Interior size: 168 sq.m. Land size: 389 sq.m. Exterior size: 107 sq.m. Total Built Area: 275 sq.m.

Furniture: Furniture package for sale

Kitchen: European-style

Beach: Available Garden: Mid-size Car park: 2

**Swimming Pool:** Private **Sale Price:** 16.57M THB

Common area fee per month: 8500 THB

**Description** 