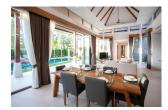

## Exquisite Oriental Luxury Living in Layan (PLYH2409)

**Details** 

**Bedrooms:** 3 **Bathrooms:** 3 **Floors:** 1

Interior size: 168 sq.m. Land size: 389 sq.m. Exterior size: 107 sq.m. Total Built Area: 275 sq.m.

Furniture: Furniture package for sale

Kitchen: European-style

Beach: Available Garden: Mid-size Car park: 2

**Swimming Pool:** Private **Sale Price:** 16.57M THB

Common area fee per month: 8500 THB

**Description** 