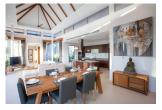

## Exquisite Oriental Luxury Living in Layan (PLYH2409)

**Details** 

**Bedrooms:** 3 **Bathrooms:** 3 **Floors:** 1

Interior size: 168 sq.m. Land size: 389 sq.m. Exterior size: 107 sq.m. Total Built Area: 275 sq.m.

Furniture: Furniture package for sale

Kitchen: European-style

Beach: Available Garden: Mid-size Car park: 2

**Swimming Pool:** Private **Sale Price:** 16.57M THB

Common area fee per month: 8500 THB

**Description** 

Traditional bale homes, like palaces and places of worship, are designed for harmonious living with an openair space enclosed by protective walls. Inside the walls, a spacious courtyard with many small pavilions creates tranquility to enhance our relationship with nature and the spirit.