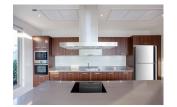

## Exquisite Oriental Luxury Living in Layan (PLYH2409)

**Details** 

**Bedrooms:** 3 **Bathrooms:** 3 **Floors:** 1

Interior size: 168 sq.m. Land size: 389 sq.m. Exterior size: 107 sq.m. Total Built Area: 275 sq.m.

Furniture: Furniture package for sale

Kitchen: European-style

Beach: Available Garden: Mid-size Car park: 2

**Swimming Pool:** Private **Sale Price:** 16.57M THB

Common area fee per month: 8500 THB

**Description** 