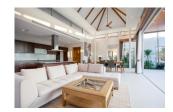

## Exquisite Oriental Luxury Living in Layan (PLYH2409)

**Details** 

**Bedrooms:** 3 **Bathrooms:** 3 **Floors:** 1

Interior size: 168 sq.m. Land size: 389 sq.m. Exterior size: 107 sq.m. Total Built Area: 275 sq.m.

Furniture: Furniture package for sale

Kitchen: European-style

Beach: Available Garden: Mid-size Car park: 2

**Swimming Pool:** Private **Sale Price:** 16.57M THB

Common area fee per month: 8500 THB

**Description** 

Traditional bale homes, like palaces and places of worship, are designed for harmonious living with an openair space enclosed by protective walls. Inside the walls, a spacious courtyard with many small pavilions creates tranquility to enhance our relationship with nature and the spirit.