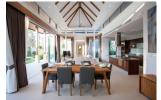

## Exquisite Oriental Luxury Living in Layan (PLYH2409)

**Details** 

**Bedrooms:** 3 **Bathrooms:** 3 **Floors:** 1

Interior size: 168 sq.m. Land size: 389 sq.m. Exterior size: 107 sq.m. Total Built Area: 275 sq.m.

Furniture: Furniture package for sale

Kitchen: European-style

Beach: Available Garden: Mid-size Car park: 2

**Swimming Pool:** Private **Sale Price:** 16.57M THB

Common area fee per month: 8500 THB

**Description** 