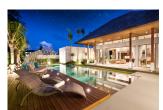

## Exquisite Oriental Luxury Living in Layan (PLYH2409)

**Details** 

**Bedrooms:** 3 **Bathrooms:** 3 **Floors:** 1

Interior size: 168 sq.m. Land size: 389 sq.m. Exterior size: 107 sq.m. Total Built Area: 275 sq.m.

Furniture: Furniture package for sale

Kitchen: European-style

Beach: Available Garden: Mid-size Car park: 2

**Swimming Pool:** Private **Sale Price:** 16.57M THB

Common area fee per month: 8500 THB

**Description** 

Traditional bale homes, like palaces and places of worship, are designed for harmonious living with an openair space enclosed by protective walls. Inside the walls, a spacious courtyard with many small pavilions creates tranquility to enhance our relationship with nature and the spirit.