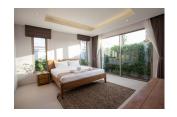

## Exquisite Oriental Luxury Living in Layan (PLYH2409)

**Details** 

**Bedrooms:** 3 **Bathrooms:** 3 **Floors:** 1

Interior size: 168 sq.m. Land size: 389 sq.m. Exterior size: 107 sq.m. Total Built Area: 275 sq.m.

Furniture: Furniture package for sale

Kitchen: European-style

Beach: Available Garden: Mid-size Car park: 2

**Swimming Pool:** Private **Sale Price:** 16.57M THB

Common area fee per month: 8500 THB

**Description** 