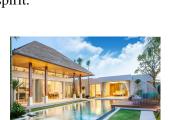

## Exquisite Oriental Luxury Living in Layan (PLYH2409)

**Details** 

**Bedrooms:** 3 **Bathrooms:** 3 **Floors:** 1

Interior size: 168 sq.m. Land size: 389 sq.m. Exterior size: 107 sq.m. Total Built Area: 275 sq.m.

Furniture: Furniture package for sale

Kitchen: European-style

Beach: Available Garden: Mid-size Car park: 2

**Swimming Pool:** Private **Sale Price:** 16.57M THB

Common area fee per month: 8500 THB

**Description** 

Traditional bale homes, like palaces and places of worship, are designed for harmonious living with an openair space enclosed by protective walls. Inside the walls, a spacious courtyard with many small pavilions creates tranquility to enhance our relationship with nature and the spirit.