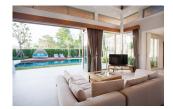

## Exquisite Oriental Luxury Living in Layan (PLYH2409)

**Details** 

**Bedrooms:** 3 **Bathrooms:** 3 **Floors:** 1

Interior size: 168 sq.m. Land size: 389 sq.m. Exterior size: 107 sq.m. Total Built Area: 275 sq.m.

Furniture: Furniture package for sale

Kitchen: European-style

Beach: Available Garden: Mid-size Car park: 2

**Swimming Pool:** Private **Sale Price:** 16.57M THB

Common area fee per month: 8500 THB

**Description** 

Traditional bale homes, like palaces and places of worship, are designed for harmonious living with an openair space enclosed by protective walls. Inside the walls, a spacious courtyard with many small pavilions creates tranquility to enhance our relationship with nature and the spirit.