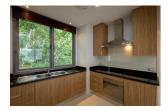

## Tropical boutique estate at Layan Beach (PLYC2419)

| Details                                     | Features                     |
|---------------------------------------------|------------------------------|
| Bedrooms: 3                                 | WiFi in Public Area          |
| Bathrooms: 3                                | Cable TV                     |
| Floors: 2                                   | Gym                          |
| Floor No: 2                                 | Manned Security              |
| Interior size: 251 sq.m.                    | CCTV                         |
| Land size: Not Mentioned                    |                              |
| Exterior size: 57 sq.m.                     | Layan, Phuket                |
| Total Built Area: 308 sq.m.                 |                              |
| Furniture: Fully furnished                  | Condo / Apartment            |
| Kitchen: European-style<br>Beach: Available | Agent Information            |
| Garden: Mid-size                            | angen @millennium reelectete |
| Car park: 1                                 | organ@millennium.realestate  |
| Swimming Pool: Communal                     |                              |
| Long Term Rent Price : 90,000 THB           |                              |