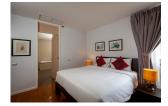

## Tropical boutique estate at Layan Beach (PLYC2419)

| Details                                     | Features                     |
|---------------------------------------------|------------------------------|
| Bedrooms: 3                                 | WiFi in Public Area          |
| Bathrooms: 3                                | Cable TV                     |
| Floors: 2                                   | Gym                          |
| Floor No: 2                                 | Manned Security              |
| Interior size: 251 sq.m.                    | CCTV                         |
| Land size: Not Mentioned                    |                              |
| Exterior size: 57 sq.m.                     | Layan, Phuket                |
| Total Built Area: 308 sq.m.                 |                              |
| Furniture: Fully furnished                  | Condo / Apartment            |
| Kitchen: European-style<br>Beach: Available | Agent Information            |
| Garden: Mid-size                            | angen @millennium reelectete |
| Car park: 1                                 | organ@millennium.realestate  |
| Swimming Pool: Communal                     |                              |
| Long Term Rent Price : 90,000 THB           |                              |