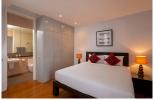

## Tropical boutique estate at Layan Beach (PLYC2419)

| Details                                     | Features                     |
|---------------------------------------------|------------------------------|
| Bedrooms: 3                                 | WiFi in Public Area          |
| Bathrooms: 3                                | Cable TV                     |
| Floors: 2                                   | Gym                          |
| Floor No: 2                                 | Manned Security              |
| Interior size: 251 sq.m.                    | CCTV                         |
| Land size: Not Mentioned                    |                              |
| Exterior size: 57 sq.m.                     | Layan, Phuket                |
| Total Built Area: 308 sq.m.                 |                              |
| Furniture: Fully furnished                  | Condo / Apartment            |
| Kitchen: European-style<br>Beach: Available | Agent Information            |
| Garden: Mid-size                            | angen @millennium reelectete |
| Car park: 1                                 | organ@millennium.realestate  |
| Swimming Pool: Communal                     |                              |
| Long Term Rent Price : 90,000 THB           |                              |