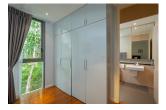

## Tropical boutique estate at Layan Beach (PLYC2419)

| Details                                     | Features                     |
|---------------------------------------------|------------------------------|
| Bedrooms: 3                                 | WiFi in Public Area          |
| Bathrooms: 3                                | Cable TV                     |
| Floors: 2                                   | Gym                          |
| Floor No: 2                                 | Manned Security              |
| Interior size: 251 sq.m.                    | CCTV                         |
| Land size: Not Mentioned                    |                              |
| Exterior size: 57 sq.m.                     | Layan, Phuket                |
| Total Built Area: 308 sq.m.                 |                              |
| Furniture: Fully furnished                  | Condo / Apartment            |
| Kitchen: European-style<br>Beach: Available | Agent Information            |
| Garden: Mid-size                            | angen @millennium reelectete |
| Car park: 1                                 | organ@millennium.realestate  |
| Swimming Pool: Communal                     |                              |
| Long Term Rent Price : 90,000 THB           |                              |