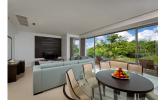

## Tropical boutique estate at Layan Beach (PLYC2419)

| Details                                     | Features                     |
|---------------------------------------------|------------------------------|
| Bedrooms: 3                                 | WiFi in Public Area          |
| Bathrooms: 3                                | Cable TV                     |
| Floors: 2                                   | Gym                          |
| Floor No: 2                                 | Manned Security              |
| Interior size: 251 sq.m.                    | CCTV                         |
| Land size: Not Mentioned                    |                              |
| Exterior size: 57 sq.m.                     | Layan, Phuket                |
| Total Built Area: 308 sq.m.                 |                              |
| Furniture: Fully furnished                  | Condo / Apartment            |
| Kitchen: European-style<br>Beach: Available | Agent Information            |
| Garden: Mid-size                            | angen @millennium reelectete |
| Car park: 1                                 | organ@millennium.realestate  |
| Swimming Pool: Communal                     |                              |
| Long Term Rent Price : 90,000 THB           |                              |