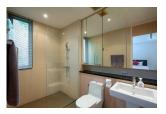

## Tropical boutique estate at Layan Beach (PLYC2419)

| Details                                     | Features                     |
|---------------------------------------------|------------------------------|
| Bedrooms: 3                                 | WiFi in Public Area          |
| Bathrooms: 3                                | Cable TV                     |
| Floors: 2                                   | Gym                          |
| Floor No: 2                                 | Manned Security              |
| Interior size: 251 sq.m.                    | CCTV                         |
| Land size: Not Mentioned                    |                              |
| Exterior size: 57 sq.m.                     | Layan, Phuket                |
| Total Built Area: 308 sq.m.                 |                              |
| Furniture: Fully furnished                  | Condo / Apartment            |
| Kitchen: European-style<br>Beach: Available | Agent Information            |
| Garden: Mid-size                            | angen @millennium reelectete |
| Car park: 1                                 | organ@millennium.realestate  |
| Swimming Pool: Communal                     |                              |
| Long Term Rent Price : 90,000 THB           |                              |