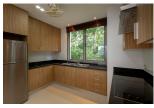

## Tropical boutique estate at Layan Beach (PLYC2419)

| Details                                     | Features                     |
|---------------------------------------------|------------------------------|
| Bedrooms: 3                                 | WiFi in Public Area          |
| Bathrooms: 3                                | Cable TV                     |
| Floors: 2                                   | Gym                          |
| Floor No: 2                                 | Manned Security              |
| Interior size: 251 sq.m.                    | CCTV                         |
| Land size: Not Mentioned                    |                              |
| Exterior size: 57 sq.m.                     | Layan, Phuket                |
| Total Built Area: 308 sq.m.                 |                              |
| Furniture: Fully furnished                  | Condo / Apartment            |
| Kitchen: European-style<br>Beach: Available | Agent Information            |
| Garden: Mid-size                            | angen @millennium reelectete |
| Car park: 1                                 | organ@millennium.realestate  |
| Swimming Pool: Communal                     |                              |
| Long Term Rent Price : 90,000 THB           |                              |