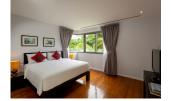

## Tropical boutique estate at Layan Beach (PLYC2419)

| Details                                     | Features                     |
|---------------------------------------------|------------------------------|
| Bedrooms: 3                                 | WiFi in Public Area          |
| Bathrooms: 3                                | Cable TV                     |
| Floors: 2                                   | Gym                          |
| Floor No: 2                                 | Manned Security              |
| Interior size: 251 sq.m.                    | CCTV                         |
| Land size: Not Mentioned                    |                              |
| Exterior size: 57 sq.m.                     | Layan, Phuket                |
| Total Built Area: 308 sq.m.                 |                              |
| Furniture: Fully furnished                  | Condo / Apartment            |
| Kitchen: European-style<br>Beach: Available | Agent Information            |
| Garden: Mid-size                            | angen @millennium reelectete |
| Car park: 1                                 | organ@millennium.realestate  |
| Swimming Pool: Communal                     |                              |
| Long Term Rent Price : 90,000 THB           |                              |