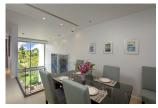

## Tropical boutique estate at Layan Beach (PLYC2419)

| Details                                     | Features                     |
|---------------------------------------------|------------------------------|
| Bedrooms: 3                                 | WiFi in Public Area          |
| Bathrooms: 3                                | Cable TV                     |
| Floors: 2                                   | Gym                          |
| Floor No: 2                                 | Manned Security              |
| Interior size: 251 sq.m.                    | CCTV                         |
| Land size: Not Mentioned                    |                              |
| Exterior size: 57 sq.m.                     | Layan, Phuket                |
| Total Built Area: 308 sq.m.                 |                              |
| Furniture: Fully furnished                  | Condo / Apartment            |
| Kitchen: European-style<br>Beach: Available | Agent Information            |
| Garden: Mid-size                            | angen @millennium reelectete |
| Car park: 1                                 | organ@millennium.realestate  |
| Swimming Pool: Communal                     |                              |
| Long Term Rent Price : 90,000 THB           |                              |