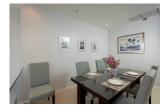

## Tropical boutique estate at Layan Beach (PLYC2419)

| Details                                     | Features                     |
|---------------------------------------------|------------------------------|
| Bedrooms: 3                                 | WiFi in Public Area          |
| Bathrooms: 3                                | Cable TV                     |
| Floors: 2                                   | Gym                          |
| Floor No: 2                                 | Manned Security              |
| Interior size: 251 sq.m.                    | CCTV                         |
| Land size: Not Mentioned                    |                              |
| Exterior size: 57 sq.m.                     | Layan, Phuket                |
| Total Built Area: 308 sq.m.                 |                              |
| Furniture: Fully furnished                  | Condo / Apartment            |
| Kitchen: European-style<br>Beach: Available | Agent Information            |
| Garden: Mid-size                            | angen @millennium reelectete |
| Car park: 1                                 | organ@millennium.realestate  |
| Swimming Pool: Communal                     |                              |
| Long Term Rent Price : 90,000 THB           |                              |