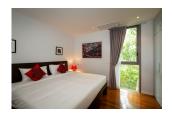

## Tropical boutique estate at Layan Beach (PLYC2419)

| Details                                     | Features                     |
|---------------------------------------------|------------------------------|
| Bedrooms: 3                                 | WiFi in Public Area          |
| Bathrooms: 3                                | Cable TV                     |
| Floors: 2                                   | Gym                          |
| Floor No: 2                                 | Manned Security              |
| Interior size: 251 sq.m.                    | CCTV                         |
| Land size: Not Mentioned                    |                              |
| Exterior size: 57 sq.m.                     | Layan, Phuket                |
| Total Built Area: 308 sq.m.                 |                              |
| Furniture: Fully furnished                  | Condo / Apartment            |
| Kitchen: European-style<br>Beach: Available | Agent Information            |
| Garden: Mid-size                            | angen @millennium reelectete |
| Car park: 1                                 | organ@millennium.realestate  |
| Swimming Pool: Communal                     |                              |
| Long Term Rent Price : 90,000 THB           |                              |