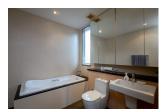

## Tropical boutique estate at Layan Beach (PLYC2419)

| Details                                     | Features                     |
|---------------------------------------------|------------------------------|
| Bedrooms: 3                                 | WiFi in Public Area          |
| Bathrooms: 3                                | Cable TV                     |
| Floors: 2                                   | Gym                          |
| Floor No: 2                                 | Manned Security              |
| Interior size: 251 sq.m.                    | CCTV                         |
| Land size: Not Mentioned                    |                              |
| Exterior size: 57 sq.m.                     | Layan, Phuket                |
| Total Built Area: 308 sq.m.                 |                              |
| Furniture: Fully furnished                  | Condo / Apartment            |
| Kitchen: European-style<br>Beach: Available | Agent Information            |
| Garden: Mid-size                            | angen @millennium reelectete |
| Car park: 1                                 | organ@millennium.realestate  |
| Swimming Pool: Communal                     |                              |
| Long Term Rent Price : 90,000 THB           |                              |