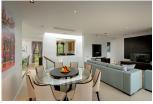

## Tropical boutique estate at Layan Beach (PLYC2419)

| Details                                     | Features                     |
|---------------------------------------------|------------------------------|
| Bedrooms: 3                                 | WiFi in Public Area          |
| Bathrooms: 3                                | Cable TV                     |
| Floors: 2                                   | Gym                          |
| Floor No: 2                                 | Manned Security              |
| Interior size: 251 sq.m.                    | CCTV                         |
| Land size: Not Mentioned                    |                              |
| Exterior size: 57 sq.m.                     | Layan, Phuket                |
| Total Built Area: 308 sq.m.                 |                              |
| Furniture: Fully furnished                  | Condo / Apartment            |
| Kitchen: European-style<br>Beach: Available | Agent Information            |
| Garden: Mid-size                            | angen @millennium reelectete |
| Car park: 1                                 | organ@millennium.realestate  |
| Swimming Pool: Communal                     |                              |
| Long Term Rent Price : 90,000 THB           |                              |