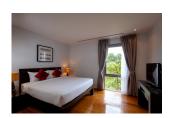

## Tropical boutique estate at Layan Beach (PLYC2419)

| Details                                     | Features                     |
|---------------------------------------------|------------------------------|
| Bedrooms: 3                                 | WiFi in Public Area          |
| Bathrooms: 3                                | Cable TV                     |
| Floors: 2                                   | Gym                          |
| Floor No: 2                                 | Manned Security              |
| Interior size: 251 sq.m.                    | CCTV                         |
| Land size: Not Mentioned                    |                              |
| Exterior size: 57 sq.m.                     | Layan, Phuket                |
| Total Built Area: 308 sq.m.                 |                              |
| Furniture: Fully furnished                  | Condo / Apartment            |
| Kitchen: European-style<br>Beach: Available | Agent Information            |
| Garden: Mid-size                            | angen @millennium reelectete |
| Car park: 1                                 | organ@millennium.realestate  |
| Swimming Pool: Communal                     |                              |
| Long Term Rent Price : 90,000 THB           |                              |