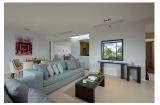

## Tropical boutique estate at Layan Beach (PLYC2419)

| Details                                     | Features                     |
|---------------------------------------------|------------------------------|
| Bedrooms: 3                                 | WiFi in Public Area          |
| Bathrooms: 3                                | Cable TV                     |
| Floors: 2                                   | Gym                          |
| Floor No: 2                                 | Manned Security              |
| Interior size: 251 sq.m.                    | CCTV                         |
| Land size: Not Mentioned                    |                              |
| Exterior size: 57 sq.m.                     | Layan, Phuket                |
| Total Built Area: 308 sq.m.                 |                              |
| Furniture: Fully furnished                  | Condo / Apartment            |
| Kitchen: European-style<br>Beach: Available | Agent Information            |
| Garden: Mid-size                            | angen @millennium reelectete |
| Car park: 1                                 | organ@millennium.realestate  |
| Swimming Pool: Communal                     |                              |
| Long Term Rent Price : 90,000 THB           |                              |