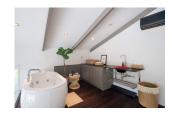

## Condominium With Lake View in Kathu (PKUC2430)

| Details                                     | Features                    |
|---------------------------------------------|-----------------------------|
| Bedrooms: 1                                 | Cable TV                    |
| Bathrooms: 1                                | Corner Unit                 |
| Floors: 5                                   | Gym                         |
| Floor No: 2                                 | Manned Security             |
| Interior size: 75 sq.m.                     | CCTV                        |
| Land size: Not Mentioned                    |                             |
| Exterior size: Not Mentioned                | Kathu, Phuket               |
| Total Built Area: 75 sq.m.                  | Kutha, i haket              |
| Furniture: Fully furnished                  | Condo / Apartment           |
| Kitchen: European-style<br>Beach: Available | Agent Information           |
| Garden: None                                | organ@millennium.realestate |
| Car park: Not Mentioned                     |                             |
| Swimming Pool: Communal                     |                             |
| Sale Price : 5.9M THB                       |                             |