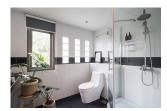

## Condominium With Lake View in Kathu (PKUC2430)

| Details                                     | Features                    |
|---------------------------------------------|-----------------------------|
| Bedrooms: 1                                 | Cable TV                    |
| Bathrooms: 1                                | Corner Unit                 |
| Floors: 5                                   | Gym                         |
| Floor No: 2                                 | Manned Security             |
| Interior size: 75 sq.m.                     | CCTV                        |
| Land size: Not Mentioned                    |                             |
| Exterior size: Not Mentioned                | Kathu, Phuket               |
| Total Built Area: 75 sq.m.                  | Kutha, i haket              |
| Furniture: Fully furnished                  | Condo / Apartment           |
| Kitchen: European-style<br>Beach: Available | Agent Information           |
| Garden: None                                | organ@millennium.realestate |
| Car park: Not Mentioned                     |                             |
| Swimming Pool: Communal                     |                             |
| Sale Price : 5.9M THB                       |                             |