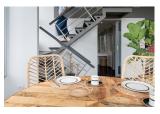

## Condominium With Lake View in Kathu (PKUC2430)

| Details                                     | Features                    |
|---------------------------------------------|-----------------------------|
| Bedrooms: 1                                 | Cable TV                    |
| Bathrooms: 1                                | Corner Unit                 |
| Floors: 5                                   | Gym                         |
| Floor No: 2                                 | Manned Security             |
| Interior size: 75 sq.m.                     | CCTV                        |
| Land size: Not Mentioned                    |                             |
| Exterior size: Not Mentioned                | Kathu, Phuket               |
| Total Built Area: 75 sq.m.                  | Kutha, i haket              |
| Furniture: Fully furnished                  | Condo / Apartment           |
| Kitchen: European-style<br>Beach: Available | Agent Information           |
| Garden: None                                | organ@millennium.realestate |
| Car park: Not Mentioned                     |                             |
| Swimming Pool: Communal                     |                             |
| Sale Price : 5.9M THB                       |                             |