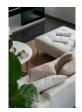

## Condominium With Lake View in Kathu (PKUC2430)

| Details                                     | Features                    |
|---------------------------------------------|-----------------------------|
| Bedrooms: 1                                 | Cable TV                    |
| Bathrooms: 1                                | Corner Unit                 |
| Floors: 5                                   | Gym                         |
| Floor No: 2                                 | Manned Security             |
| Interior size: 75 sq.m.                     | CCTV                        |
| Land size: Not Mentioned                    |                             |
| Exterior size: Not Mentioned                | Kathu, Phuket               |
| Total Built Area: 75 sq.m.                  | Kutha, i haket              |
| Furniture: Fully furnished                  | Condo / Apartment           |
| Kitchen: European-style<br>Beach: Available | Agent Information           |
| Garden: None                                | organ@millennium.realestate |
| Car park: Not Mentioned                     |                             |
| Swimming Pool: Communal                     |                             |
| Sale Price : 5.9M THB                       |                             |