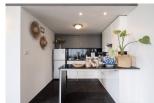

## Condominium With Lake View in Kathu (PKUC2430)

| Details                                     | Features                    |
|---------------------------------------------|-----------------------------|
| Bedrooms: 1                                 | Cable TV                    |
| Bathrooms: 1                                | Corner Unit                 |
| Floors: 5                                   | Gym                         |
| Floor No: 2                                 | Manned Security             |
| Interior size: 75 sq.m.                     | CCTV                        |
| Land size: Not Mentioned                    |                             |
| Exterior size: Not Mentioned                | Kathu, Phuket               |
| Total Built Area: 75 sq.m.                  | Kutha, i haket              |
| Furniture: Fully furnished                  | Condo / Apartment           |
| Kitchen: European-style<br>Beach: Available | Agent Information           |
| Garden: None                                | organ@millennium.realestate |
| Car park: Not Mentioned                     |                             |
| Swimming Pool: Communal                     |                             |
| Sale Price : 5.9M THB                       |                             |