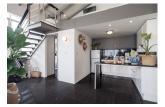

## Condominium With Lake View in Kathu (PKUC2430)

| Details                                     | Features                    |
|---------------------------------------------|-----------------------------|
| Bedrooms: 1                                 | Cable TV                    |
| Bathrooms: 1                                | Corner Unit                 |
| Floors: 5                                   | Gym                         |
| Floor No: 2                                 | Manned Security             |
| Interior size: 75 sq.m.                     | CCTV                        |
| Land size: Not Mentioned                    |                             |
| Exterior size: Not Mentioned                | Kathu, Phuket               |
| Total Built Area: 75 sq.m.                  | Kutha, i haket              |
| Furniture: Fully furnished                  | Condo / Apartment           |
| Kitchen: European-style<br>Beach: Available | Agent Information           |
| Garden: None                                | organ@millennium.realestate |
| Car park: Not Mentioned                     |                             |
| Swimming Pool: Communal                     |                             |
| Sale Price : 5.9M THB                       |                             |