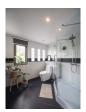

## Condominium With Lake View in Kathu (PKUC2430)

| Details                                     | Features                    |
|---------------------------------------------|-----------------------------|
| Bedrooms: 1                                 | Cable TV                    |
| Bathrooms: 1                                | Corner Unit                 |
| Floors: 5                                   | Gym                         |
| Floor No: 2                                 | Manned Security             |
| Interior size: 75 sq.m.                     | CCTV                        |
| Land size: Not Mentioned                    |                             |
| Exterior size: Not Mentioned                | Kathu, Phuket               |
| Total Built Area: 75 sq.m.                  | Kutha, i haket              |
| Furniture: Fully furnished                  | Condo / Apartment           |
| Kitchen: European-style<br>Beach: Available | Agent Information           |
| Garden: None                                | organ@millennium.realestate |
| Car park: Not Mentioned                     |                             |
| Swimming Pool: Communal                     |                             |
| Sale Price : 5.9M THB                       |                             |