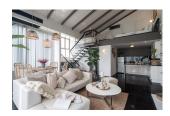

## Condominium With Lake View in Kathu (PKUC2430)

| Details                                     | Features                    |
|---------------------------------------------|-----------------------------|
| Bedrooms: 1                                 | Cable TV                    |
| Bathrooms: 1                                | Corner Unit                 |
| Floors: 5                                   | Gym                         |
| Floor No: 2                                 | Manned Security             |
| Interior size: 75 sq.m.                     | CCTV                        |
| Land size: Not Mentioned                    |                             |
| Exterior size: Not Mentioned                | Kathu, Phuket               |
| Total Built Area: 75 sq.m.                  | Kutha, i haket              |
| Furniture: Fully furnished                  | Condo / Apartment           |
| Kitchen: European-style<br>Beach: Available | Agent Information           |
| Garden: None                                | organ@millennium.realestate |
| Car park: Not Mentioned                     |                             |
| Swimming Pool: Communal                     |                             |
| Sale Price : 5.9M THB                       |                             |

## Description

Closed to Phuket Country Club and Bangkok Hospital Phuket. This golf aparthotel is within close proximity of Prince of Songkla University and Tiger Kingdom Phuket. Practice your swing on the golf course and enjoy other recreational amenities, such as an outdoor pool and a fitness center. Free self parking is available onsite.