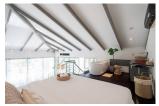

## Condominium With Lake View in Kathu (PKUC2430)

| Details                                     | Features                    |
|---------------------------------------------|-----------------------------|
| Bedrooms: 1                                 | Cable TV                    |
| Bathrooms: 1                                | Corner Unit                 |
| Floors: 5                                   | Gym                         |
| Floor No: 2                                 | Manned Security             |
| Interior size: 75 sq.m.                     | CCTV                        |
| Land size: Not Mentioned                    |                             |
| Exterior size: Not Mentioned                | Kathu, Phuket               |
| Total Built Area: 75 sq.m.                  | Kutha, i haket              |
| Furniture: Fully furnished                  | Condo / Apartment           |
| Kitchen: European-style<br>Beach: Available | Agent Information           |
| Garden: None                                | organ@millennium.realestate |
| Car park: Not Mentioned                     |                             |
| Swimming Pool: Communal                     |                             |
| Sale Price : 5.9M THB                       |                             |

## Description

Closed to Phuket Country Club and Bangkok Hospital Phuket. This golf aparthotel is within close proximity of Prince of Songkla University and Tiger Kingdom Phuket. Practice your swing on the golf course and enjoy other recreational amenities, such as an outdoor pool and a fitness center. Free self parking is available onsite.