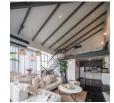

## Condominium With Lake View in Kathu (PKUC2430)

| Details                                     | Features                    |
|---------------------------------------------|-----------------------------|
| Bedrooms: 1                                 | Cable TV                    |
| Bathrooms: 1                                | Corner Unit                 |
| Floors: 5                                   | Gym                         |
| Floor No: 2                                 | Manned Security             |
| Interior size: 75 sq.m.                     | CCTV                        |
| Land size: Not Mentioned                    |                             |
| Exterior size: Not Mentioned                | Kathu, Phuket               |
| Total Built Area: 75 sq.m.                  | Kutha, i haket              |
| Furniture: Fully furnished                  | Condo / Apartment           |
| Kitchen: European-style<br>Beach: Available | Agent Information           |
| Garden: None                                | organ@millennium.realestate |
| Car park: Not Mentioned                     |                             |
| Swimming Pool: Communal                     |                             |
| Sale Price : 5.9M THB                       |                             |