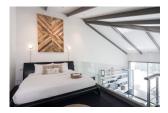

## Condominium With Lake View in Kathu (PKUC2430)

| Details                                     | Features                    |
|---------------------------------------------|-----------------------------|
| Bedrooms: 1                                 | Cable TV                    |
| Bathrooms: 1                                | Corner Unit                 |
| Floors: 5                                   | Gym                         |
| Floor No: 2                                 | Manned Security             |
| Interior size: 75 sq.m.                     | CCTV                        |
| Land size: Not Mentioned                    |                             |
| Exterior size: Not Mentioned                | Kathu, Phuket               |
| Total Built Area: 75 sq.m.                  | Kutha, i haket              |
| Furniture: Fully furnished                  | Condo / Apartment           |
| Kitchen: European-style<br>Beach: Available | Agent Information           |
| Garden: None                                | organ@millennium.realestate |
| Car park: Not Mentioned                     |                             |
| Swimming Pool: Communal                     |                             |
| Sale Price : 5.9M THB                       |                             |