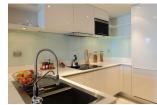

## Modern Living Condominium in Kalim Bay (PKLC2440)

| Bedrooms:  | 1 |
|------------|---|
| Dear coms. | J |

**Details** 

**Bathrooms**: 1 **Floors**: 6 **Floor No**: 2

Interior size: 54.91 sq.m. Land size: Not Mentioned Exterior size: 13.35 sq.m. Total Built Area: 68.26 sq.m. Furniture: Fully furnished Kitchen: European-style Beach: Available