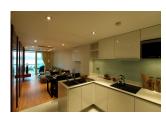

## Modern Living Condominium in Kalim Bay (PKLC2440)

| Bedrooms:  | 1 |
|------------|---|
| Dear coms. | J |

**Details** 

**Bathrooms**: 1 **Floors**: 6 **Floor No**: 2

Interior size: 54.91 sq.m. Land size: Not Mentioned Exterior size: 13.35 sq.m. Total Built Area: 68.26 sq.m. Furniture: Fully furnished Kitchen: European-style Beach: Available