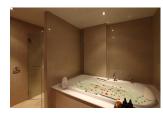

## Modern Living Condominium in Kalim Bay (PKLC2440)

| Bedrooms:  | 1 |
|------------|---|
| Dear coms. | J |

**Details** 

**Bathrooms**: 1 **Floors**: 6 **Floor No**: 2

Interior size: 54.91 sq.m. Land size: Not Mentioned Exterior size: 13.35 sq.m. Total Built Area: 68.26 sq.m. Furniture: Fully furnished Kitchen: European-style Beach: Available