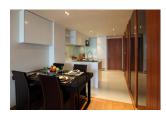

## Modern Living Condominium in Kalim Bay (PKLC2440)

| Bedrooms:  | 1 |
|------------|---|
| Dear coms. | J |

**Details** 

**Bathrooms**: 1 **Floors**: 6 **Floor No**: 2

Interior size: 54.91 sq.m. Land size: Not Mentioned Exterior size: 13.35 sq.m. Total Built Area: 68.26 sq.m. Furniture: Fully furnished Kitchen: European-style Beach: Available