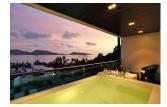

## Modern Living Condominium in Kalim Bay (PKLC2440)

| Bedrooms:  | 1 |
|------------|---|
| Dear coms. | J |

**Details** 

**Bathrooms**: 1 **Floors**: 6 **Floor No**: 2

Interior size: 54.91 sq.m. Land size: Not Mentioned Exterior size: 13.35 sq.m. Total Built Area: 68.26 sq.m. Furniture: Fully furnished Kitchen: European-style Beach: Available

Garden: Communal
Car park: Not Mentioned
Swimming Pool: Communal
Sale Price: 6.7M THB