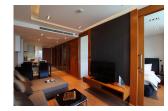

## Modern Living Condominium in Kalim Bay (PKLC2440)

| Bedrooms:  | 1 |
|------------|---|
| Dear coms. | J |

**Details** 

**Bathrooms**: 1 **Floors**: 6 **Floor No**: 2

Interior size: 54.91 sq.m. Land size: Not Mentioned Exterior size: 13.35 sq.m. Total Built Area: 68.26 sq.m. Furniture: Fully furnished Kitchen: European-style Beach: Available