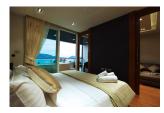

## Modern Living Condominium in Kalim Bay (PKLC2440)

| Bedrooms:  | 1 |
|------------|---|
| Dear coms. | J |

**Details** 

**Bathrooms**: 1 **Floors**: 6 **Floor No**: 2

Interior size: 54.91 sq.m. Land size: Not Mentioned Exterior size: 13.35 sq.m. Total Built Area: 68.26 sq.m. Furniture: Fully furnished Kitchen: European-style Beach: Available