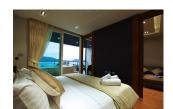

## Modern Living Condominium in Kalim Bay (PKLC2440)

| Bedrooms:  | 1 |
|------------|---|
| Dear coms. | J |

**Details** 

**Bathrooms**: 1 **Floors**: 6 **Floor No**: 2

Interior size: 54.91 sq.m. Land size: Not Mentioned Exterior size: 13.35 sq.m. Total Built Area: 68.26 sq.m. Furniture: Fully furnished Kitchen: European-style Beach: Available