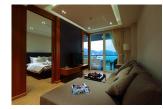

## Modern Living Condominium in Kalim Bay (PKLC2440)

| Bedrooms:  | 1 |
|------------|---|
| Dear coms. | J |

**Details** 

**Bathrooms**: 1 **Floors**: 6 **Floor No**: 2

Interior size: 54.91 sq.m. Land size: Not Mentioned Exterior size: 13.35 sq.m. Total Built Area: 68.26 sq.m. Furniture: Fully furnished Kitchen: European-style Beach: Available