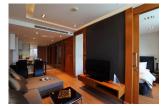

## Modern Living Condominium in Kalim Bay (PKLC2440)

| Bedrooms:  | 1 |
|------------|---|
| Dear coms. | J |

**Details** 

**Bathrooms**: 1 **Floors**: 6 **Floor No**: 2

Interior size: 54.91 sq.m. Land size: Not Mentioned Exterior size: 13.35 sq.m. Total Built Area: 68.26 sq.m. Furniture: Fully furnished Kitchen: European-style Beach: Available