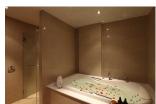

## Modern Living Condominium in Kalim Bay (PKLC2440)

| Bedrooms:  | 1 |
|------------|---|
| Dear coms. | J |

**Details** 

**Bathrooms**: 1 **Floors**: 6 **Floor No**: 2

Interior size: 54.91 sq.m. Land size: Not Mentioned Exterior size: 13.35 sq.m. Total Built Area: 68.26 sq.m. Furniture: Fully furnished Kitchen: European-style Beach: Available