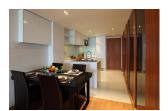

## Modern Living Condominium in Kalim Bay (PKLC2440)

| Bedrooms:  | 1 |
|------------|---|
| Dear coms. | J |

**Details** 

**Bathrooms**: 1 **Floors**: 6 **Floor No**: 2

Interior size: 54.91 sq.m. Land size: Not Mentioned Exterior size: 13.35 sq.m. Total Built Area: 68.26 sq.m. Furniture: Fully furnished Kitchen: European-style Beach: Available