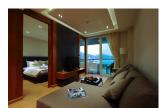

## Modern Living Condominium in Kalim Bay (PKLC2440)

| Bedrooms:  | 1 |
|------------|---|
| Dear coms. | J |

**Details** 

**Bathrooms**: 1 **Floors**: 6 **Floor No**: 2

Interior size: 54.91 sq.m. Land size: Not Mentioned Exterior size: 13.35 sq.m. Total Built Area: 68.26 sq.m. Furniture: Fully furnished Kitchen: European-style Beach: Available