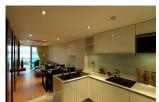

## Modern Living Condominium in Kalim Bay (PKLC2440)

| Bedrooms:  | 1 |
|------------|---|
| Dear coms. | J |

**Details** 

**Bathrooms**: 1 **Floors**: 6 **Floor No**: 2

Interior size: 54.91 sq.m. Land size: Not Mentioned Exterior size: 13.35 sq.m. Total Built Area: 68.26 sq.m. Furniture: Fully furnished Kitchen: European-style Beach: Available