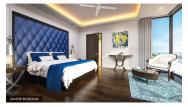

## Details

**Bedrooms:** 2 **Bathrooms:** 2

Floors: Not Mentioned Interior size: 102 sq.m. Land size: Not Mentioned Exterior size: 28 sq.m. Total Built Area: 130 sq.m. Furniture: Fully furnished Kitchen: European-style Beach: Available

## **Description**

Brand new project, only 500 meters from Surin Beach with Full Sea View. Luxury apartment only 25 units from 2/3 and 4 bedrooms. Penthouse Sky Villa with 3 bedroom is 275 SQM including 104 SQM terrace. European Kitchen corner fully equipped, built-in air conditioning, fully furnished. Large common pool and access to top of range fitness.