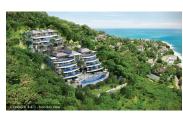

## **Description**

Brand new project, only 500 meters from Surin Beach with Full Sea View. Luxury apartment only 25 units from 2/3 and 4 bedrooms. Penthouse Sky Villa with 3 bedroom is 275 SQM including 104 SQM terrace. European Kitchen corner fully equipped, built-in air conditioning, fully furnished. Large common pool and access to top of range fitness.