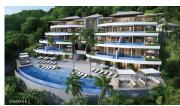

## **Description**

Brand new project, only 500 meters from Surin Beach with Full Sea View. Luxury apartment only 25 units from 2/3 and 4 bedrooms. Penthouse Sky Villa with 3 bedroom is 275 SQM including 104 SQM terrace. European Kitchen corner fully equipped, built-in air conditioning, fully furnished. Large common pool and access to top of range fitness.