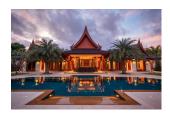

## **Description**

Build under architecture and project management in 2013, courtyard style entrance garden with 4 large ponds, decoration and welcome Sala. Main building with 2 master bedrooms, 1 children bedroom, 1 living room, 1 kitchen in tropical wood fully equiped with fridge, freezer, oven, dishwasher etc. and covered exceptionally large XL terrace with designer dining furniture to seat 10 people. Guesthouse building with 2 bedrooms, living room with open kitchen in tropical wood equipped with fridge, sink, microwave, stove, Sofa and coffee table included, dining set for 4 and some lose furniture and decoration. Maid quarter with 1 bedroom, laundry room, kitchen, storage room. Pool area, Infinity Pool operated on light salty base, really soft water no smell. Illuminated 90m2 Toddler Pool close to main terrace 8m2, Pool Sala with designer lounge furniture and cushions to seat 6-8 people, Outdoor Kitchen sink for BBQ evenings, Utility room with pumps for pools, surge tank and 3 mtr drop waterfall. Garden areaFully grown landscape Garden area, with jungle trail path running between the trees and flowers. Waterfall pond behind Pool Sala.