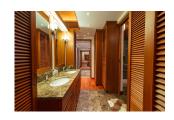

## **Description**

Build under architecture and project management in 2013, courtyard style entrance garden with 4 large ponds, decoration and welcome Sala. Main building with 2 master bedrooms, 1 children bedroom, 1 living room, 1 kitchen in tropical wood fully equiped with fridge, freezer, oven, dishwasher etc. and covered exceptionally large XL terrace with designer dining furniture to seat 10 people. Guesthouse building with 2 bedrooms, living room with open kitchen in tropical wood equipped with fridge, sink, microwave, stove, Sofa and coffee table included, dining set for 4 and some lose furniture and decoration. Maid quarter with 1 bedroom, laundry room, kitchen, storage room. Pool area, Infinity Pool operated on light salty base, really soft water no smell. Illuminated 90m2 Toddler Pool close to main terrace 8m2, Pool Sala with designer lounge furniture and cushions to seat 6-8 people, Outdoor Kitchen sink for BBQ evenings, Utility room with pumps for pools, surge tank and 3 mtr drop waterfall. Garden areaFully grown landscape Garden area, with jungle trail path running between the trees and flowers. Waterfall pond behind Pool Sala.