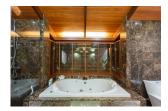

## **Description**

Build under architecture and project management in 2013, courtyard style entrance garden with 4 large ponds, decoration and welcome Sala. Main building with 2 master bedrooms, 1 children bedroom, 1 living room, 1 kitchen in tropical wood fully equiped with fridge, freezer, oven, dishwasher etc. and covered exceptionally large XL terrace with designer dining furniture to seat 10 people. Guesthouse building with 2 bedrooms, living room with open kitchen in tropical wood equipped with fridge, sink, microwave, stove, Sofa and coffee table included, dining set for 4 and some lose furniture and decoration. Maid quarter with 1 bedroom, laundry room, kitchen, storage room. Pool area, Infinity Pool operated on light salty base, really soft water no smell. Illuminated 90m2 Toddler Pool close to main terrace 8m2, Pool Sala with designer lounge furniture and cushions to seat 6-8 people, Outdoor Kitchen sink for BBQ evenings, Utility room with pumps for pools, surge tank and 3 mtr drop waterfall. Garden areaFully grown landscape Garden area, with jungle trail path running between the trees and flowers. Waterfall pond behind Pool Sala.