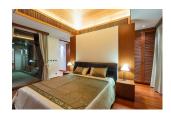

## **Description**

Build under architecture and project management in 2013, courtyard style entrance garden with 4 large ponds, decoration and welcome Sala. Main building with 2 master bedrooms, 1 children bedroom, 1 living room, 1 kitchen in tropical wood fully equiped with fridge, freezer, oven, dishwasher etc. and covered exceptionally large XL terrace with designer dining furniture to seat 10 people. Guesthouse building with 2 bedrooms, living room with open kitchen in tropical wood equipped with fridge, sink, microwave, stove, Sofa and coffee table included, dining set for 4 and some lose furniture and decoration. Maid quarter with 1 bedroom, laundry room, kitchen, storage room. Pool area, Infinity Pool operated on light salty base, really soft water no smell. Illuminated 90m2 Toddler Pool close to main terrace 8m2, Pool Sala with designer lounge furniture and cushions to seat 6-8 people, Outdoor Kitchen sink for BBQ evenings, Utility room with pumps for pools, surge tank and 3 mtr drop waterfall. Garden areaFully grown landscape Garden area, with jungle trail path running between the trees and flowers. Waterfall pond behind Pool Sala.