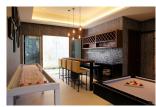

## **Details**

Bedrooms: 3 Bathrooms: 4 Floors: 2

**Interior size:** 360 sq.m. **Land size:** 400 sq.m.

Exterior size: Not Mentioned Total Built Area: 360 sq.m. Furniture: Fully furnished Kitchen: European-style

## **Features**

Cable TV

Panoramic Windows Manned Security

**CCTV** 

Nai Thon, Phuket

Villa / House

Agent Information

organ@millennium.realestate