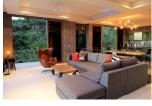

## **Details**

Bedrooms: 3 Bathrooms: 4 Floors: 2

**Interior size:** 360 sq.m. **Land size:** 400 sq.m.

Exterior size: Not Mentioned Total Built Area: 360 sq.m. Furniture: Fully furnished Kitchen: European-style