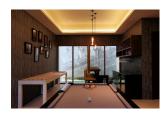

## **Details**

Bedrooms: 3 Bathrooms: 4 Floors: 2

**Interior size:** 360 sq.m. **Land size:** 400 sq.m.

Exterior size: Not Mentioned Total Built Area: 360 sq.m. Furniture: Fully furnished Kitchen: European-style

## **Features**

Cable TV

Panoramic Windows Manned Security

**CCTV** 

Nai Thon, Phuket

Villa / House

Agent Information

organ@millennium.realestate