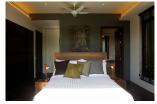

## **Details**

Bedrooms: 3 Bathrooms: 4 Floors: 2

**Interior size:** 360 sq.m. **Land size:** 400 sq.m.

Exterior size: Not Mentioned Total Built Area: 360 sq.m. Furniture: Fully furnished Kitchen: European-style