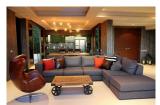

## **Details**

Bedrooms: 3 Bathrooms: 4 Floors: 2

**Interior size:** 360 sq.m. **Land size:** 400 sq.m.

Exterior size: Not Mentioned Total Built Area: 360 sq.m. Furniture: Fully furnished Kitchen: European-style

## **Description**

The Project is a unique, exclusive development of luxury Phuket Villas, with stunning sea views and private pools. In a superb location carefully nestled amidst virgin tropical forest on the hilly slopes overlooking Naithon beach, arguably one of the best beaches in Thailand, – Asia's growing top holiday destination. The project plot is between 30 – 70 meters above sea level offering superb sea, mountain and sunset views from each villa and only 15 minutes from Phuket airport via scenic hill road.