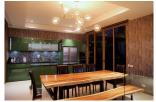

## **Details**

Bedrooms: 3 Bathrooms: 4 Floors: 2

**Interior size:** 360 sq.m. **Land size:** 400 sq.m.

Exterior size: Not Mentioned Total Built Area: 360 sq.m. Furniture: Fully furnished Kitchen: European-style