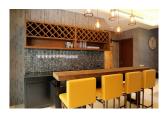

## **Details**

Bedrooms: 3 Bathrooms: 4 Floors: 2

**Interior size:** 360 sq.m. **Land size:** 400 sq.m.

Exterior size: Not Mentioned Total Built Area: 360 sq.m. Furniture: Fully furnished Kitchen: European-style