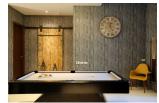

## **Details**

Bedrooms: 3 Bathrooms: 4 Floors: 2

**Interior size:** 360 sq.m. **Land size:** 400 sq.m.

Exterior size: Not Mentioned Total Built Area: 360 sq.m. Furniture: Fully furnished Kitchen: European-style

## **Features**

Cable TV

Panoramic Windows Manned Security

**CCTV** 

Nai Thon, Phuket

Villa / House

Agent Information

organ@millennium.realestate