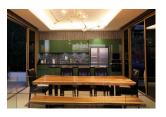

## **Details**

Bedrooms: 3 Bathrooms: 4 Floors: 2

**Interior size:** 360 sq.m. **Land size:** 400 sq.m.

Exterior size: Not Mentioned Total Built Area: 360 sq.m. Furniture: Fully furnished Kitchen: European-style