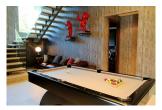

## **Details**

Bedrooms: 3 Bathrooms: 4 Floors: 2

**Interior size:** 360 sq.m. **Land size:** 400 sq.m.

Exterior size: Not Mentioned Total Built Area: 360 sq.m. Furniture: Fully furnished Kitchen: European-style

## **Features**

Cable TV

Panoramic Windows Manned Security

**CCTV** 

Nai Thon, Phuket

Villa / House

Agent Information

organ@millennium.realestate