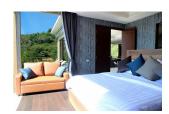

## **Details**

Bedrooms: 3 Bathrooms: 4 Floors: 2

**Interior size:** 360 sq.m. **Land size:** 400 sq.m.

Exterior size: Not Mentioned Total Built Area: 360 sq.m. Furniture: Fully furnished Kitchen: European-style