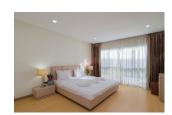

## One Bedroom Condo With Sea View in Patong (PPTC2449)

**Details** 

Bedrooms: 1 Bathrooms: 1 Floors: 5 Floor No: 2

Interior size: 67 sq.m.
Land size: Not Mentioned
Exterior size: Not Mentioned
Total Built Area: 67 sq.m.
Furniture: Fully furnished
Kitchen: European-style