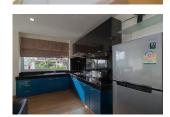

## One Bedroom Condo With Sea View in Patong (PPTC2449)

**Details** 

Bedrooms: 1 Bathrooms: 1 Floors: 5 Floor No: 2

Interior size: 67 sq.m.
Land size: Not Mentioned
Exterior size: Not Mentioned
Total Built Area: 67 sq.m.
Furniture: Fully furnished
Kitchen: European-style

## **Description**

This condominium is located 900 m from Patong. It offers spacious apartment with kitchen and free WiFi. The property features a pool, tour desk and laundry service. Guests enjoy free scheduled shuttle service to Patong Beach. The property is 3 km from Kalim Beach. Jungceylon Shopping Centre is 1.5 km away. Apartment has a living room with flat-screen cable TV and DVD player. It comes with a balcony and sea view. Shower facilities are included in an en suite bathroom. For guests' convenience, the property provides shuttle service and laundry. Car rental service is also available. Local restaurants can be found within a 5-minute drive.