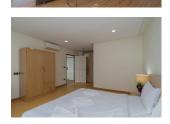

## One Bedroom Condo With Sea View in Patong (PPTC2449)

**Details** 

Bedrooms: 1 Bathrooms: 1 Floors: 5 Floor No: 2

Interior size: 67 sq.m.
Land size: Not Mentioned
Exterior size: Not Mentioned
Total Built Area: 67 sq.m.
Furniture: Fully furnished
Kitchen: European-style