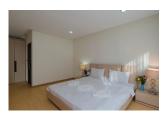

## One Bedroom Condo With Sea View in Patong (PPTC2449)

**Details** 

Bedrooms: 1 Bathrooms: 1 Floors: 5 Floor No: 2

Interior size: 67 sq.m.
Land size: Not Mentioned
Exterior size: Not Mentioned
Total Built Area: 67 sq.m.
Furniture: Fully furnished
Kitchen: European-style

## **Description**

This condominium is located 900 m from Patong. It offers spacious apartment with kitchen and free WiFi. The property features a pool, tour desk and laundry service. Guests enjoy free scheduled shuttle service to Patong Beach. The property is 3 km from Kalim Beach. Jungceylon Shopping Centre is 1.5 km away. Apartment has a living room with flat-screen cable TV and DVD player. It comes with a balcony and sea view. Shower facilities are included in an en suite bathroom. For guests' convenience, the property provides shuttle service and laundry. Car rental service is also available. Local restaurants can be found within a 5-minute drive.