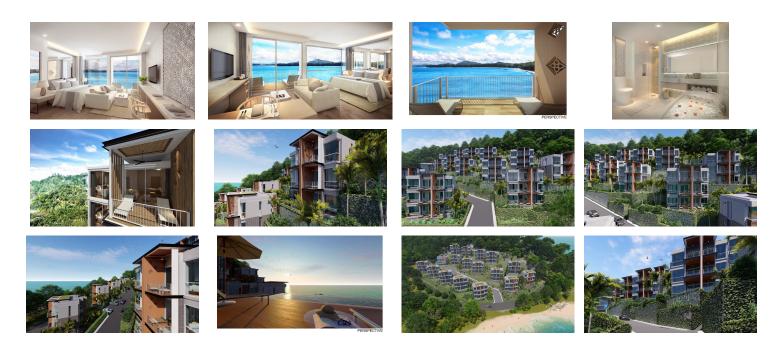

## New Luxury Beachfront Living (PNYC2452)

| Details                         | Features                    |
|---------------------------------|-----------------------------|
| Bedrooms: 0                     | Cable TV                    |
| Bathrooms: 1                    | Gym                         |
| Floors: 3                       | Manned Security             |
| Floor No: 3                     | CCTV                        |
| Interior size: 41 sq.m.         |                             |
| Land size: Not Mentioned        | Nai Yang, Phuket            |
| Exterior size: Not Mentioned    |                             |
| Total Built Area: 41 sq.m.      | Condo / Apartment           |
| Furniture: Fully furnished      |                             |
| Kitchen: European-style         | Agent Information           |
| Beach: Available                | organ@millennium.realestate |
| Garden: None                    |                             |
| Car park: Not Mentioned         |                             |
| Swimming Pool: Communal         |                             |
| Sale Price : 7.3M THB           |                             |
| Maintenance Fee: 60 THB / sq.m. |                             |

## Description

This spectacular beachfront project is nestled on the headland of southern secluded Nai Yang bay-only 10 minutes from Phuket International Airport and a couple of step to its secluded sandy beach. All units: sea view and beachfront. Each building has 6 units with 3 floors and 2 units each floor 31 sqm and 41 sqm. Fantastic high return on investment 7% for 10 years (B, C and D, Zone) with stay free up to 30 days each year (March - October).