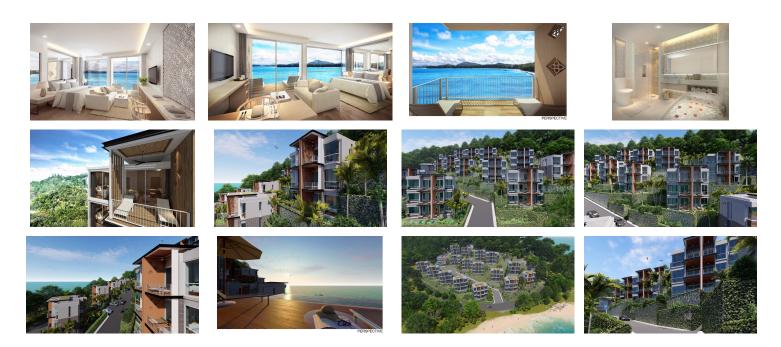

### New Luxury Beachfront Living (PNYC2453)

#### Description

This spectacular beachfront project is nestled on the headland of southern secluded Nai Yang bay-only 10 minutes from Phuket International Airport and a couple of step to its secluded sandy beach. All units: sea view and beachfront. Each building has 6 units with 3 floors and 2 units each floor 31 sqm and 41 sqm. Fantastic high return on investment 7% for 10 years (B, C and D, Zone) with stay free up to 30 days each year (March - October).